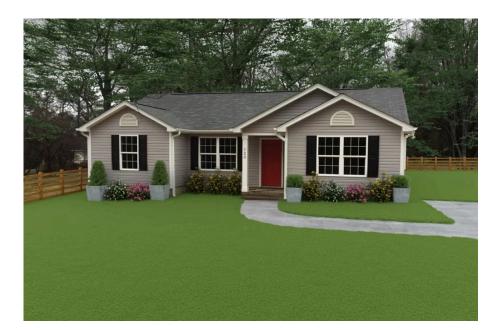

## Newport Raleigh

## Priced From **\$160,990**

**3 Exterior Styles Available** 

- \_ **1,267+ Sq. Ft.**
- Bedrooms
- 🚊 2 Bathrooms

Imagine yourself relaxing in this wonderful split floor plan perfectly crafted for those who love to entertain. The open layout is bright and welcoming which invites you to easily flow from one space into the next. Large windows and vaulted ceiling in the great room allow plenty of natural light to illuminate the rooms with trendy flooring for a modern-day look and feel.