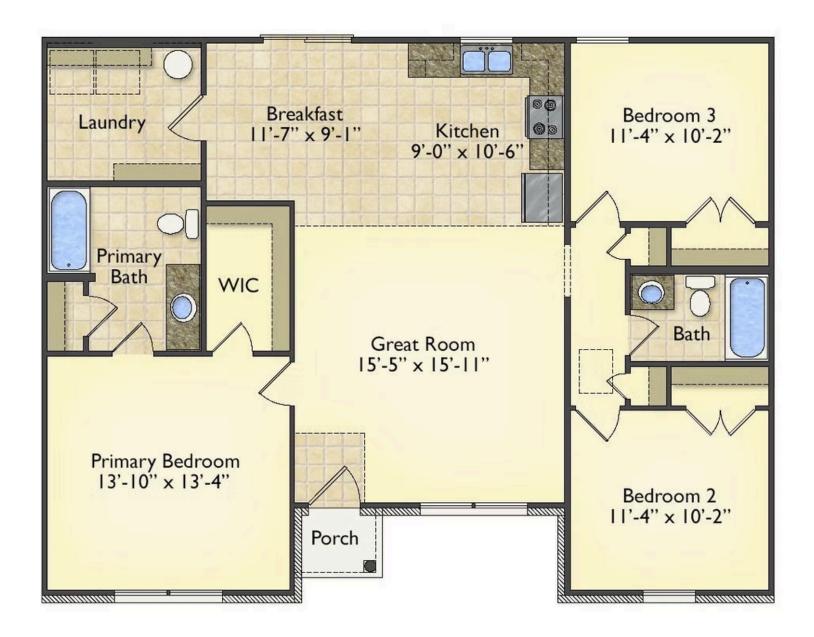

## Priced From **\$160,990**

**3 Exterior Styles Available** 

- \_ **1,267+ Sq. Ft.**
- Bedrooms
- 🚊 2 Bathrooms

Imagine yourself relaxing in this wonderful split floor plan perfectly crafted for those who love to entertain. The open layout is bright and welcoming which invites you to easily flow from one space into the next. Large windows and vaulted ceiling in the great room allow plenty of natural light to illuminate the rooms with trendy flooring for a modern-day look and feel.

The heart of the layout is the kitchen, where those who love to cook will discover a large pantry to store all those comfort food ingredients. The pantry is also connected to the laundry room which makes it easy to multitask on your busy schedule. The kitchen overlooks both the cozy great room and the dining space, perfect for when you're hosting friends for a casual dinner. A sliding door opens out to the backyard where you can step into the sunshine and relish the peace and privacy as you share a meal with your family or simply start your day with a hot coffee in hand.

The three bedrooms are all large and filled with natural light including the spacious primary suite with a walk-in closet and a private bath. The secondary bedrooms can include extra features such as a ceiling fan or recessed lighting. A charming home where if you need extra storage a two-car garage can easily be added! Personalization is key to making this cozy home yours!