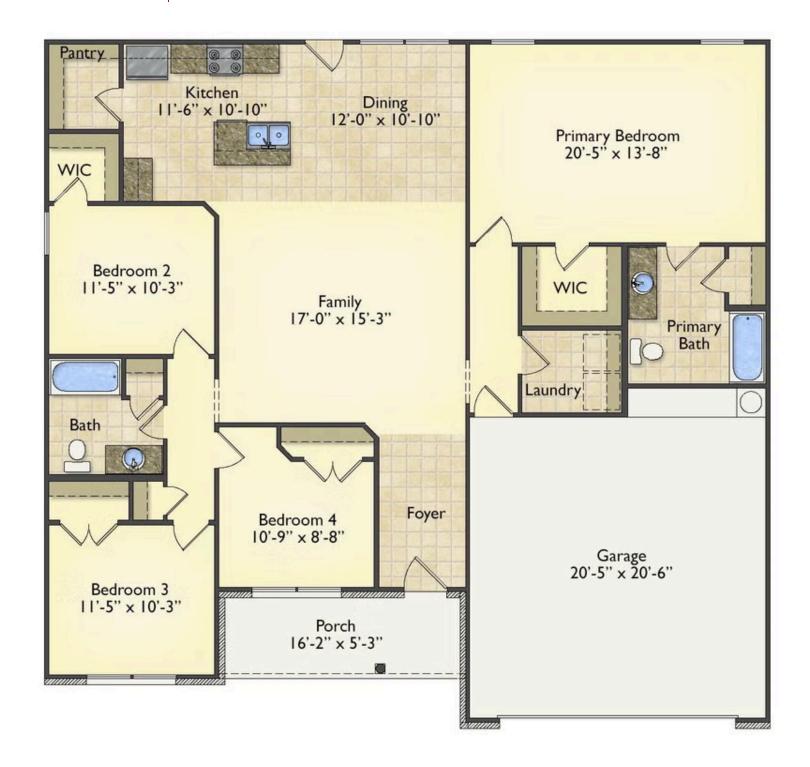

## Litchfield Raleigh

\$217,990

**3 Exterior Styles Available** 

\_ 1,704+ Sq. Ft.

**4 Bedrooms** 

2 Bathrooms

2 Car Garage

The Litchfield is the perfect combination of Southern comfort, elegance, and contemporary living. This gorgeous space was designed for laid-back and relaxing, and provides the perfect space for entertaining family and loved ones. This 4 bedroom, 2 bathroom home was designed with your family in mind. The split bedroom floor plan ensures absolute privacy and includes a spacious primary room with a luxurious primary bath and walk-in closet. The kitchen opens up to the dining room and spacious great room to provide the perfect space for relaxing or gathering with family and loved ones. Choose to add a covered porch to unwind together at the end of the day or watch the sunrise with a cup of joe. The options are endless with this floor plan. Turn the fourth bedroom into a flex room and create your own home office, study, playroom, or whatever you may need at any stage of life. The Litchfield is the perfect plan to customize and create your very own dream home.