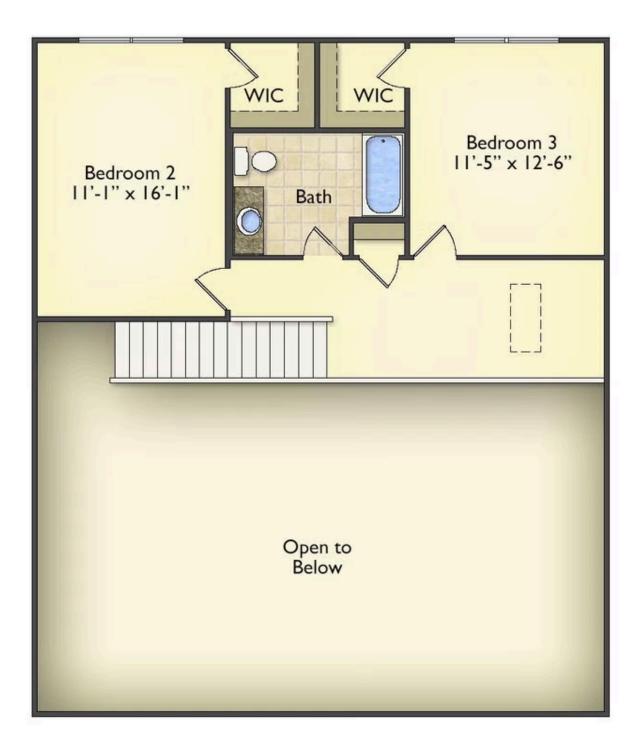

The layout extends to the second-floor bonus room which could be used to fit any of your needs, whether you're envisioning a home office, a playroom or a second living area. There is plenty of space for everyone to spread out and relax with three spacious bedrooms and 2.5 baths. At the end of your day, you can retire to your luxe primary suite with your large private bath that includes a shower/tub combo. As you might expect, the list of extra features is long and impressive. Add a covered front porch to enjoy time outdoors with a refreshing glass of lemonade! The options are endless with The Beaufort.