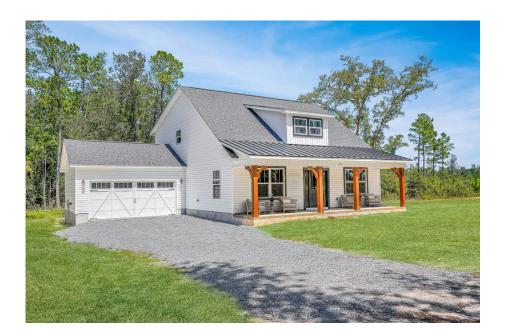

\$255,990

**3 Exterior Styles Available** 

\_ 1,988+ Sq. Ft.

3 Bedrooms

The Beaufort is a spectacular plan for those who are looking for elegance and comfort. From the high ceilings and open layout design to the abundance of natural light, no detail has been overlooked in the creation of this stunning home. Everyday life is sure to revolve around the open kitchen, dining, and great room. Here you can gather with loved ones and host guests as you cook up a nice comfort food meal in the large gourmet kitchen with an island is a perfect for gathering family and friends.

The layout extends to the second-floor bonus room which could be used to fit any of your needs, whether you're envisioning a home office, a playroom or a second living area. There is plenty of space for everyone to spread out and relax with three spacious bedrooms and 2.5 baths. At the end of your day, you can retire to your luxe primary suite with your large private bath that includes a shower/tub combo. As you might expect, the list of extra features is long and impressive. Add a covered front porch to enjoy time outdoors with a refreshing glass of lemonade! The options are endless with The Beaufort.

## **Beaufort** Raleigh