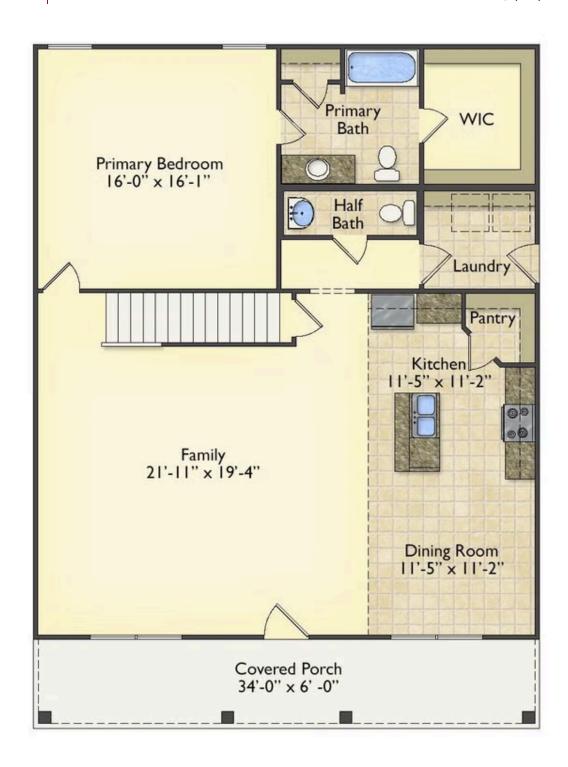

\$255,990

**3 Exterior Styles Available** 

\_ 1,988+ Sq. Ft.

3 Bedrooms

The Beaufort is a spectacular plan for those who are looking for elegance and comfort. From the high ceilings and open layout design to the abundance of natural light, no detail has been overlooked in the creation of this stunning home. Everyday life is sure to revolve around the open kitchen, dining, and great room. Here you can gather with loved ones and host guests as you cook up a nice comfort food meal in the large gourmet kitchen with an island is a perfect for gathering family and friends.

The layout extends to the second-floor bonus room which could be used to fit any of your needs, whether you're envisioning a home office, a playroom or a second living area. There is plenty of space for everyone to spread out and relax with three spacious bedrooms and 2.5 baths. At the end of your day, you can retire to your luxe primary suite with your large private bath that includes a shower/tub combo. As you might expect, the list of extra features is long and impressive. Add a covered front porch to enjoy time outdoors with a refreshing glass of lemonade! The options are endless with The Beaufort.