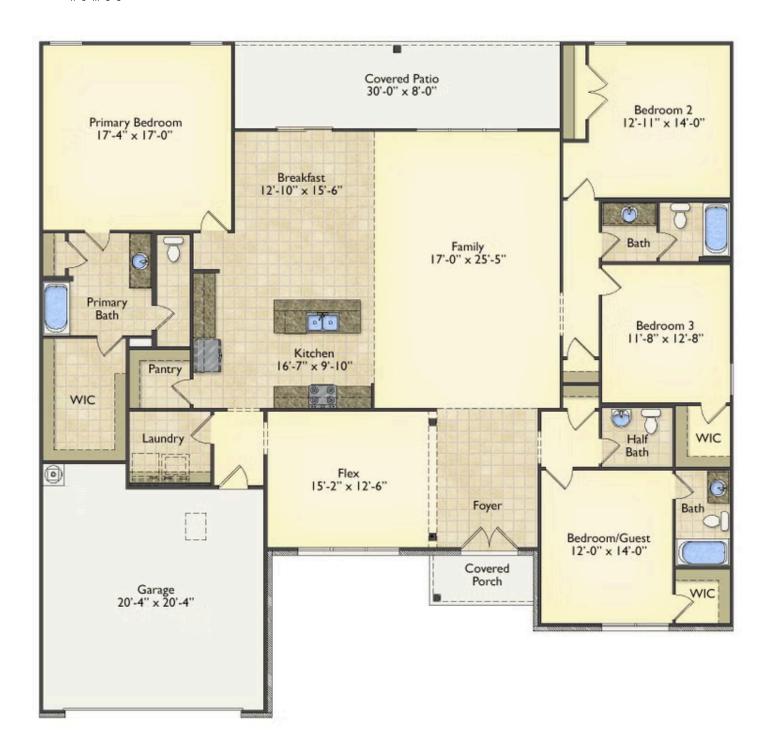

## Westmoreland

Priced From \$314,990

**4 Exterior Styles Available** 

2,757+ Sq. Ft.

**4 Bedrooms** 

⇒ 3.5 Bathrooms

2 Car Garage

Welcome home to the Westmoreland where contemporary Southern comfort and flexibility are perfectly combined to make your dream home. This plan is designed to fit your lifestyle, and provides space to work from home, room to accommodate in-laws and entertain guests. This stunning and spacious home features a single-story plan with 4 bedrooms and 3.5 baths including the primary suite and stunning primary bath complete with a walk-in closet.

The split-bedroom design wastes no space and creates your own oasis by giving your family absolute privacy. Turn the optional flex room into a guest room, office, dining room, or a playroom for the kids! The large kitchen complete with an island opens up into the spacious great room and breakfast room providing you with plenty of space for relaxing or spending time with family and loved ones. The covered porch is the perfect place to unwind together with a glass of sweet tea. The Westmoreland is completely customizable to fit your needs and fulfill all your dreams.