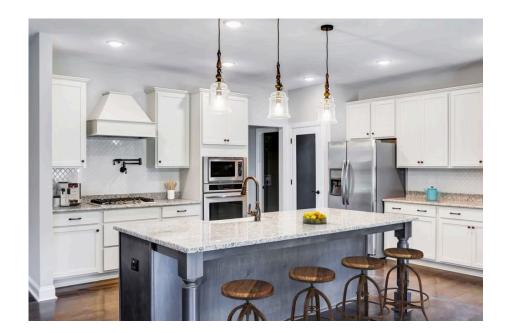

## Westmoreland

Priced From \$314,990

**4 Exterior Styles Available** 

2,757+ Sq. Ft.

**4 Bedrooms** 

⇒ 3.5 Bathrooms

2 Car Garage

Welcome home to the Westmoreland where contemporary Southern comfort and flexibility are perfectly combined to make your dream home. This plan is designed to fit your lifestyle, and provides space to work from home, room to accommodate in-laws and entertain guests. This stunning and spacious home features a single-story plan with 4 bedrooms and 3.5 baths including the primary suite and stunning primary bath complete with a walk-in closet.

The split-bedroom design wastes no space and creates your own oasis by giving your family absolute privacy. Turn the optional flex room into a guest room, office, dining room, or a playroom for the kids! The large kitchen complete with an island opens up into the spacious great room and breakfast room providing you with plenty of space for relaxing or spending time with family and loved ones. The covered porch is the perfect place to unwind together with a glass of sweet tea. The Westmoreland is completely customizable to fit your needs and fulfill all your dreams.