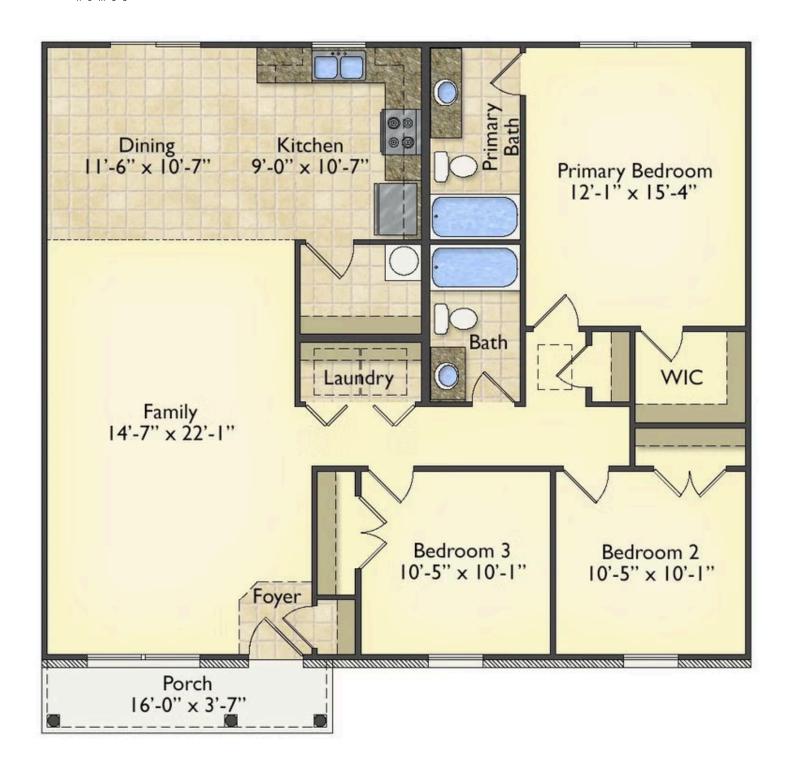

## Tynedale

\$162,990

**2 Exterior Styles Available** 

\_ 1,326+ Sq. Ft.

3 Bedrooms

2 Bathrooms

This charming floor plan creates the perfect space for spending the night in and relaxing, or entertaining family and loved ones. The Tynedale offers 3 bedrooms and 2 bathrooms including a primary suite with a stunning bathroom and walk-in closet. The heart of the home is the great room with a vaulted ceiling that opens up to a beautiful kitchen and dining room. Add a covered porch to enjoy summer night grilling out with family and loved ones or create a storage space with the option to add a garage. This floor plan is customizable to meet your needs and fulfill all your dreams.