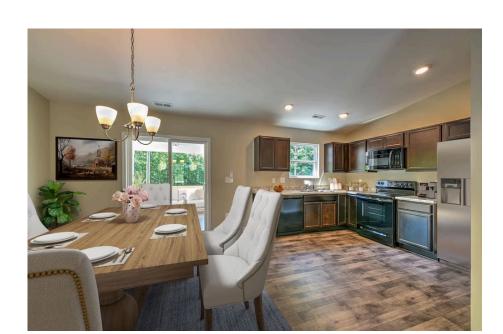

## Tynedale

\$162,990

**2 Exterior Styles Available** 

\_ 1,326+ Sq. Ft.

3 Bedrooms

2 Bathrooms

This charming floor plan creates the perfect space for spending the night in and relaxing, or entertaining family and loved ones. The Tynedale offers 3 bedrooms and 2 bathrooms including a primary suite with a stunning bathroom and walk-in closet. The heart of the home is the great room with a vaulted ceiling that opens up to a beautiful kitchen and dining room. Add a covered porch to enjoy summer night grilling out with family and loved ones or create a storage space with the option to add a garage. This floor plan is customizable to meet your needs and fulfill all your dreams.