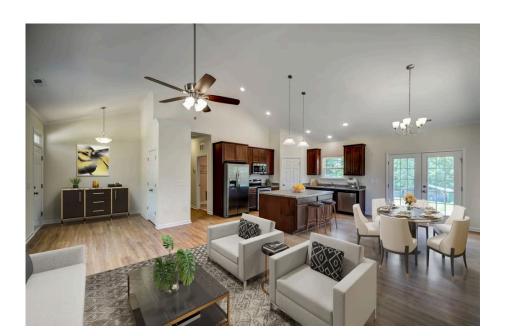

## Southport

\$176,990

**2 Exterior Styles Available** 

\_ 1,428+ Sq. Ft.

**3 Bedrooms** 

If you're looking for Southern charm and comfortable living, the Southport is the perfect fit! This beautiful plan was designed with you in mind whether you're relaxing at the end of the day or gathering with family and loved ones for an evening of fun and games. There are 3 bedrooms and 2 bathrooms throughout this cozy floor plan. The heart of the home is sure to be the large eat in kitchen with optional island that opens up to the beautiful great room. This is the perfect space for entertaining, or relaxing and watching the game. The covered front porch is the perfect spot to catch up with conversation on a sunny summer day with a cool pitcher of sweet tea. At the end of the day, retire to the primary suite where you can enjoy a luxurious primary bath and walk-in closet. This floor plan is the perfect fit for your Southern farmhouse dreams and can be customized to fulfill all your needs!