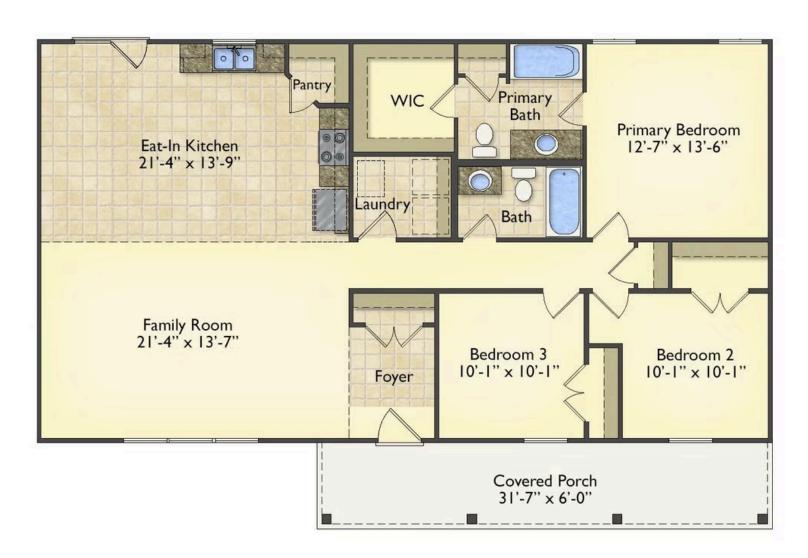

## Southport

\$176,990

**2 Exterior Styles Available** 

\_ 1,428+ Sq. Ft.

**3 Bedrooms** 

If you're looking for Southern charm and comfortable living, the Southport is the perfect fit! This beautiful plan was designed with you in mind whether you're relaxing at the end of the day or gathering with family and loved ones for an evening of fun and games. There are 3 bedrooms and 2 bathrooms throughout this cozy floor plan. The heart of the home is sure to be the large eat in kitchen with optional island that opens up to the beautiful great room. This is the perfect space for entertaining, or relaxing and watching the game. The covered front porch is the perfect spot to catch up with conversation on a sunny summer day with a cool pitcher of sweet tea. At the end of the day, retire to the primary suite where you can enjoy a luxurious primary bath and walk-in closet. This floor plan is the perfect fit for your Southern farmhouse dreams and can be customized to fulfill all your needs!