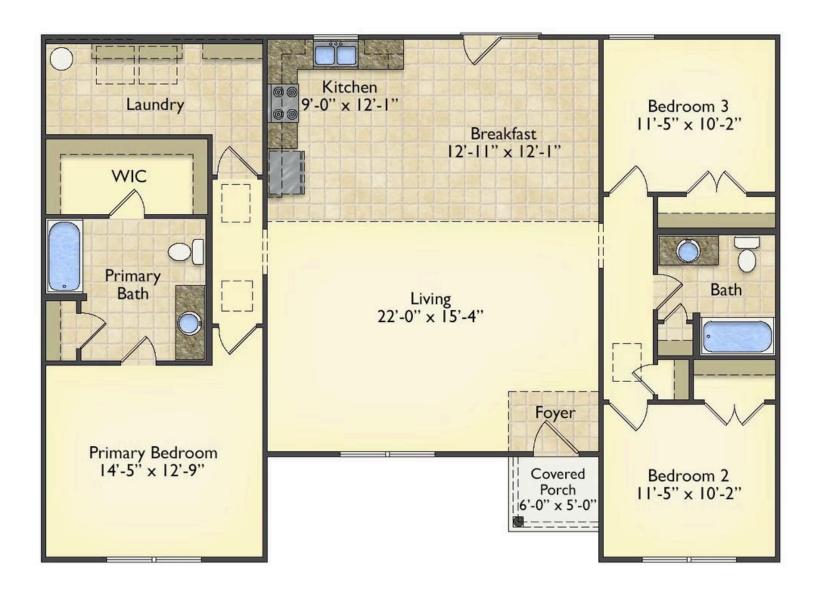

## Pinehurst Moore

\$174,990

**4 Exterior Styles Available** 

பு 1,561+ Sq. Ft.

3 Bedrooms

This beautiful home features a spacious and open layout that's perfect for families and those who love to entertain. With three cozy bedrooms and two bathrooms, you'll have plenty of space to relax and unwind after a long day. The open design seamlessly connects the family room with the kitchen, creating a warm and inviting atmosphere that's perfect for gathering with loved ones.

Whether you're hosting a family dinner or just hanging out with friends, this floor plan is perfect for you. You can customize the Pinehurst to meet your needs and create the home of your dream!