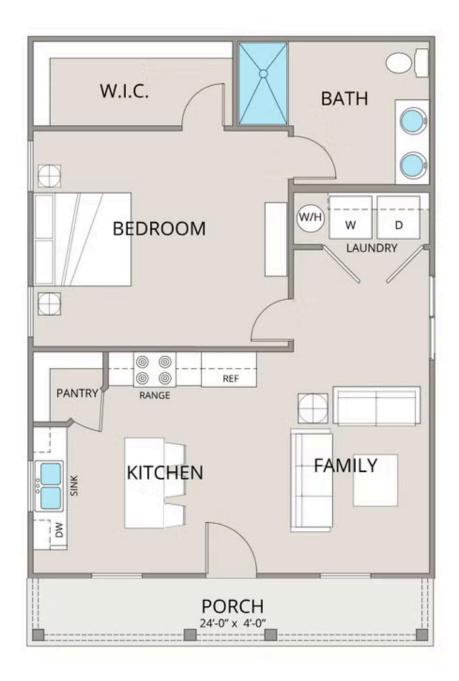

## Fletcher

\$122,990

**1 Exterior Styles Available** 

\_ 768+ Sq. Ft.

📇 1 - 2 Bedrooms

🔒 1 Bathrooms

The **Fletcher** floorplan offers the perfect balance of cozy charm and thoughtful design, making it a great choice for individuals, couples, or small families. With **768 square feet**, it features the flexibility of one or two bedrooms and one bathroom, allowing you to personalize the space to fit your lifestyle.

Step inside to an inviting, open-concept kitchen and family room filled with natural light. The kitchen is designed with modern features, including upgraded cabinetry, granite countertops, stainless steel appliances, and a sleek pull-out faucet. Whether you're cooking a meal or entertaining friends, this space is both functional and stylish.

The primary bedroom, tucked away at the back of the home, provides privacy and includes a spacious walk-in closet for all your storage needs. The bathroom has been upgraded for comfort, featuring a large fiberglass shower, raised-height vanity, and elegant finishes that bring a spa-like feel to your daily routine.

A dedicated laundry room adds convenience to everyday life, and with custom interior details like upgraded baseboards, stylish door options, and coordinated hardware, the Fletcher floorplan feels polished from top to bottom. Designed for both comfort and practicality, this home is the perfect place to relax, gather, and make your own.