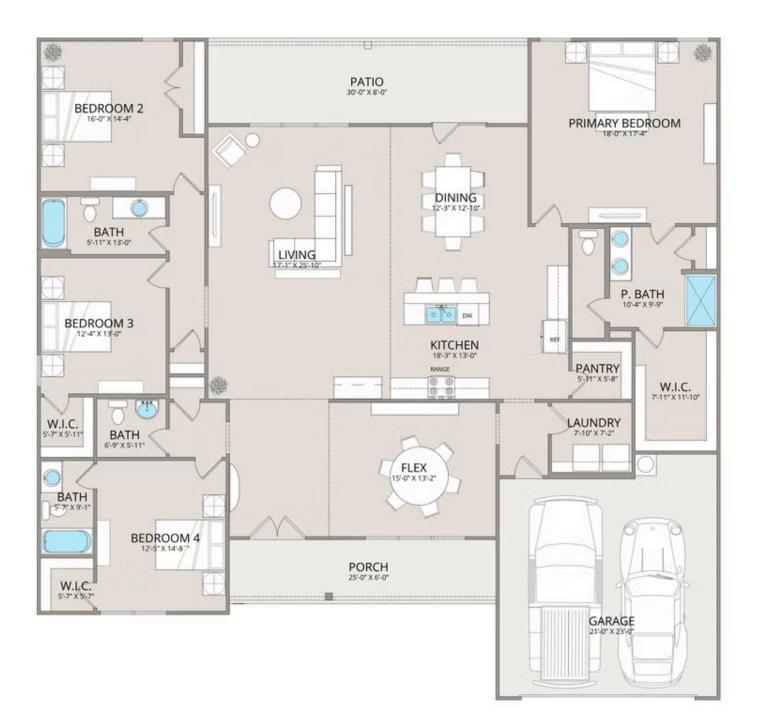

## Priced From \$331,990

- **1 Exterior Styles Available**
- ر⊐ 2,757+ Sq. Ft.
- 📇 4 Bedrooms
- 💮 3.5 Bathrooms
- 👝 2 Car Garage

The Fallston blends contemporary comfort with thoughtful design, offering the perfect balance of privacy, functionality, and style. This spacious single-story home features four bedrooms and three and a half bathrooms, providing plenty of room to relax, work, and entertain.

The split-bedroom layout ensures a private retreat in the primary suite, which includes a walk-in closet and a spa-inspired en-suite bathroom with modern finishes. Three additional bedrooms offer flexibility for guests, a home office, or extra storage.

At the heart of the home, the open-concept kitchen—featuring upgraded cabinetry, granite countertops, stainless steel appliances, and a sleek pull-out faucet—flows seamlessly into the great room and breakfast area, creating the perfect space for gathering and everyday living. The large island provides additional seating and prep space, making entertaining effortless.

A versatile flex room allows you to customize the space to fit your needs—whether it's a guest suite, formal dining room, playroom, or personal study. The covered porch offers the perfect spot to unwind with a morning coffee or evening drink.

All square footage is approximate. Renderings are artist's conceptions and may vary slightly from the actual home. Homes may be built in reverse of plans shown, depending on site conditions. Minor architectural changes may be made occasionally at the option of the builder. Please contact your Sales Consultant for details.