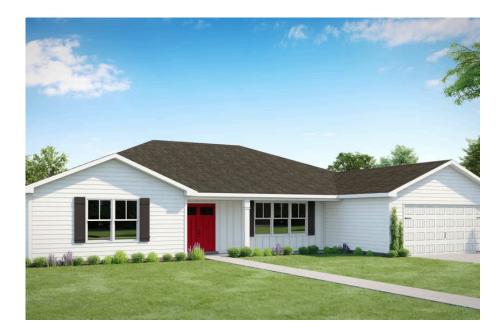

## Priced From \$331,990

- **1 Exterior Styles Available**
- ر⊐ 2,757+ Sq. Ft.
- 📇 4 Bedrooms
- 💮 3.5 Bathrooms
- 👝 2 Car Garage

The Fallston blends contemporary comfort with thoughtful design, offering the perfect balance of privacy, functionality, and style. This spacious single-story home features four bedrooms and three and a half bathrooms, providing plenty of room to relax, work, and entertain.

All square footage is approximate. Renderings are artist's conceptions and may vary slightly from the actual home. Homes may be built in reverse of plans shown, depending on site conditions. Minor architectural changes may be made occasionally at the option of the builder. Please contact your Sales Consultant for details.