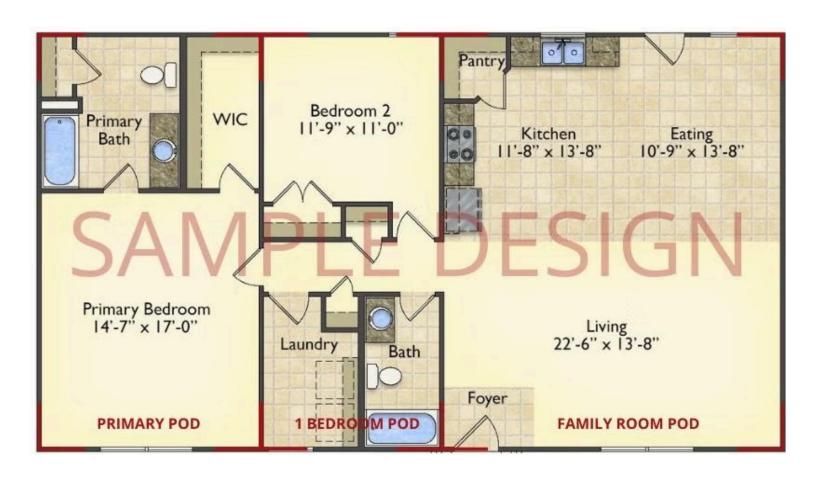

# Call for Price

11 Exterior Styles Available

\_ 983+ Sq. Ft.

📇 1 - 6 Bedrooms

<equation-block> 1 - 3 Bathrooms

DesignByU! Our newest DesignByU Plan System is a unique and cost effective solution with the PRIMARY focus being the ability to Personally Design YOUR Dream Home using our plan pieces or pre-designed home sections. With this DesignByU concept, there are a wide range of plan pieces for you to assemble to create a unique floor plan that best fits YOUR family and YOUR budget. There are hundreds of variations allowing you to piece together your Dream Home!

This method of design is a NEW and Innovative way to personalize your home. No more starting from scratch on a plan or trying to re-configure a singular floorplan to work for your family and budget. Using predesigned and inter-connecting home parts, our DesignByU System gives you the ability to assemble/design the home that you want and the home that is RIGHT for you!