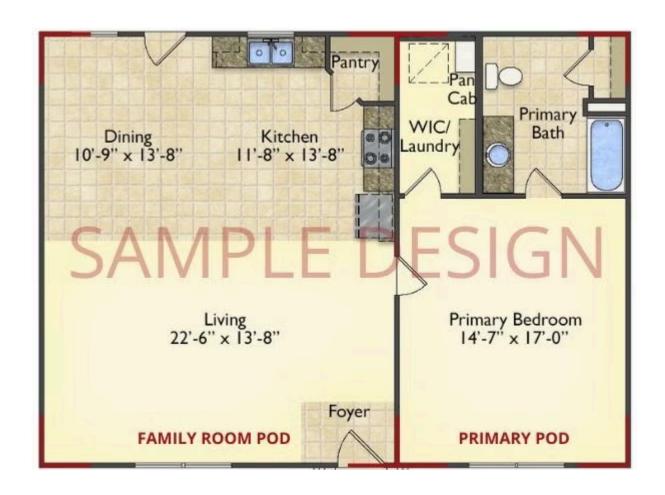

# Call for Price

11 Exterior Styles Available

\_ 983+ Sq. Ft.

📇 1 - 6 Bedrooms

<equation-block> 1 - 3 Bathrooms

DesignByU! Our newest DesignByU Plan System is a unique and cost effective solution with the PRIMARY focus being the ability to Personally Design YOUR Dream Home using our plan pieces or pre-designed home sections. With this DesignByU concept, there are a wide range of plan pieces for you to assemble to create a unique floor plan that best fits YOUR family and YOUR budget. There are hundreds of variations allowing you to piece together your Dream Home!

This method of design is a NEW and Innovative way to personalize your home. No more starting from scratch on a plan or trying to re-configure a singular floorplan to work for your family and budget. Using predesigned and inter-connecting home parts, our DesignByU System gives you the ability to assemble/design the home that you want and the home that is RIGHT for you!