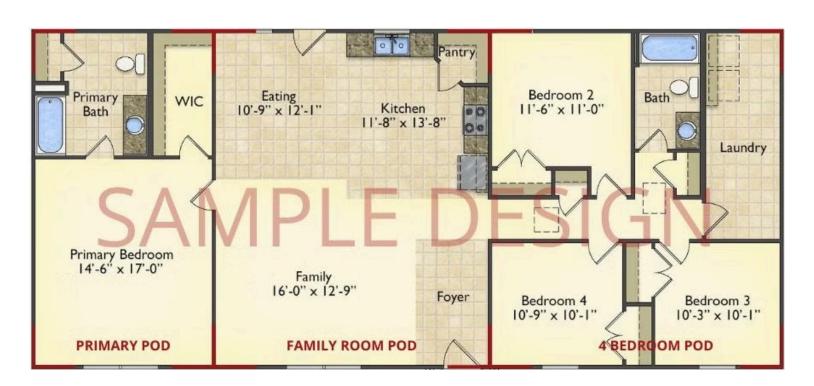

# Call for Price

11 Exterior Styles Available

\_ 983+ Sq. Ft.

📇 1 - 6 Bedrooms

<equation-block> 1 - 3 Bathrooms

DesignByU! Our newest DesignByU Plan System is a unique and cost effective solution with the PRIMARY focus being the ability to Personally Design YOUR Dream Home using our plan pieces or pre-designed home sections. With this DesignByU concept, there are a wide range of plan pieces for you to assemble to create a unique floor plan that best fits YOUR family and YOUR budget. There are hundreds of variations allowing you to piece together your Dream Home!

This method of design is a NEW and Innovative way to personalize your home. No more starting from scratch on a plan or trying to re-configure a singular floorplan to work for your family and budget. Using predesigned and inter-connecting home parts, our DesignByU System gives you the ability to assemble/design the home that you want and the home that is RIGHT for you!