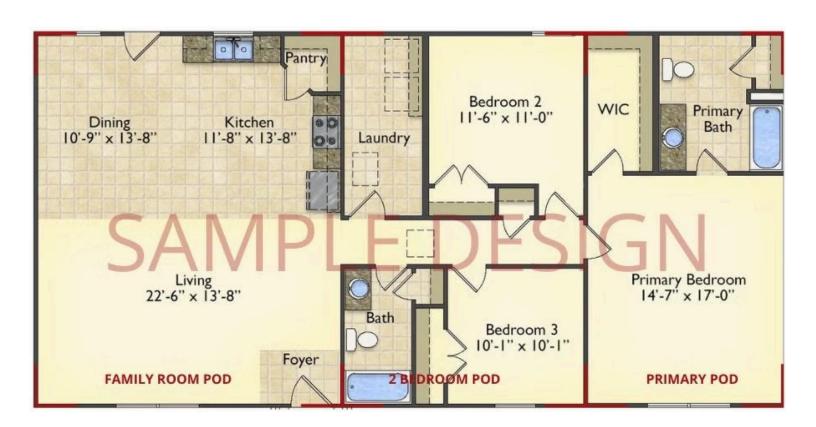

# Call for Price

11 Exterior Styles Available

\_ 983+ Sq. Ft.

📇 1 - 6 Bedrooms

<equation-block> 1 - 3 Bathrooms

DesignByU! Our newest DesignByU Plan System is a unique and cost effective solution with the PRIMARY focus being the ability to Personally Design YOUR Dream Home using our plan pieces or pre-designed home sections. With this DesignByU concept, there are a wide range of plan pieces for you to assemble to create a unique floor plan that best fits YOUR family and YOUR budget. There are hundreds of variations allowing you to piece together your Dream Home!

This method of design is a NEW and Innovative way to personalize your home. No more starting from scratch on a plan or trying to re-configure a singular floorplan to work for your family and budget. Using predesigned and inter-connecting home parts, our DesignByU System gives you the ability to assemble/design the home that you want and the home that is RIGHT for you!