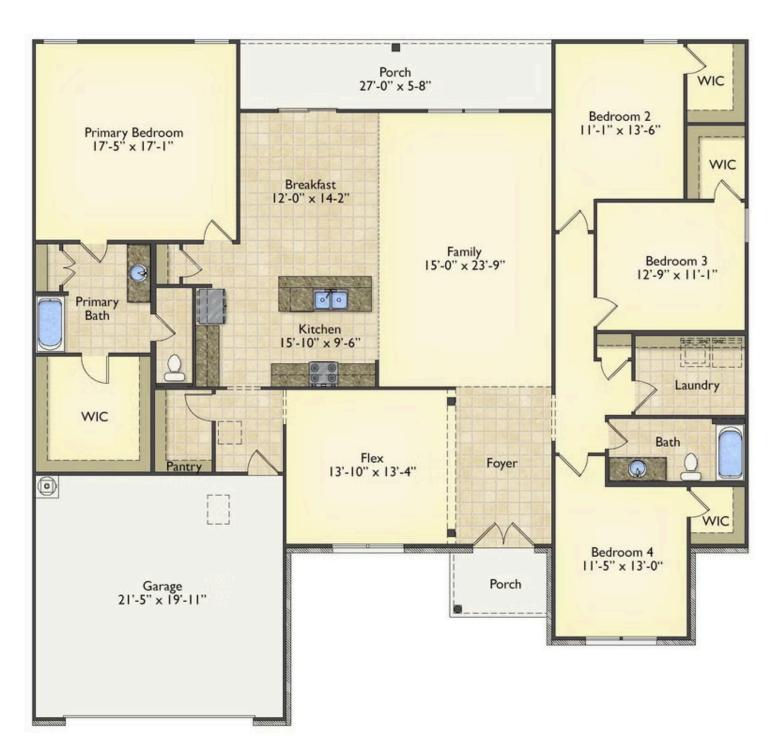

## Priced From **\$285,990**

**3 Exterior Styles Available** 

- \_\_\_ 2,525+ Sq. Ft.
- 📇 4 Bedrooms
- 🚊 2 Bathrooms
- 📇 2 Car Garage

Say hello to your very own dream home. The Brunswick is a stunning 4 bedroom, 2 bath home bursting with possibility. Picture yourself winding down in your spacious primary suite and slipping into a bubble bath in your private primary bathroom. Looking for an office at home or need an extra room for visiting guests? This versatile split-bedroom plan has an optional 5th room for that and more! Spend your morning enjoying a cup of Joe from your breakfast bar in your large eat in kitchen with an island and later enjoy a quiet evening on your covered porch out back. If you can dream it, we can create it.