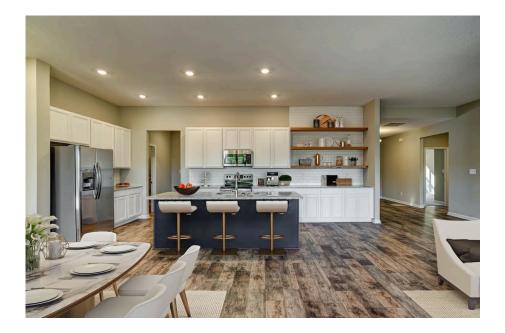

## Priced From **\$285,990**

**3 Exterior Styles Available** 

- \_\_\_ 2,525+ Sq. Ft.
- 📇 4 Bedrooms
- 🚊 2 Bathrooms
- 📇 2 Car Garage

Say hello to your very own dream home. The Brunswick is a stunning 4 bedroom, 2 bath home bursting with possibility. Picture yourself winding down in your spacious primary suite and slipping into a bubble bath in your private primary bathroom. Looking for an office at home or need an extra room for visiting guests? This versatile split-bedroom plan has an optional 5th room for that and more! Spend your morning enjoying a cup of Joe from your breakfast bar in your large eat in kitchen with an island and later enjoy a quiet evening on your covered porch out back. If you can dream it, we can create it.