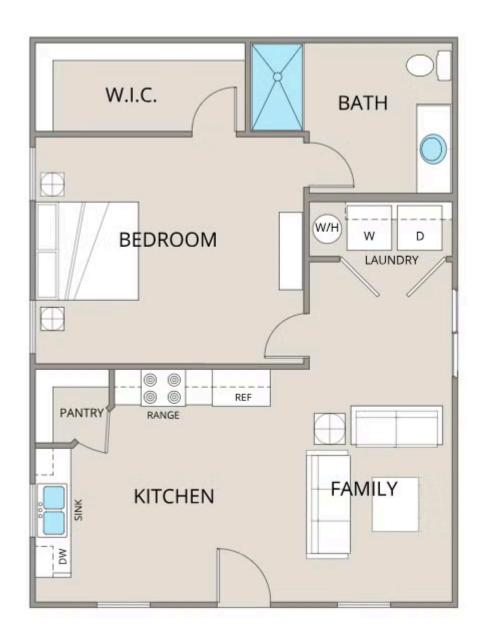

Avery

\$106,990

**5 Exterior Styles Available** 

பு 768+ Sq. Ft.

1 - 2 Bedrooms

🗎 1 Bathrooms

A warm welcome to the "Avery" floorplan: a cozy yet functional living space perfect for individuals or small families. With 768 square feet, it offers flexibility with either one or two bedrooms and one bathroom, making it suitable for various lifestyles.

Upon entering, you'll find yourself in an open-concept kitchen and family room, where natural light pours in, creating an inviting atmosphere. The kitchen is equipped with modern amenities and ample counter space, ideal for both cooking and entertaining.

Tucked away at the back of the house is the bedroom, strategically placed to maximize space and privacy. The primary bedroom boasts a spacious walk-in closet, providing plenty of storage for your belongings.

Convenience is key in the Avery floorplan, as it includes a dedicated laundry room, making chores a breeze. Whether you're starting your day or winding down in the evening, this thoughtfully designed layout offers comfort and functionality for everyday living.