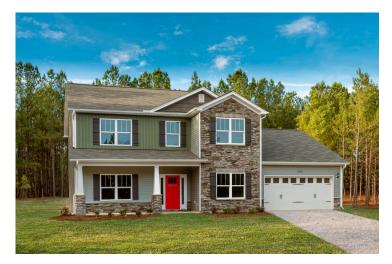

\$284,990

**3 Exterior Styles Available** 

\_ 2,595+ Sq. Ft.

4 Bedrooms

2 Car Garage

The Augusta offers 4 bedrooms and 2.5 baths with plenty of options to create the home you've been dreaming of. Envision yourself winding down in your spacious primary suite and private primary bathroom located on the main floor for the retreat you deserve. The covered back porch option gives you just another reason to stay home and enjoy the evening with a nice relaxing home-cooked meal. The utility room is conveniently located upstairs along with all the bedrooms to make laundry day less of a hassle. The option to add a bonus room above your garage could come in handy as and add space for a place to play and do homework for the kids! This floor plan has something for everyone and is completely customizable to create your very own dream home.

Craftsman Classic

Farmhouse