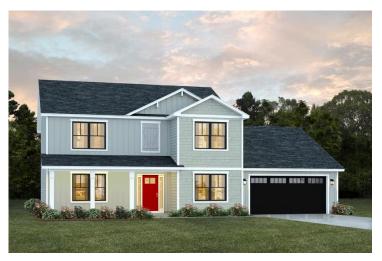

\$284,990

**3 Exterior Styles Available** 

\_ 2,595+ Sq. Ft.

4 Bedrooms

2 Car Garage

The Augusta offers 4 bedrooms and 2.5 baths with plenty of options to create the home you've been dreaming of. Envision yourself winding down in your spacious primary suite and private primary bathroom located on the main floor for the retreat you deserve. The covered back porch option gives you just another reason to stay home and enjoy the evening with a nice relaxing home-cooked meal. The utility room is conveniently located upstairs along with all the bedrooms to make laundry day less of a hassle. The option to add a bonus room above your garage could come in handy as and add space for a place to play and do homework for the kids! This floor plan has something for everyone and is completely customizable to create your very own dream home.

Craftsman Classic

Farmhouse