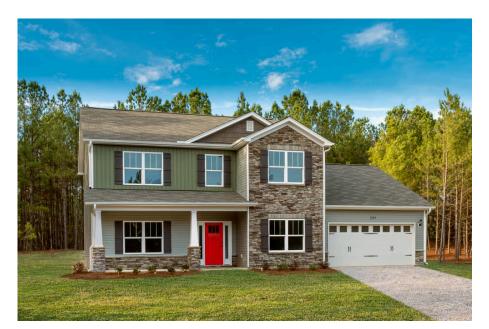

\$284,990

**3 Exterior Styles Available** 

\_ 2,595+ Sq. Ft.

4 Bedrooms

2 Car Garage

The Augusta offers 4 bedrooms and 2.5 baths with plenty of options to create the home you've been dreaming of. Envision yourself winding down in your spacious primary suite and private primary bathroom located on the main floor for the retreat you deserve. The covered back porch option gives you just another reason to stay home and enjoy the evening with a nice relaxing home-cooked meal. The utility room is conveniently located upstairs along with all the bedrooms to make laundry day less of a hassle. The option to add a bonus room above your garage could come in handy as and add space for a place to play and do homework for the kids! This floor plan has something for everyone and is completely customizable to create your very own dream home.

Craftsman Classic

Farmhouse