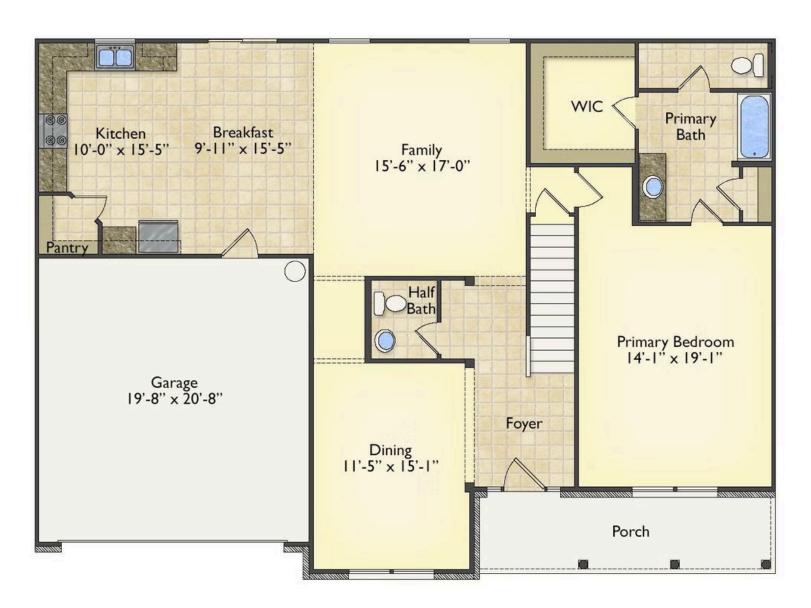

\$284,990

**3 Exterior Styles Available** 

\_ 2,595+ Sq. Ft.

4 Bedrooms

2 Car Garage

The Augusta offers 4 bedrooms and 2.5 baths with plenty of options to create the home you've been dreaming of. Envision yourself winding down in your spacious primary suite and private primary bathroom located on the main floor for the retreat you deserve. The covered back porch option gives you just another reason to stay home and enjoy the evening with a nice relaxing home-cooked meal. The utility room is conveniently located upstairs along with all the bedrooms to make laundry day less of a hassle. The option to add a bonus room above your garage could come in handy as and add space for a place to play and do homework for the kids! This floor plan has something for everyone and is completely customizable to create your very own dream home.