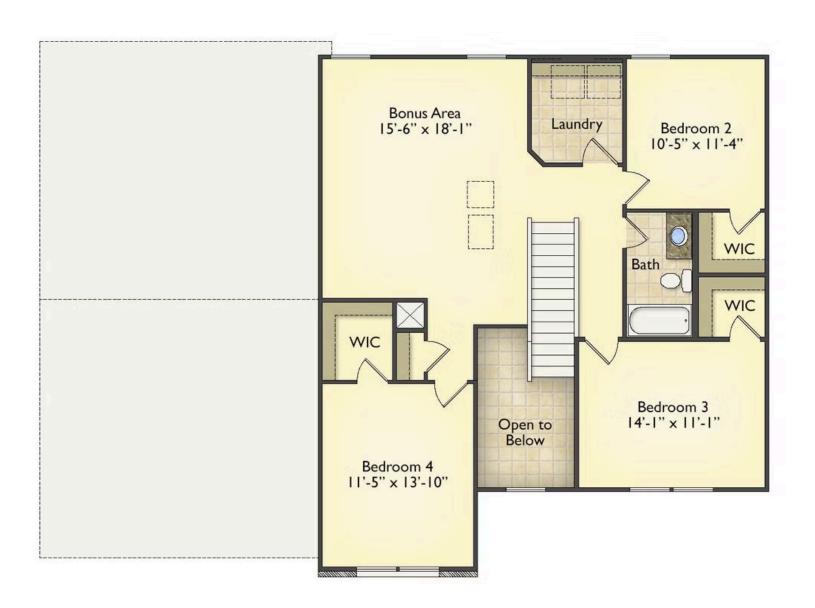

\$284,990

**3 Exterior Styles Available** 

\_ 2,595+ Sq. Ft.

4 Bedrooms

2 Car Garage

The Augusta offers 4 bedrooms and 2.5 baths with plenty of options to create the home you've been dreaming of. Envision yourself winding down in your spacious primary suite and private primary bathroom located on the main floor for the retreat you deserve. The covered back porch option gives you just another reason to stay home and enjoy the evening with a nice relaxing home-cooked meal. The utility room is conveniently located upstairs along with all the bedrooms to make laundry day less of a hassle. The option to add a bonus room above your garage could come in handy as and add space for a place to play and do homework for the kids! This floor plan has something for everyone and is completely customizable to create your very own dream home.