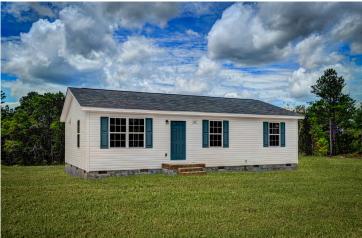

## Aspen Moore

\$144,990

**2 Exterior Styles Available** 

\_ 1,176+ Sq. Ft.

**3 Bedrooms** 

2 Bathrooms

The Aspen is a cozy, one-story plan with an open layout that is bright and welcoming and invites you to easily flow from one space into the next. This plan offers 3 bedrooms and 2 full baths with a spacious great room that opens up to the eat-in kitchen. Personalize this plan to turn this kitchen into your own luxury kitchen perfect for entertaining. You can even add a garage, or a covered porch to wake up and watch the sunrise with a cup of joe. With endless opportunities, you can turn this versatile plan into your own dream home.