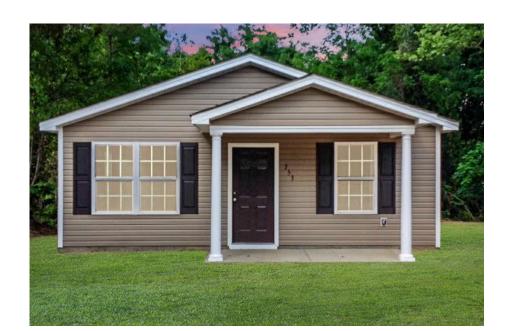

## Aspen Moore



\$144,990

**2 Exterior Styles Available** 

\_ 1,176+ Sq. Ft.

**3 Bedrooms** 

2 Bathrooms

The Aspen is a cozy, one-story plan with an open layout that is bright and welcoming and invites you to easily flow from one space into the next. This plan offers 3 bedrooms and 2 full baths with a spacious great room that opens up to the eat-in kitchen. Personalize this plan to turn this kitchen into your own luxury kitchen perfect for entertaining. You can even add a garage, or a covered porch to wake up and watch the sunrise with a cup of joe. With endless opportunities, you can turn this versatile plan into your own dream home.



## Aspen Moore





Craftsman Classic



## Aspen Moore



This brochure likely depicts actual pictures of homes that were personalized for their owners by Red Doo