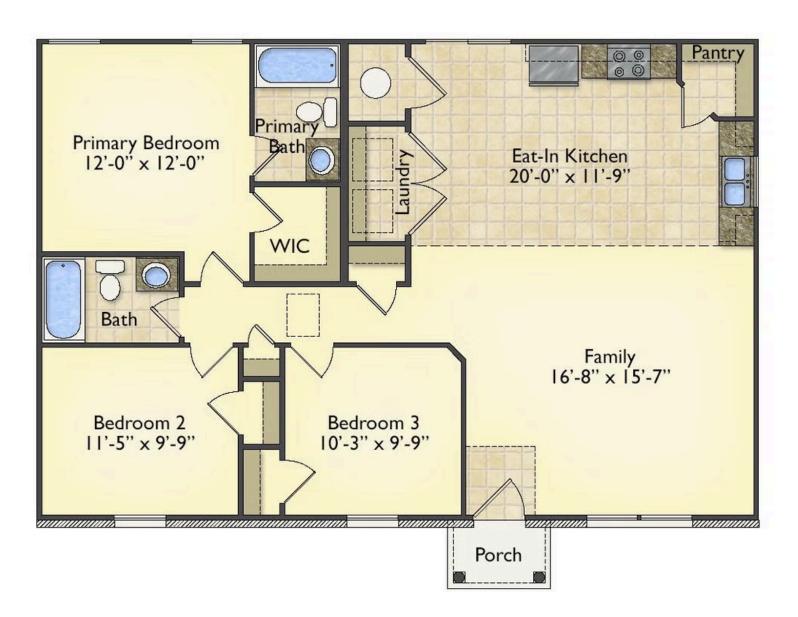

## Aspen Moore

\$144,990

**2 Exterior Styles Available** 

\_ 1,176+ Sq. Ft.

**3 Bedrooms** 

2 Bathrooms

The Aspen is a cozy, one-story plan with an open layout that is bright and welcoming and invites you to easily flow from one space into the next. This plan offers 3 bedrooms and 2 full baths with a spacious great room that opens up to the eat-in kitchen. Personalize this plan to turn this kitchen into your own luxury kitchen perfect for entertaining. You can even add a garage, or a covered porch to wake up and watch the sunrise with a cup of joe. With endless opportunities, you can turn this versatile plan into your own dream home.