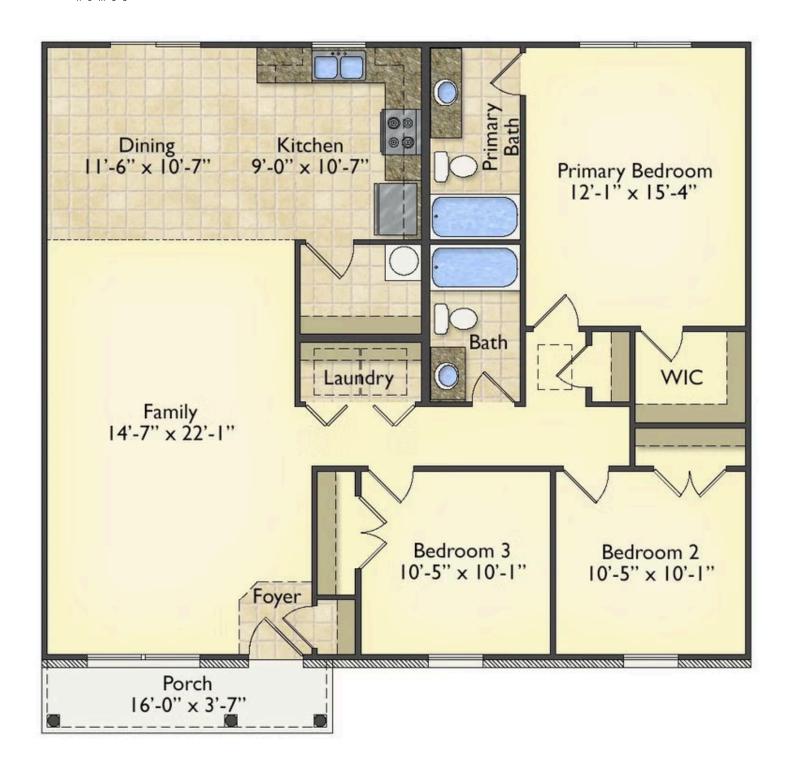

## Tynedale Pender

\$162,990

**2 Exterior Styles Available** 

\_ 1,326+ Sq. Ft.

**3 Bedrooms** 

This charming floor plan creates the perfect space for spending the night in and relaxing, or entertaining family and loved ones. The Tynedale offers 3 bedrooms and 2 bathrooms including a primary suite with a stunning bathroom and walk-in closet. The heart of the home is the great room with a vaulted ceiling that opens up to a beautiful kitchen and dining room. Add a covered porch to enjoy summer night grilling out with family and loved ones or create a storage space with the option to add a garage. This floor plan is customizable to meet your needs and fulfill all your dreams.