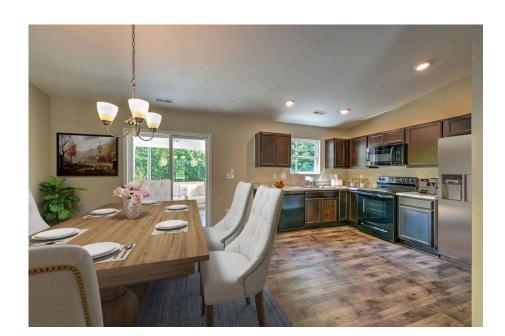

## Tynedale Pender

\$162,990

**2 Exterior Styles Available** 

\_ 1,326+ Sq. Ft.

**3 Bedrooms** 

This charming floor plan creates the perfect space for spending the night in and relaxing, or entertaining family and loved ones. The Tynedale offers 3 bedrooms and 2 bathrooms including a primary suite with a stunning bathroom and walk-in closet. The heart of the home is the great room with a vaulted ceiling that opens up to a beautiful kitchen and dining room. Add a covered porch to enjoy summer night grilling out with family and loved ones or create a storage space with the option to add a garage. This floor plan is customizable to meet your needs and fulfill all your dreams.