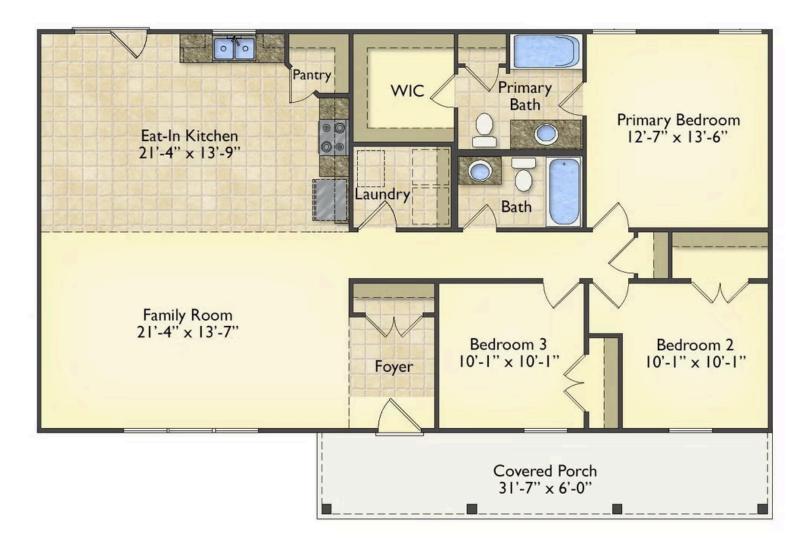

## Priced From **\$176,990**

- **4 Exterior Styles Available**
- \_ 1,428+ Sq. Ft.
- 3 Bedrooms
- 🚊 2 Bathrooms

If you're looking for Southern charm and comfortable living, the Southport is the perfect fit! This beautiful plan was designed with you in mind whether you're relaxing at the end of the day or gathering with family and loved ones for an evening of fun and games. There are 3 bedrooms and 2 bathrooms throughout this cozy floor plan. The heart of the home is sure to be the large eat in kitchen with optional island that opens up to the beautiful great room. This is the perfect space for entertaining, or relaxing and watching the game. The covered front porch is the perfect spot to catch up with conversation on a sunny summer day with a cool pitcher of sweet tea. At the end of the day, retire to the primary suite where you can enjoy a luxurious primary bath and walk-in closet. This floor plan is the perfect fit for your Southern farmhouse dreams and can be customized to fulfill all your needs!