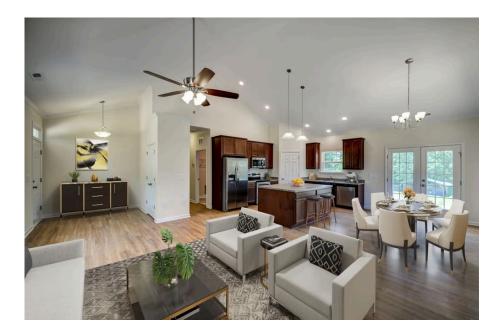

## Priced From **\$176,990**

- **4 Exterior Styles Available**
- \_ 1,428+ Sq. Ft.
- 3 Bedrooms
- 🚊 2 Bathrooms

If you're looking for Southern charm and comfortable living, the Southport is the perfect fit! This beautiful plan was designed with you in mind whether you're relaxing at the end of the day or gathering with family and loved ones for an evening of fun and games. There are 3 bedrooms and 2 bathrooms throughout this cozy floor plan. The heart of the home is sure to be the large eat in kitchen with optional island that opens up to the beautiful great room. This is the perfect space for entertaining, or relaxing and watching the game. The covered front porch is the perfect spot to catch up with conversation on a sunny summer day with a cool pitcher of sweet tea. At the end of the day, retire to the primary suite where you can enjoy a luxurious primary bath and walk-in closet. This floor plan is the perfect fit for your Southern farmhouse dreams and can be customized to fulfill all your needs!