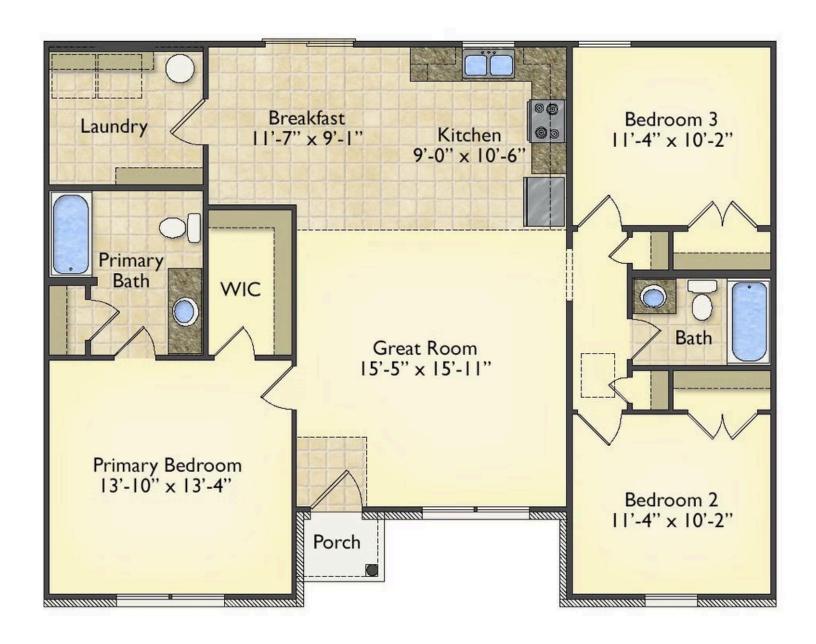

## Newport Pender

\$156,990

**3 Exterior Styles Available** 

\_ 1,267+ Sq. Ft.

3 Bedrooms

🗎 2 Bathrooms

Imagine yourself relaxing in this wonderful split floor plan perfectly crafted for those who love to entertain. The open layout is bright and welcoming which invites you to easily flow from one space into the next. Large windows and vaulted ceiling in the great room allow plenty of natural light to illuminate the rooms with trendy flooring for a modern-day look and feel.

The heart of the layout is the kitchen, where those who love to cook will discover a large pantry to store all those comfort food ingredients. The pantry is also connected to the laundry room which makes it easy to multitask on your busy schedule. The kitchen overlooks both the cozy great room and the dining space, perfect for when you're hosting friends for a casual dinner. A sliding door opens out to the backyard where you can step into the sunshine and relish the peace and privacy as you share a meal with your family or simply start your day with a hot coffee in hand.

The three bedrooms are all large and filled with natural light including the spacious primary suite with a walk-in closet and a private bath. The secondary bedrooms can include extra features such as a ceiling fan or recessed lighting. A charming home where if you need extra storage a two-car garage can easily be added! Personalization is key to making this cozy home yours!