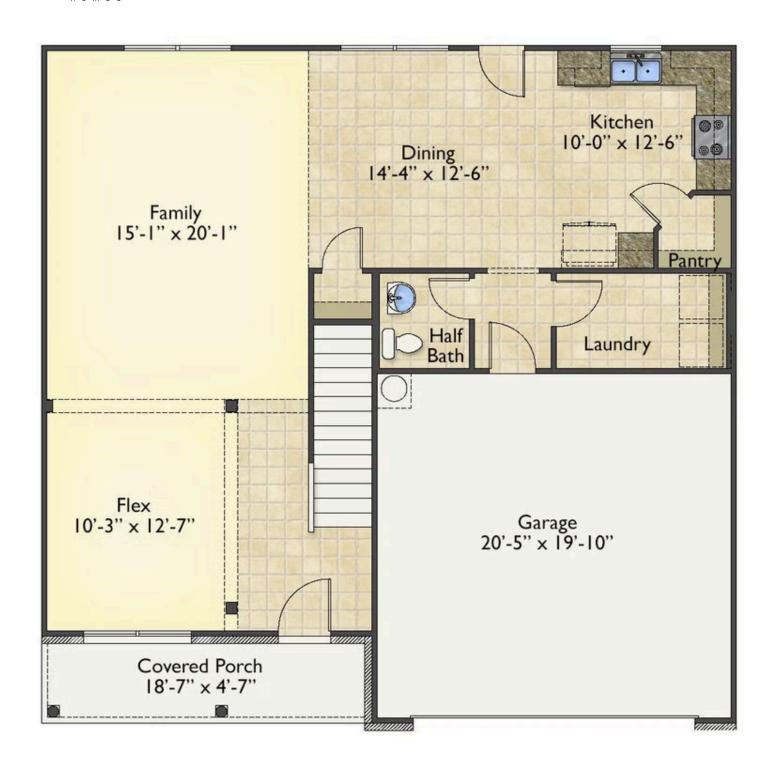

## **Montclaire**

\$259,990

**2 Exterior Styles Available** 

\_ 2,357+ Sq. Ft.

4 Bedrooms

2.5 Bathrooms

😑 2 Car Garage

The Montclaire was designed with today's busy lifestyle in mind. Wide open living keeps the conversation flowing with a spacious great room open to the eating area and kitchen with plenty of cooking and counter space. A large utility room off the garage keeps the mess in check with a convenient powder room across the hall. After a long day relax and rejuvenate in your large primary suite with primary bath and enough closet space for all of your shoes and his baseball hat collection. The upstairs loft area is the perfect spot for family game night or just a quiet space to finish a book. The best home is the one you don't ever want to leave.