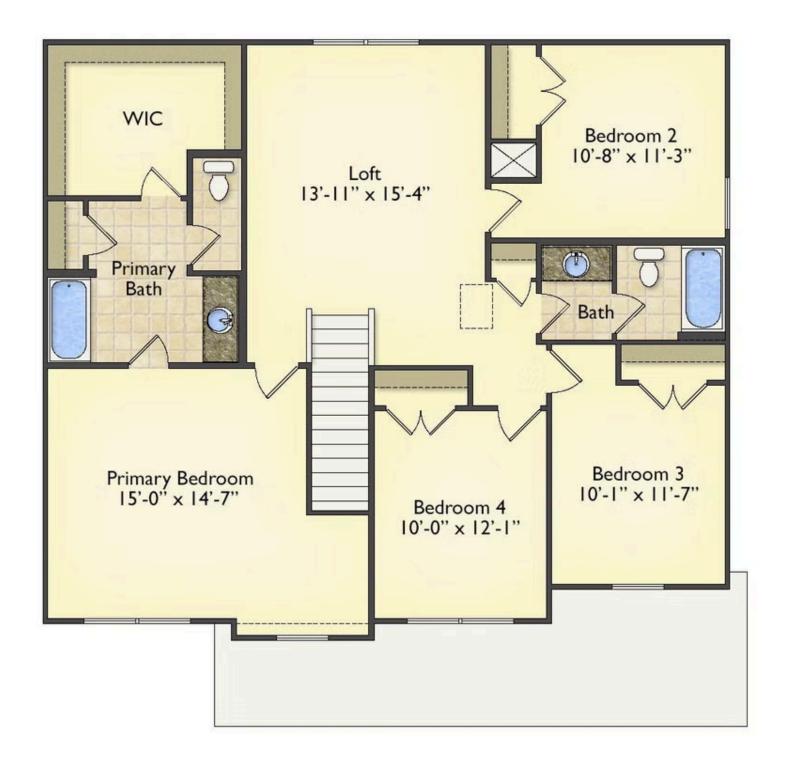

## **Montclaire**

\$259,990

**2 Exterior Styles Available** 

\_ 2,357+ Sq. Ft.

4 Bedrooms

2.5 Bathrooms

😑 2 Car Garage

The Montclaire was designed with today's busy lifestyle in mind. Wide open living keeps the conversation flowing with a spacious great room open to the eating area and kitchen with plenty of cooking and counter space. A large utility room off the garage keeps the mess in check with a convenient powder room across the hall. After a long day relax and rejuvenate in your large primary suite with primary bath and enough closet space for all of your shoes and his baseball hat collection. The upstairs loft area is the perfect spot for family game night or just a quiet space to finish a book. The best home is the one you don't ever want to leave.