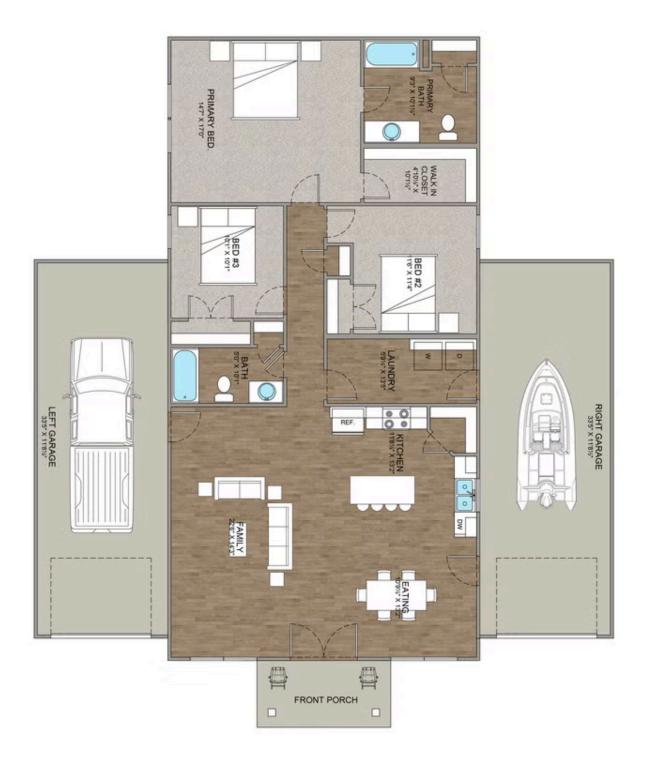

## Hidden Valley Barndominium

\$202,990

**3 Exterior Styles Available** 

பு 1,568+ Sq. Ft.

3 Bedrooms

🚊 2 Bathrooms

The Hidden Valley is a charming barndominium design that combines cozy living with modern convenience. With 1,568 square feet of heated space, this design features an open-concept layout that seamlessly connects the family room, kitchen, and dining area. It's a perfect setup for both everyday living and hosting gatherings with loved ones. The home portion of this barndominium is part of our Design By U series, meaning that the home's floorplan can be easily modified with additional bedrooms and bathrooms, depending on you and your family's needs.

This thoughtfully crafted plan also offers flexible options for attached garages, so you can customize the home to fit your needs. These are designed as 12' x 34' so more of a traditional garage, but with plenty of space. This particular plan has 9' doors on each side. The flexibility of this plan is also evident in many ways, not only can the home itself be essentially "whatever you want", the side garages can be removed for just a simple Farmhouse, or you could choose one on the left side of the home and convert the right side to an inviting porch, or even consider an In-Law Suite? The functionality and choices are endless. The inviting front porch adds a warm, welcoming touch, making it easy to imagine relaxing evenings and quality time spent outdoors. The Hidden Valley is more than a house—it's a place to call home.