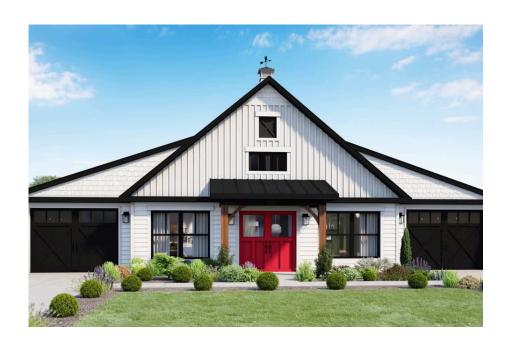

## Hidden Valley Barndominium

\$202,990

**3 Exterior Styles Available** 

பு 1,568+ Sq. Ft.

3 Bedrooms

🚊 2 Bathrooms

The Hidden Valley is a charming barndominium design that combines cozy living with modern convenience. With 1,568 square feet of heated space, this design features an open-concept layout that seamlessly connects the family room, kitchen, and dining area. It's a perfect setup for both everyday living and hosting gatherings with loved ones. The home portion of this barndominium is part of our Design By U series, meaning that the home's floorplan can be easily modified with additional bedrooms and bathrooms, depending on you and your family's needs.

This thoughtfully crafted plan also offers flexible options for attached garages, so you can customize the home to fit your needs. These are designed as 12' x 34' so more of a traditional garage, but with plenty of space. This particular plan has 9' doors on each side. The flexibility of this plan is also evident in many ways, not only can the home itself be essentially "whatever you want", the side garages can be removed for just a simple Farmhouse, or you could choose one on the left side of the home and convert the right side to an inviting porch, or even consider an In-Law Suite? The functionality and choices are endless. The inviting front porch adds a warm, welcoming touch, making it easy to imagine relaxing evenings and quality time spent outdoors. The Hidden Valley is more than a house—it's a place to call home.