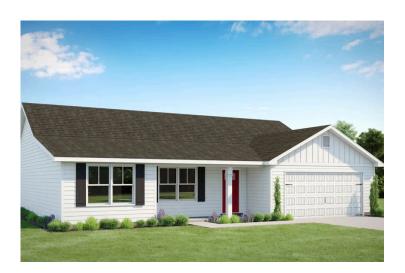

## Fountain Pender

Priced From \$228,990

**1 Exterior Styles Available** 

\_ 1,704+ Sq. Ft.

4 Bedrooms

**2 Bathrooms** 

😑 2 Car Garage

The Fountain combines modern elegance with relaxed living, offering a thoughtfully designed space that's ideal for entertaining or simply unwinding. With four bedrooms and two bathrooms, this home provides both flexibility and functionality to fit your lifestyle.

Designed with privacy in mind, the split-bedroom layout ensures a quiet retreat in the spacious primary suite, complete with a luxurious en-suite bathroom and walk-in closet. The open-concept kitchen flows seamlessly into the dining area and great room, creating a welcoming space perfect for gatherings or quiet nights in. With upgraded cabinetry, granite countertops, stainless steel appliances, and a sleek pull-out faucet, the kitchen is both stylish and practical.

For those who love outdoor living, the option to add a covered porch offers the perfect spot to sip coffee in the morning or relax at the end of the day. The fourth bedroom can easily be transformed into a home office, study, or playroom, giving you the flexibility to adapt the space to your needs.

With customization options and high-quality finishes—including upgraded baseboards, stylish interior doors, and coordinated hardware—the Fountain floorplan is designed to grow with you, offering the perfect balance of comfort, versatility, and modern design.