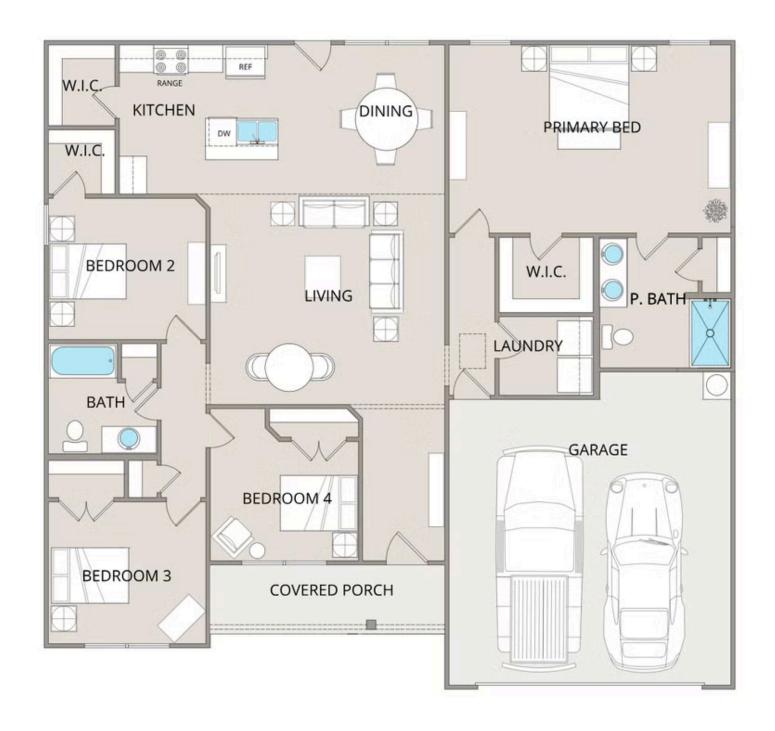

## Fountain Pender

Priced From \$228,990

**1 Exterior Styles Available** 

\_ 1,704+ Sq. Ft.

4 Bedrooms

**2 Bathrooms** 

😑 2 Car Garage

The Fountain combines modern elegance with relaxed living, offering a thoughtfully designed space that's ideal for entertaining or simply unwinding. With four bedrooms and two bathrooms, this home provides both flexibility and functionality to fit your lifestyle.

Designed with privacy in mind, the split-bedroom layout ensures a quiet retreat in the spacious primary suite, complete with a luxurious en-suite bathroom and walk-in closet. The open-concept kitchen flows seamlessly into the dining area and great room, creating a welcoming space perfect for gatherings or quiet nights in. With upgraded cabinetry, granite countertops, stainless steel appliances, and a sleek pull-out faucet, the kitchen is both stylish and practical.

For those who love outdoor living, the option to add a covered porch offers the perfect spot to sip coffee in the morning or relax at the end of the day. The fourth bedroom can easily be transformed into a home office, study, or playroom, giving you the flexibility to adapt the space to your needs.

With customization options and high-quality finishes—including upgraded baseboards, stylish interior doors, and coordinated hardware—the Fountain floorplan is designed to grow with you, offering the perfect balance of comfort, versatility, and modern design.