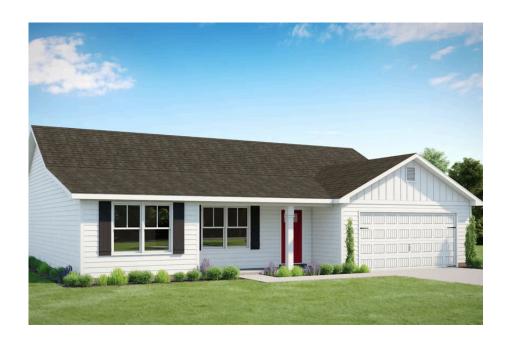

## Fountain Pender

Priced From \$228,990

**1 Exterior Styles Available** 

\_ 1,704+ Sq. Ft.

4 Bedrooms

**2 Bathrooms** 

😑 2 Car Garage

The Fountain combines modern elegance with relaxed living, offering a thoughtfully designed space that's ideal for entertaining or simply unwinding. With four bedrooms and two bathrooms, this home provides both flexibility and functionality to fit your lifestyle.

Designed with privacy in mind, the split-bedroom layout ensures a quiet retreat in the spacious primary suite, complete with a luxurious en-suite bathroom and walk-in closet. The open-concept kitchen flows seamlessly into the dining area and great room, creating a welcoming space perfect for gatherings or quiet nights in. With upgraded cabinetry, granite countertops, stainless steel appliances, and a sleek pull-out faucet, the kitchen is both stylish and practical.

For those who love outdoor living, the option to add a covered porch offers the perfect spot to sip coffee in the morning or relax at the end of the day. The fourth bedroom can easily be transformed into a home office, study, or playroom, giving you the flexibility to adapt the space to your needs.

With customization options and high-quality finishes—including upgraded baseboards, stylish interior doors, and coordinated hardware—the Fountain floorplan is designed to grow with you, offering the perfect balance of comfort, versatility, and modern design.