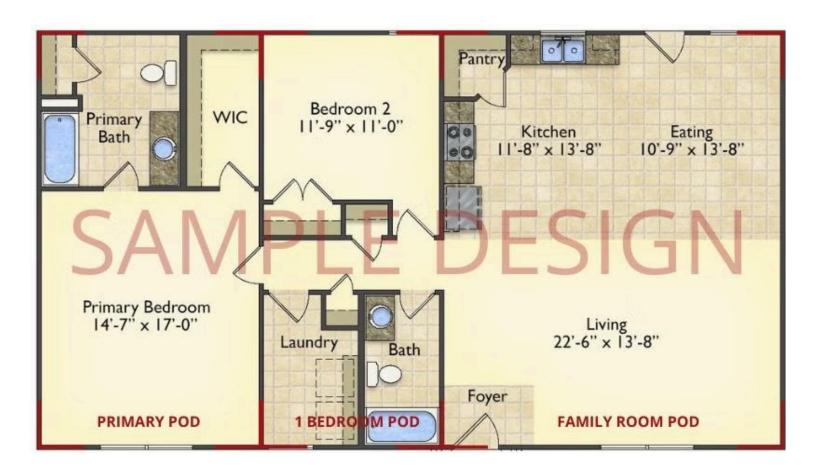

# Call for Price

11 Exterior Styles Available

\_ 983+ Sq. Ft.

📇 1 - 6 Bedrooms

<equation-block>

DesignByU! Our newest DesignByU Plan System is a unique and cost effective solution with the PRIMARY focus being the ability to Personally Design YOUR Dream Home using our plan pieces or pre-designed home sections. With this DesignByU concept, there are a wide range of plan pieces for you to assemble to create a unique floor plan that best fits YOUR family and YOUR budget. There are hundreds of variations allowing you to piece together your Dream Home!

This method of design is a NEW and Innovative way to personalize your home. No more starting from scratch on a plan or trying to re-configure a singular floorplan to work for your family and budget. Using predesigned and inter-connecting home parts, our DesignByU System gives you the ability to assemble/design the home that you want and the home that is RIGHT for you!