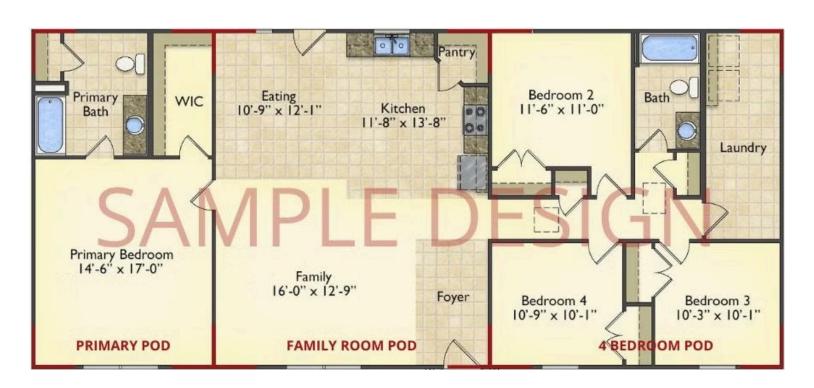

# Call for Price

11 Exterior Styles Available

\_ 983+ Sq. Ft.

📇 1 - 6 Bedrooms

<equation-block>

DesignByU! Our newest DesignByU Plan System is a unique and cost effective solution with the PRIMARY focus being the ability to Personally Design YOUR Dream Home using our plan pieces or pre-designed home sections. With this DesignByU concept, there are a wide range of plan pieces for you to assemble to create a unique floor plan that best fits YOUR family and YOUR budget. There are hundreds of variations allowing you to piece together your Dream Home!

This method of design is a NEW and Innovative way to personalize your home. No more starting from scratch on a plan or trying to re-configure a singular floorplan to work for your family and budget. Using predesigned and inter-connecting home parts, our DesignByU System gives you the ability to assemble/design the home that you want and the home that is RIGHT for you!