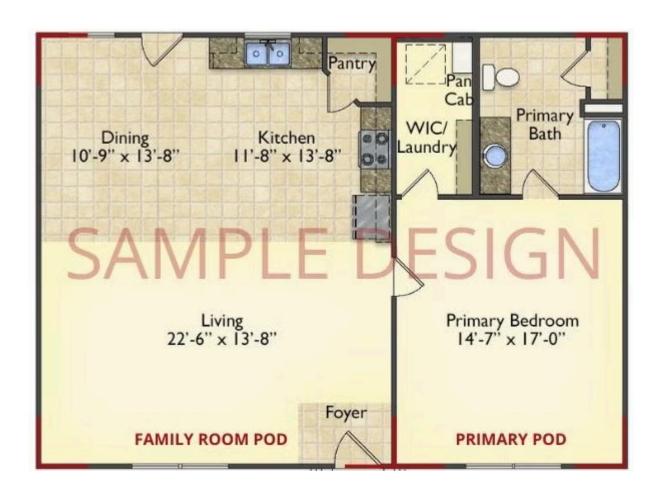

# Call for Price

11 Exterior Styles Available

\_ 983+ Sq. Ft.

📇 1 - 6 Bedrooms

<equation-block>

DesignByU! Our newest DesignByU Plan System is a unique and cost effective solution with the PRIMARY focus being the ability to Personally Design YOUR Dream Home using our plan pieces or pre-designed home sections. With this DesignByU concept, there are a wide range of plan pieces for you to assemble to create a unique floor plan that best fits YOUR family and YOUR budget. There are hundreds of variations allowing you to piece together your Dream Home!

This method of design is a NEW and Innovative way to personalize your home. No more starting from scratch on a plan or trying to re-configure a singular floorplan to work for your family and budget. Using predesigned and inter-connecting home parts, our DesignByU System gives you the ability to assemble/design the home that you want and the home that is RIGHT for you!