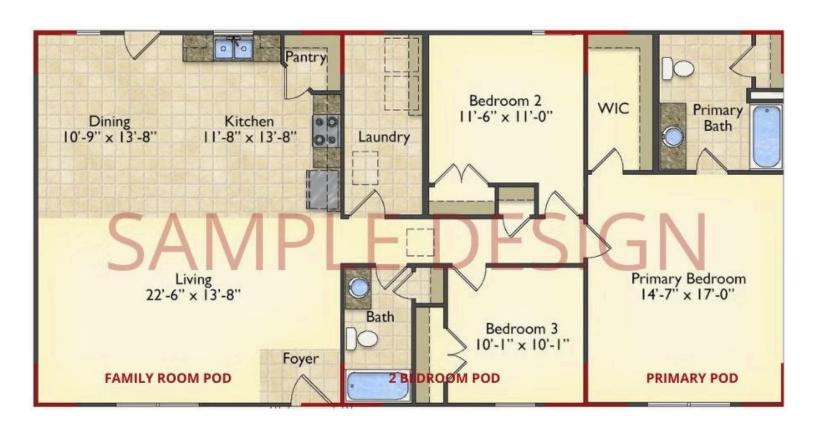

# Call for Price

11 Exterior Styles Available

\_ 983+ Sq. Ft.

📇 1 - 6 Bedrooms

<equation-block>

DesignByU! Our newest DesignByU Plan System is a unique and cost effective solution with the PRIMARY focus being the ability to Personally Design YOUR Dream Home using our plan pieces or pre-designed home sections. With this DesignByU concept, there are a wide range of plan pieces for you to assemble to create a unique floor plan that best fits YOUR family and YOUR budget. There are hundreds of variations allowing you to piece together your Dream Home!

This method of design is a NEW and Innovative way to personalize your home. No more starting from scratch on a plan or trying to re-configure a singular floorplan to work for your family and budget. Using predesigned and inter-connecting home parts, our DesignByU System gives you the ability to assemble/design the home that you want and the home that is RIGHT for you!