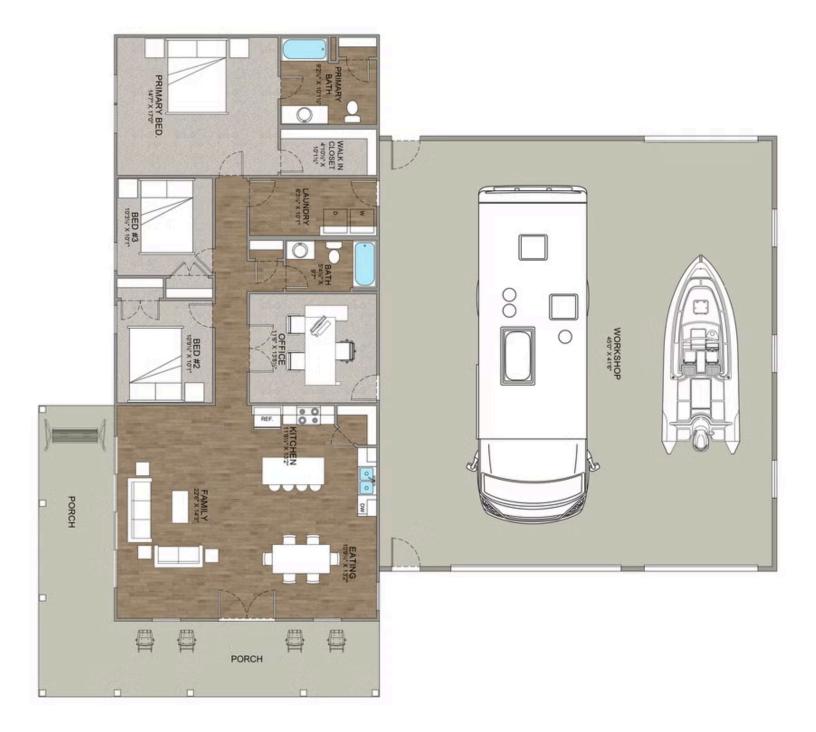

## Cedar Creek Barndominium

Pender

Priced From **\$412,990** 

2 Exterior Styles Available

- \_□ 1,736+ Sq. Ft.
- Bedrooms
- 💮 2 Bathrooms
- 📇 3 Car Garage

The Cedar Creek is an expansive and inviting barndominium with 1,736 square feet of heated living space, featuring 3 bedrooms a dedicated office connected to the workspace/garage and 2 bathrooms. The open-concept design creates a seamless flow between the family room, kitchen, and dining areas, making it perfect for family gatherings and everyday living. The high ceilings add a sense of airiness, while the thoughtfully crafted layout ensures comfort and functionality. The living side of this barndominium is part of our Design By U series, meaning that the home's floorplan can be easily modified with additional bedrooms and bathrooms, depending on you and your family's needs.

A standout feature of the Cedar Creek is its 46' x 42' workspace/garage with an 18' and 12' wide door. The 12' door is also 12' high to accommodate a farm tractor, boat or RV and it has a matching door on the backside of the space for drive-thru capability!. The ceilings in the workspace/garage are 14' high. Another lifestyle plus is the 470-square-foot wraparound porch. This charming outdoor space offers endless possibilities for relaxation, entertaining, and enjoying the beauty of your surroundings. Combining spaciousness, practicality, and rustic charm, the Cedar Creek is the ideal home for creating lasting memories. Home plan photo may showcase choice flooring options.