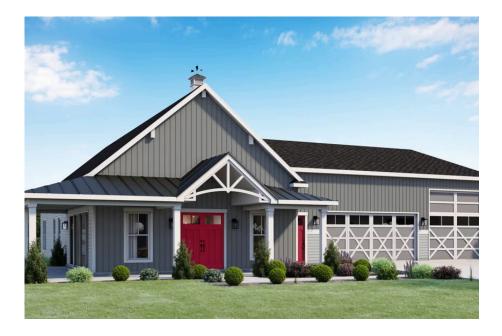

## Cedar Creek Barndominium

Pender

Priced From **\$412,990** 

2 Exterior Styles Available

- \_□ 1,736+ Sq. Ft.
- Bedrooms
- 💮 2 Bathrooms
- 📇 3 Car Garage

The Cedar Creek is an expansive and inviting barndominium with 1,736 square feet of heated living space, featuring 3 bedrooms a dedicated office connected to the workspace/garage and 2 bathrooms. The open-concept design creates a seamless flow between the family room, kitchen, and dining areas, making it perfect for family gatherings and everyday living. The high ceilings add a sense of airiness, while the thoughtfully crafted layout ensures comfort and functionality. The living side of this barndominium is part of our Design By U series, meaning that the home's floorplan can be easily modified with additional bedrooms and bathrooms, depending on you and your family's needs.

A standout feature of the Cedar Creek is its 46' x 42' workspace/garage with an 18' and 12' wide door. The 12' door is also 12' high to accommodate a farm tractor, boat or RV and it has a matching door on the backside of the space for drive-thru capability!. The ceilings in the workspace/garage are 14' high. Another lifestyle plus is the 470-square-foot wraparound porch. This charming outdoor space offers endless possibilities for relaxation, entertaining, and enjoying the beauty of your surroundings. Combining spaciousness, practicality, and rustic charm, the Cedar Creek is the ideal home for creating lasting memories. Home plan photo may showcase choice flooring options.