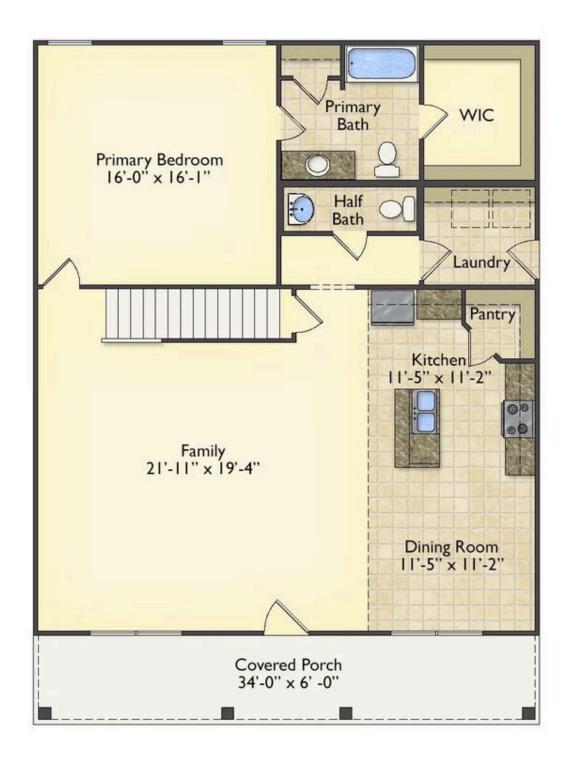

## **Beaufort**Pender

\$249,990

**3 Exterior Styles Available** 

பு 1,988+ Sq. Ft.

3 Bedrooms

🗎 2.5 Bathrooms

The Beaufort is a spectacular plan for those who are looking for elegance and comfort. From the high ceilings and open layout design to the abundance of natural light, no detail has been overlooked in the creation of this stunning home. Everyday life is sure to revolve around the open kitchen, dining, and great room. Here you can gather with loved ones and host guests as you cook up a nice comfort food meal in the large gourmet kitchen with an island is a perfect for gathering family and friends.

The layout extends to the second-floor bonus room which could be used to fit any of your needs, whether you're envisioning a home office, a playroom or a second living area. There is plenty of space for everyone to spread out and relax with three spacious bedrooms and 2.5 baths. At the end of your day, you can retire to your luxe primary suite with your large private bath that includes a shower/tub combo. As you might expect, the list of extra features is long and impressive. Add a covered front porch to enjoy time outdoors with a refreshing glass of lemonade! The options are endless with The Beaufort.