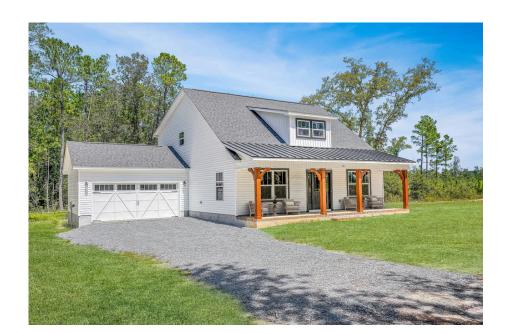

## **Beaufort**Pender

\$249,990

**3 Exterior Styles Available** 

பு 1,988+ Sq. Ft.

3 Bedrooms

🗎 2.5 Bathrooms

The Beaufort is a spectacular plan for those who are looking for elegance and comfort. From the high ceilings and open layout design to the abundance of natural light, no detail has been overlooked in the creation of this stunning home. Everyday life is sure to revolve around the open kitchen, dining, and great room. Here you can gather with loved ones and host guests as you cook up a nice comfort food meal in the large gourmet kitchen with an island is a perfect for gathering family and friends.

The layout extends to the second-floor bonus room which could be used to fit any of your needs, whether you're envisioning a home office, a playroom or a second living area. There is plenty of space for everyone to spread out and relax with three spacious bedrooms and 2.5 baths. At the end of your day, you can retire to your luxe primary suite with your large private bath that includes a shower/tub combo. As you might expect, the list of extra features is long and impressive. Add a covered front porch to enjoy time outdoors with a refreshing glass of lemonade! The options are endless with The Beaufort.

## **Beaufort** Pender

Cape Cod

Cabin

Classic