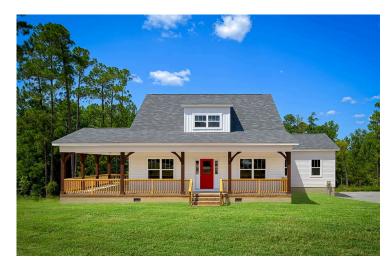

## **Beaufort**Pender

\$249,990

**3 Exterior Styles Available** 

பு 1,988+ Sq. Ft.

3 Bedrooms

🗎 2.5 Bathrooms

The Beaufort is a spectacular plan for those who are looking for elegance and comfort. From the high ceilings and open layout design to the abundance of natural light, no detail has been overlooked in the creation of this stunning home. Everyday life is sure to revolve around the open kitchen, dining, and great room. Here you can gather with loved ones and host guests as you cook up a nice comfort food meal in the large gourmet kitchen with an island is a perfect for gathering family and friends.

The layout extends to the second-floor bonus room which could be used to fit any of your needs, whether you're envisioning a home office, a playroom or a second living area. There is plenty of space for everyone to spread out and relax with three spacious bedrooms and 2.5 baths. At the end of your day, you can retire to your luxe primary suite with your large private bath that includes a shower/tub combo. As you might expect, the list of extra features is long and impressive. Add a covered front porch to enjoy time outdoors with a refreshing glass of lemonade! The options are endless with The Beaufort.

## **Beaufort** Pender

Cape Cod

Cabin

Classic