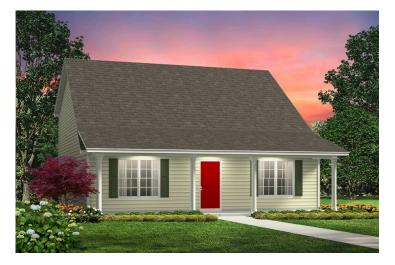

## **Beaufort**Pender

\$249,990

**3 Exterior Styles Available** 

பு 1,988+ Sq. Ft.

3 Bedrooms

🗎 2.5 Bathrooms

The Beaufort is a spectacular plan for those who are looking for elegance and comfort. From the high ceilings and open layout design to the abundance of natural light, no detail has been overlooked in the creation of this stunning home. Everyday life is sure to revolve around the open kitchen, dining, and great room. Here you can gather with loved ones and host guests as you cook up a nice comfort food meal in the large gourmet kitchen with an island is a perfect for gathering family and friends.

The layout extends to the second-floor bonus room which could be used to fit any of your needs, whether you're envisioning a home office, a playroom or a second living area. There is plenty of space for everyone to spread out and relax with three spacious bedrooms and 2.5 baths. At the end of your day, you can retire to your luxe primary suite with your large private bath that includes a shower/tub combo. As you might expect, the list of extra features is long and impressive. Add a covered front porch to enjoy time outdoors with a refreshing glass of lemonade! The options are endless with The Beaufort.

## **Beaufort** Pender

Cape Cod

Cabin

Classic