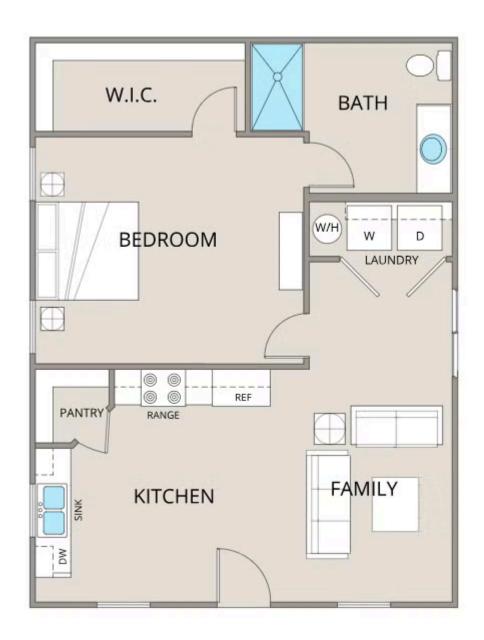

\$110,990

**5 Exterior Styles Available** 

\_ 768+ Sq. Ft.

📇 1 - 2 Bedrooms

🗦 1 Bathrooms

A warm welcome to the "Avery" floorplan: a cozy yet functional living space perfect for individuals or small families. With 768 square feet, it offers flexibility with either one or two bedrooms and one bathroom, making it suitable for various lifestyles.

Upon entering, you'll find yourself in an open-concept kitchen and family room, where natural light pours in, creating an inviting atmosphere. The kitchen is equipped with modern amenities and ample counter space, ideal for both cooking and entertaining.

Tucked away at the back of the house is the bedroom, strategically placed to maximize space and privacy. The primary bedroom boasts a spacious walk-in closet, providing plenty of storage for your belongings.

Convenience is key in the Avery floorplan, as it includes a dedicated laundry room, making chores a breeze. Whether you're starting your day or winding down in the evening, this thoughtfully designed layout offers comfort and functionality for everyday living.