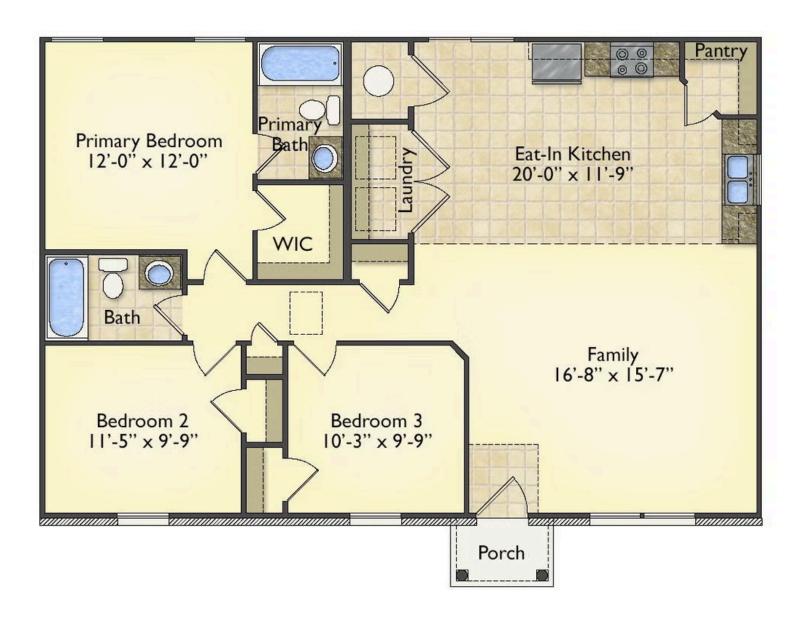

## Aspen Pender

\$144,990

**2 Exterior Styles Available** 

\_ 1,176+ Sq. Ft.

**3 Bedrooms** 

2 Bathrooms

The Aspen is a cozy, one-story plan with an open layout that is bright and welcoming and invites you to easily flow from one space into the next. This plan offers 3 bedrooms and 2 full baths with a spacious great room that opens up to the eat-in kitchen. Personalize this plan to turn this kitchen into your own luxury kitchen perfect for entertaining. You can even add a garage, or a covered porch to wake up and watch the sunrise with a cup of joe. With endless opportunities, you can turn this versatile plan into your own dream home.