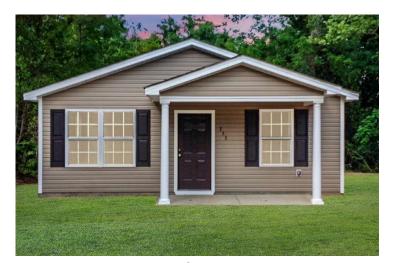

## Aspen Pender



\$144,990

**2 Exterior Styles Available** 

\_ 1,176+ Sq. Ft.

**3 Bedrooms** 

2 Bathrooms

The Aspen is a cozy, one-story plan with an open layout that is bright and welcoming and invites you to easily flow from one space into the next. This plan offers 3 bedrooms and 2 full baths with a spacious great room that opens up to the eat-in kitchen. Personalize this plan to turn this kitchen into your own luxury kitchen perfect for entertaining. You can even add a garage, or a covered porch to wake up and watch the sunrise with a cup of joe. With endless opportunities, you can turn this versatile plan into your own dream home.



## Aspen Pender





Craftsman Classic



## Aspen Pender



This brochure likely depicts actual pictures of homes that were personalized for their owners by Red Door Homes, so what is pictured may not be the Included Feature version of this Home Plan or even be an actual depiction of size, etc. due to available structural changes. Furthermore, Red Door Homes reserves the right to make changes or updates to home plans at any time, so the best information can be learned by speaking with one of our Dream Home Consultants to better understand what we have available, how you can personalize the home to your liking, and create your own Dream Home.