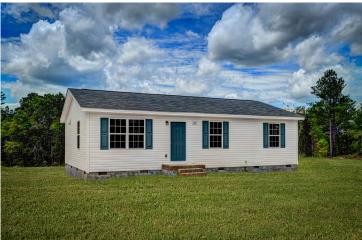

## Aspen Pender

\$144,990

**2 Exterior Styles Available** 

\_ 1,176+ Sq. Ft.

**3 Bedrooms** 

2 Bathrooms

The Aspen is a cozy, one-story plan with an open layout that is bright and welcoming and invites you to easily flow from one space into the next. This plan offers 3 bedrooms and 2 full baths with a spacious great room that opens up to the eat-in kitchen. Personalize this plan to turn this kitchen into your own luxury kitchen perfect for entertaining. You can even add a garage, or a covered porch to wake up and watch the sunrise with a cup of joe. With endless opportunities, you can turn this versatile plan into your own dream home.