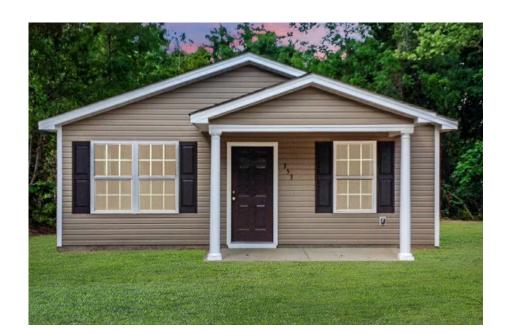

## Aspen Pender



\$144,990

**2 Exterior Styles Available** 

\_ 1,176+ Sq. Ft.

**3 Bedrooms** 

2 Bathrooms

The Aspen is a cozy, one-story plan with an open layout that is bright and welcoming and invites you to easily flow from one space into the next. This plan offers 3 bedrooms and 2 full baths with a spacious great room that opens up to the eat-in kitchen. Personalize this plan to turn this kitchen into your own luxury kitchen perfect for entertaining. You can even add a garage, or a covered porch to wake up and watch the sunrise with a cup of joe. With endless opportunities, you can turn this versatile plan into your own dream home.



## Aspen Pender





Craftsman Classic



## Aspen Pender



This brochure likely depicts actual pictures of homes that were personalized for their owners by Red D