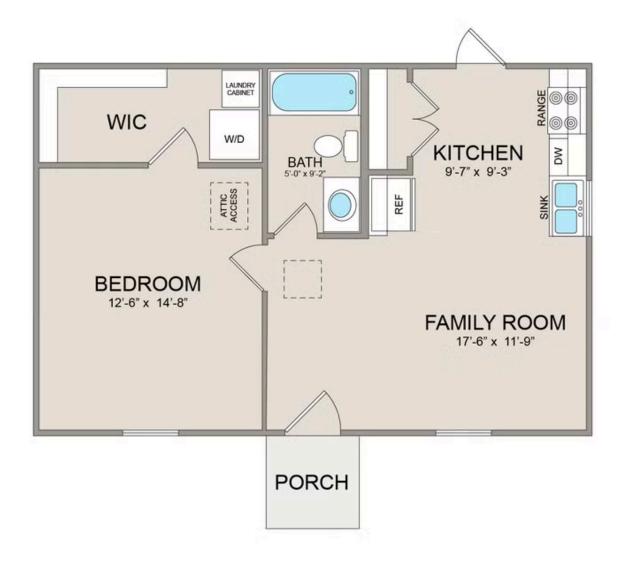

Priced From **\$94,990** 

4 Exterior Styles Available

- \_□ 600+ Sq. Ft.
- 📇 1 Bedrooms
- 💮 1 Bathrooms

Say hello to the "Tucker"- a cozy one-bedroom, one-bathroom home spanning 600 square feet. Despite its small size, it offers all the comforts you need, with an open living space, full kitchen, and a private primary bedroom.

This compact home brings numerous advantages, including lower maintenance costs and an efficient use of space. It's the perfect option for keeping a family member close while still providing them with their own space and independence or perhaps for your forever home downsizing is a top priority. is the perfect blend of convenience and comfort.

Whether you're keeping family close or embracing a simpler lifestyle, this home offers a cozy space for all.

All square footage is approximate. Renderings are artist's conceptions and may vary slightly from the actual home. Homes may be built in reverse of plans shown, depending on site conditions. Minor architectural changes may be made occasionally at the option of the builder. Please contact your Sales Consultant for details.