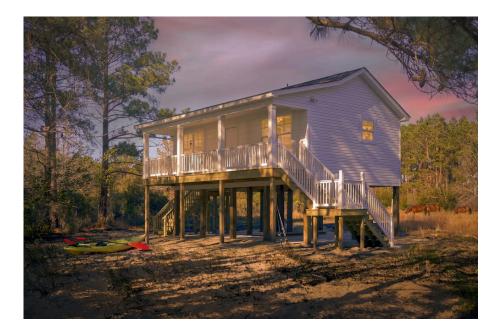

Priced From **\$94,990** 

4 Exterior Styles Available

- \_□ 600+ Sq. Ft.
- 📇 1 Bedrooms
- 💮 1 Bathrooms

Say hello to the "Tucker"- a cozy one-bedroom, one-bathroom home spanning 600 square feet. Despite its small size, it offers all the comforts you need, with an open living space, full kitchen, and a private primary bedroom.

This compact home brings numerous advantages, including lower maintenance costs and an efficient use of space. It's the perfect option for keeping a family member close while still providing them with their own space and independence or perhaps for your forever home downsizing is a top priority. is the perfect blend of convenience and comfort.

Whether you're keeping family close or embracing a simpler lifestyle, this home offers a cozy space for all.

All square footage is approximate. Renderings are artist's conceptions and may vary slightly from the actual home. Homes may be built in reverse of plans shown, depending on site conditions. Minor architectural changes may be made occasionally at the option of the builder. Please contact your Sales Consultant for details.