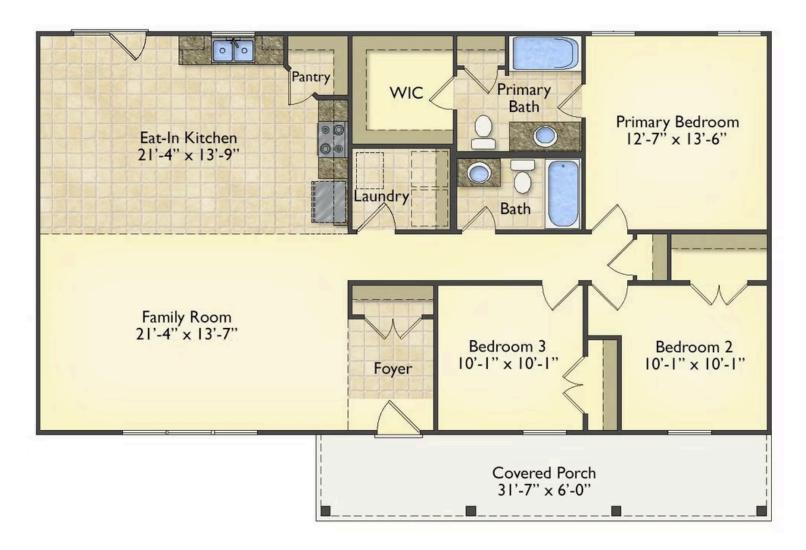

## Priced From **\$184,990**

- **4 Exterior Styles Available**
- \_□ 1,428+ Sq. Ft.
- 📇 3 Bedrooms
- 🚊 2 Bathrooms

If you're looking for Southern charm and comfortable living, the Southport is the perfect fit! This beautiful plan was designed with you in mind whether you're relaxing at the end of the day or gathering with family and loved ones for an evening of fun and games. There are 3 bedrooms and 2 bathrooms throughout this cozy floor plan. The heart of the home is sure to be the large eat in kitchen with optional island that opens up to the beautiful great room. This is the perfect space for entertaining, or relaxing and watching the game. The covered front porch is the perfect spot to catch up with conversation on a sunny summer day with a cool pitcher of sweet tea. At the end of the day, retire to the primary suite where you can enjoy a luxurious primary bath and walk-in closet. This floor plan is the perfect fit for your Southern farmhouse dreams and can be customized to fulfill all your needs!