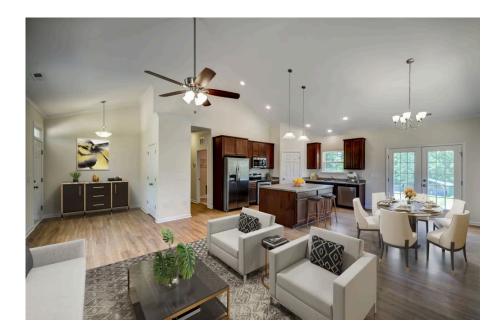

## Priced From **\$184,990**

- **4 Exterior Styles Available**
- \_□ 1,428+ Sq. Ft.
- 📇 3 Bedrooms
- 🚊 2 Bathrooms

If you're looking for Southern charm and comfortable living, the Southport is the perfect fit! This beautiful plan was designed with you in mind whether you're relaxing at the end of the day or gathering with family and loved ones for an evening of fun and games. There are 3 bedrooms and 2 bathrooms throughout this cozy floor plan. The heart of the home is sure to be the large eat in kitchen with optional island that opens up to the beautiful great room. This is the perfect space for entertaining, or relaxing and watching the game. The covered front porch is the perfect spot to catch up with conversation on a sunny summer day with a cool pitcher of sweet tea. At the end of the day, retire to the primary suite where you can enjoy a luxurious primary bath and walk-in closet. This floor plan is the perfect fit for your Southern farmhouse dreams and can be customized to fulfill all your needs!