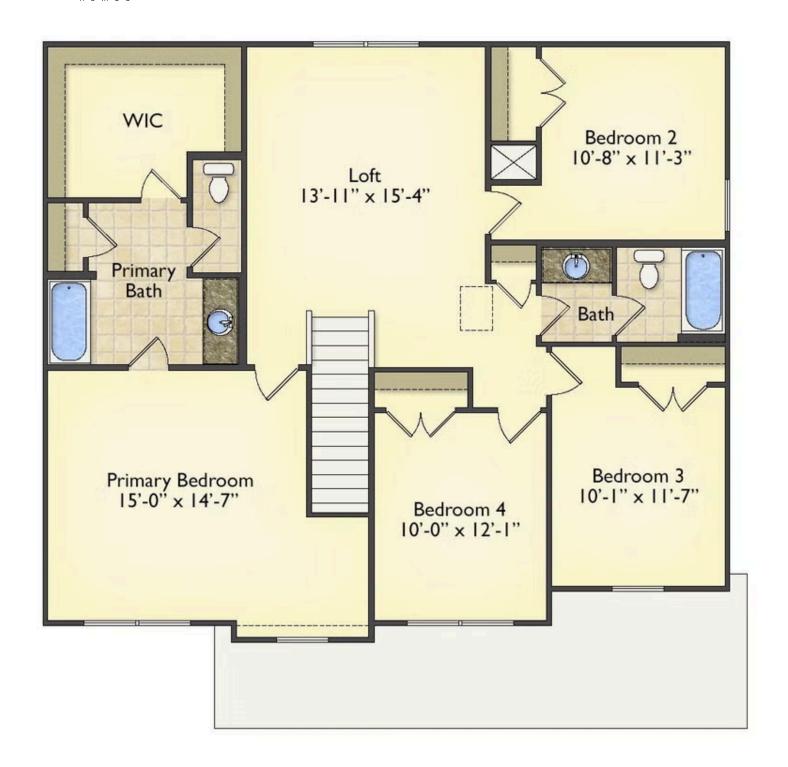

## **Montclaire**

\$268,990

**2 Exterior Styles Available** 

\_ 2,357+ Sq. Ft.

4 Bedrooms

2.5 Bathrooms

😑 2 Car Garage

The Montclaire was designed with today's busy lifestyle in mind. Wide open living keeps the conversation flowing with a spacious great room open to the eating area and kitchen with plenty of cooking and counter space. A large utility room off the garage keeps the mess in check with a convenient powder room across the hall. After a long day relax and rejuvenate in your large primary suite with primary bath and enough closet space for all of your shoes and his baseball hat collection. The upstairs loft area is the perfect spot for family game night or just a quiet space to finish a book. The best home is the one you don't ever want to leave.