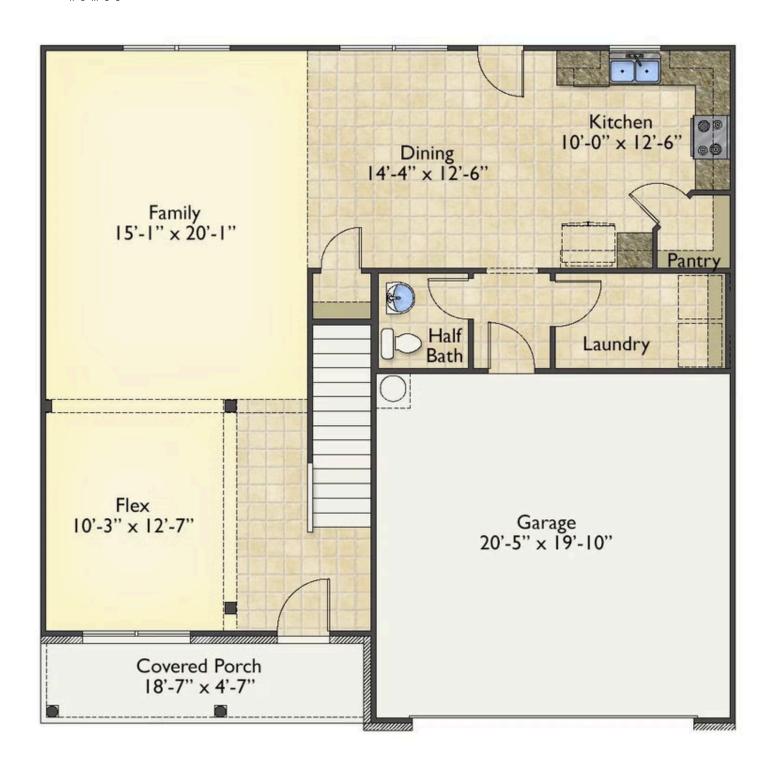

## **Montclaire**

\$268,990

**2 Exterior Styles Available** 

\_ 2,357+ Sq. Ft.

4 Bedrooms

2.5 Bathrooms

😑 2 Car Garage

The Montclaire was designed with today's busy lifestyle in mind. Wide open living keeps the conversation flowing with a spacious great room open to the eating area and kitchen with plenty of cooking and counter space. A large utility room off the garage keeps the mess in check with a convenient powder room across the hall. After a long day relax and rejuvenate in your large primary suite with primary bath and enough closet space for all of your shoes and his baseball hat collection. The upstairs loft area is the perfect spot for family game night or just a quiet space to finish a book. The best home is the one you don't ever want to leave.