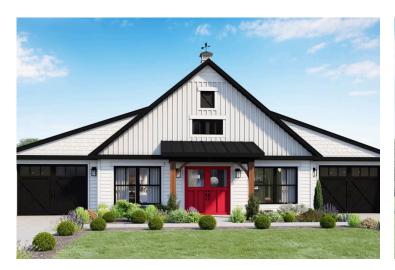

## Hidden Valley Barndominium

Priced From \$202,990

**3 Exterior Styles Available** 

பு 1,568+ Sq. Ft.

3 Bedrooms

🗦 2 Bathrooms

The Hidden Valley is a charming barndominium design that combines cozy living with modern convenience. With 1,568 square feet of heated space, this design features an open-concept layout that seamlessly connects the family room, kitchen, and dining area. It's a perfect setup for both everyday living and hosting gatherings with loved ones. The home portion of this barndominium is part of our Design By U series, meaning that the home's floorplan can be easily modified with additional bedrooms and bathrooms, depending on you and your family's needs.

This thoughtfully crafted plan also offers flexible options for attached garages, so you can customize the home to fit your needs. These are designed as 12′ x 34′ so more of a traditional garage, but with plenty of space. This particular plan has 9′ doors on each side. The flexibility of this plan is also evident in many ways, not only can the home itself be essentially "whatever you want", the side garages can be removed for just a simple Farmhouse, or you could choose one on the left side of the home and convert the right side to an inviting porch, or even consider an In-Law Suite? The functionality and choices are endless. The inviting front porch adds a warm, welcoming touch, making it easy to imagine relaxing evenings and quality time spent outdoors. The Hidden Valley is more than a house—it's a place to call home.

## Hidden Valley Barndominium

All square footage is approximate. Renderings are artist's conceptions and may vary slightly from the actual home. Homes may be built in reverse of plans shown, depending on site conditions. Minor architectural changes may be made occasionally at the option of the builder. Please contact your Sales Consultant for details.