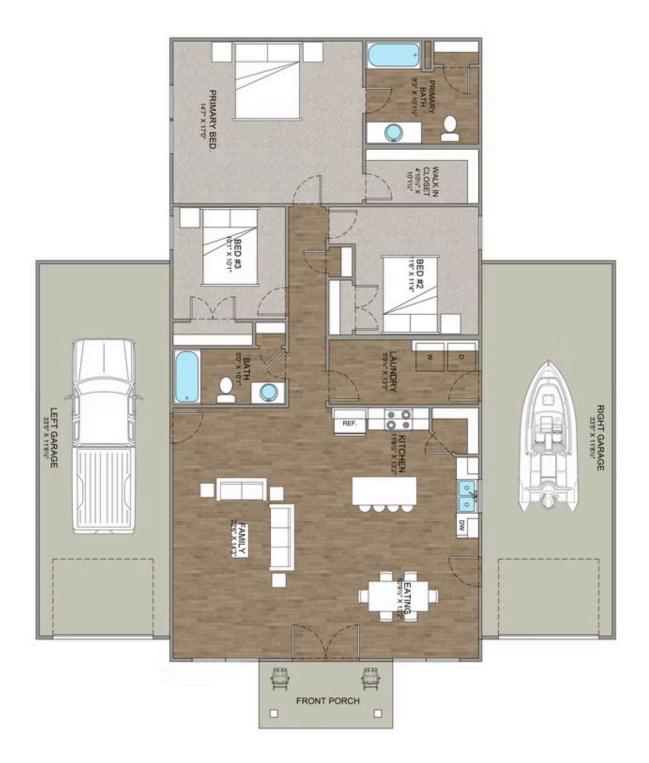

## Hidden Valley Barndominium

Priced From \$202,990

**3 Exterior Styles Available** 

பு 1,568+ Sq. Ft.

3 Bedrooms

🗦 2 Bathrooms

The Hidden Valley is a charming barndominium design that combines cozy living with modern convenience. With 1,568 square feet of heated space, this design features an open-concept layout that seamlessly connects the family room, kitchen, and dining area. It's a perfect setup for both everyday living and hosting gatherings with loved ones. The home portion of this barndominium is part of our Design By U series, meaning that the home's floorplan can be easily modified with additional bedrooms and bathrooms, depending on you and your family's needs.

This thoughtfully crafted plan also offers flexible options for attached garages, so you can customize the home to fit your needs. These are designed as 12′ x 34′ so more of a traditional garage, but with plenty of space. This particular plan has 9′ doors on each side. The flexibility of this plan is also evident in many ways, not only can the home itself be essentially "whatever you want", the side garages can be removed for just a simple Farmhouse, or you could choose one on the left side of the home and convert the right side to an inviting porch, or even consider an In-Law Suite? The functionality and choices are endless. The inviting front porch adds a warm, welcoming touch, making it easy to imagine relaxing evenings and quality time spent outdoors. The Hidden Valley is more than a house—it's a place to call home.