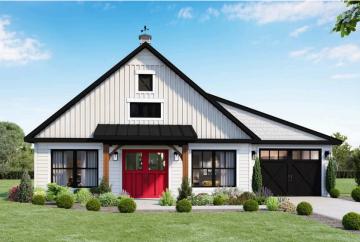

## Hidden Valley Barndominium

Priced From \$202,990

**3 Exterior Styles Available** 

பு 1,568+ Sq. Ft.

3 Bedrooms

🗦 2 Bathrooms

The Hidden Valley is a charming barndominium design that combines cozy living with modern convenience. With 1,568 square feet of heated space, this design features an open-concept layout that seamlessly connects the family room, kitchen, and dining area. It's a perfect setup for both everyday living and hosting gatherings with loved ones. The home portion of this barndominium is part of our Design By U series, meaning that the home's floorplan can be easily modified with additional bedrooms and bathrooms, depending on you and your family's needs.

This thoughtfully crafted plan also offers flexible options for attached garages, so you can customize the home to fit your needs. These are designed as 12′ x 34′ so more of a traditional garage, but with plenty of space. This particular plan has 9′ doors on each side. The flexibility of this plan is also evident in many ways, not only can the home itself be essentially "whatever you want", the side garages can be removed for just a simple Farmhouse, or you could choose one on the left side of the home and convert the right side to an inviting porch, or even consider an In-Law Suite? The functionality and choices are endless. The inviting front porch adds a warm, welcoming touch, making it easy to imagine relaxing evenings and quality time spent outdoors. The Hidden Valley is more than a house—it's a place to call home.

## Hidden Valley Barndominium

All square footage is approximate. Renderings are artist's conceptions and may vary slightly from the actual home. Homes may be built in reverse of plans shown, depending on site conditions. Minor architectural changes may be made occasionally at the option of the builder. Please contact your Sales Consultant for details.