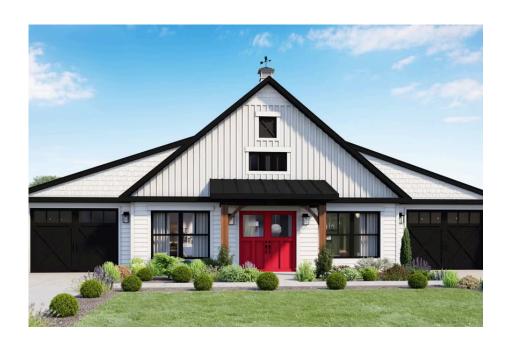

## Hidden Valley Barndominium

Priced From \$202,990

**3 Exterior Styles Available** 

பு 1,568+ Sq. Ft.

3 Bedrooms

🗦 2 Bathrooms

The Hidden Valley is a charming barndominium design that combines cozy living with modern convenience. With 1,568 square feet of heated space, this design features an open-concept layout that seamlessly connects the family room, kitchen, and dining area. It's a perfect setup for both everyday living and hosting gatherings with loved ones. The home portion of this barndominium is part of our Design By U series, meaning that the home's floorplan can be easily modified with additional bedrooms and bathrooms, depending on you and your family's needs.

This thoughtfully crafted plan also offers flexible options for attached garages, so you can customize the home to fit your needs. These are designed as 12′ x 34′ so more of a traditional garage, but with plenty of space. This particular plan has 9′ doors on each side. The flexibility of this plan is also evident in many ways, not only can the home itself be essentially "whatever you want", the side garages can be removed for just a simple Farmhouse, or you could choose one on the left side of the home and convert the right side to an inviting porch, or even consider an In-Law Suite? The functionality and choices are endless. The inviting front porch adds a warm, welcoming touch, making it easy to imagine relaxing evenings and quality time spent outdoors. The Hidden Valley is more than a house—it's a place to call home.

## Hidden Valley Barndominium

All square footage is approximate. Renderings are artist's conceptions and may vary slightly from the actual home. Homes may be built in reverse of plans shown, depending on site conditions. Minor architectural changes may be made occasionally at the option of the builder. Please contact your Sales Consultant for details.