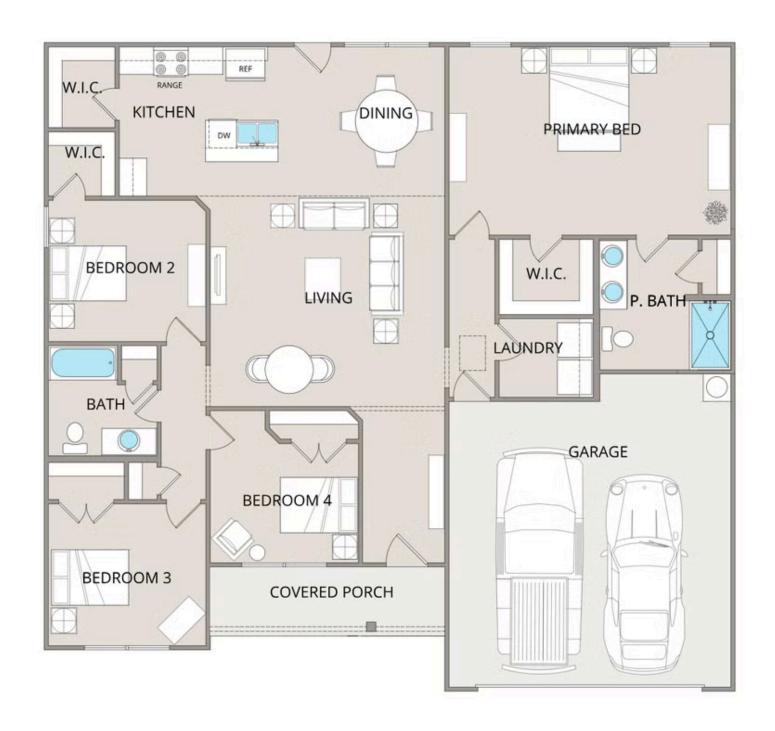

## Fountain Pamlico

\$238,990

**3 Exterior Styles Available** 

\_ 1,704+ Sq. Ft.

4 Bedrooms

⇒ 2 Bathrooms

**2 Car Garage** 

The Fountain combines modern elegance with relaxed living, offering a thoughtfully designed space that's ideal for entertaining or simply unwinding. With four bedrooms and two bathrooms, this home provides both flexibility and functionality to fit your lifestyle.

Designed with privacy in mind, the split-bedroom layout ensures a quiet retreat in the spacious primary suite, complete with a luxurious en-suite bathroom and walk-in closet. The open-concept kitchen flows seamlessly into the dining area and great room, creating a welcoming space perfect for gatherings or quiet nights in. With upgraded cabinetry, granite countertops, stainless steel appliances, and a sleek pull-out faucet, the kitchen is both stylish and practical.

For those who love outdoor living, the option to add a covered porch offers the perfect spot to sip coffee in the morning or relax at the end of the day. The fourth bedroom can easily be transformed into a home office, study, or playroom, giving you the flexibility to adapt the space to your needs.

With customization options and high-quality finishes—including upgraded baseboards, stylish interior doors, and coordinated hardware—the Fountain floorplan is designed to grow with you, offering the perfect balance of comfort, versatility, and modern design.