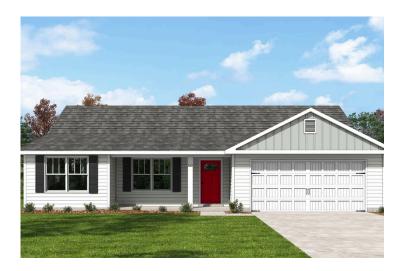

## Fountain Pamlico

\$238,990

**3 Exterior Styles Available** 

\_ 1,704+ Sq. Ft.

4 Bedrooms

⇒ 2 Bathrooms

**2 Car Garage** 

The Fountain combines modern elegance with relaxed living, offering a thoughtfully designed space that's ideal for entertaining or simply unwinding. With four bedrooms and two bathrooms, this home provides both flexibility and functionality to fit your lifestyle.

Designed with privacy in mind, the split-bedroom layout ensures a quiet retreat in the spacious primary suite, complete with a luxurious en-suite bathroom and walk-in closet. The open-concept kitchen flows seamlessly into the dining area and great room, creating a welcoming space perfect for gatherings or quiet nights in. With upgraded cabinetry, granite countertops, stainless steel appliances, and a sleek pull-out faucet, the kitchen is both stylish and practical.

For those who love outdoor living, the option to add a covered porch offers the perfect spot to sip coffee in the morning or relax at the end of the day. The fourth bedroom can easily be transformed into a home office, study, or playroom, giving you the flexibility to adapt the space to your needs.

With customization options and high-quality finishes—including upgraded baseboards, stylish interior doors, and coordinated hardware—the Fountain floorplan is designed to grow with you, offering the perfect balance of comfort, versatility, and modern design.