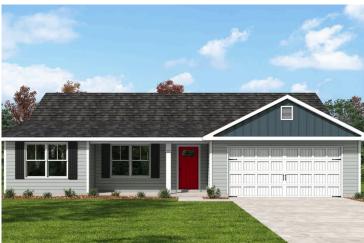

## Fountain Pamlico

\$238,990

**3 Exterior Styles Available** 

\_ 1,704+ Sq. Ft.

4 Bedrooms

⇒ 2 Bathrooms

**2 Car Garage** 

The Fountain combines modern elegance with relaxed living, offering a thoughtfully designed space that's ideal for entertaining or simply unwinding. With four bedrooms and two bathrooms, this home provides both flexibility and functionality to fit your lifestyle.

Designed with privacy in mind, the split-bedroom layout ensures a quiet retreat in the spacious primary suite, complete with a luxurious en-suite bathroom and walk-in closet. The open-concept kitchen flows seamlessly into the dining area and great room, creating a welcoming space perfect for gatherings or quiet nights in. With upgraded cabinetry, granite countertops, stainless steel appliances, and a sleek pull-out faucet, the kitchen is both stylish and practical.

For those who love outdoor living, the option to add a covered porch offers the perfect spot to sip coffee in the morning or relax at the end of the day. The fourth bedroom can easily be transformed into a home office, study, or playroom, giving you the flexibility to adapt the space to your needs.

With customization options and high-quality finishes—including upgraded baseboards, stylish interior doors, and coordinated hardware—the Fountain floorplan is designed to grow with you, offering the perfect balance of comfort, versatility, and modern design.