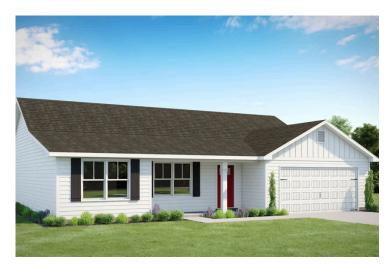

## Fountain Pamlico

\$238,990

**3 Exterior Styles Available** 

\_ 1,704+ Sq. Ft.

4 Bedrooms

⇒ 2 Bathrooms

**2 Car Garage** 

The Fountain combines modern elegance with relaxed living, offering a thoughtfully designed space that's ideal for entertaining or simply unwinding. With four bedrooms and two bathrooms, this home provides both flexibility and functionality to fit your lifestyle.

Designed with privacy in mind, the split-bedroom layout ensures a quiet retreat in the spacious primary suite, complete with a luxurious en-suite bathroom and walk-in closet. The open-concept kitchen flows seamlessly into the dining area and great room, creating a welcoming space perfect for gatherings or quiet nights in. With upgraded cabinetry, granite countertops, stainless steel appliances, and a sleek pull-out faucet, the kitchen is both stylish and practical.

For those who love outdoor living, the option to add a covered porch offers the perfect spot to sip coffee in the morning or relax at the end of the day. The fourth bedroom can easily be transformed into a home office, study, or playroom, giving you the flexibility to adapt the space to your needs.

With customization options and high-quality finishes—including upgraded baseboards, stylish interior doors, and coordinated hardware—the Fountain floorplan is designed to grow with you, offering the perfect balance of comfort, versatility, and modern design.