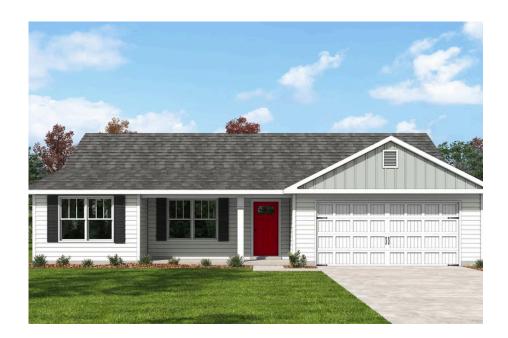

## Fountain Pamlico

\$238,990

**3 Exterior Styles Available** 

\_ 1,704+ Sq. Ft.

4 Bedrooms

⇒ 2 Bathrooms

**2 Car Garage** 

The Fountain combines modern elegance with relaxed living, offering a thoughtfully designed space that's ideal for entertaining or simply unwinding. With four bedrooms and two bathrooms, this home provides both flexibility and functionality to fit your lifestyle.

Designed with privacy in mind, the split-bedroom layout ensures a quiet retreat in the spacious primary suite, complete with a luxurious en-suite bathroom and walk-in closet. The open-concept kitchen flows seamlessly into the dining area and great room, creating a welcoming space perfect for gatherings or quiet nights in. With upgraded cabinetry, granite countertops, stainless steel appliances, and a sleek pull-out faucet, the kitchen is both stylish and practical.

For those who love outdoor living, the option to add a covered porch offers the perfect spot to sip coffee in the morning or relax at the end of the day. The fourth bedroom can easily be transformed into a home office, study, or playroom, giving you the flexibility to adapt the space to your needs.

With customization options and high-quality finishes—including upgraded baseboards, stylish interior doors, and coordinated hardware—the Fountain floorplan is designed to grow with you, offering the perfect balance of comfort, versatility, and modern design.