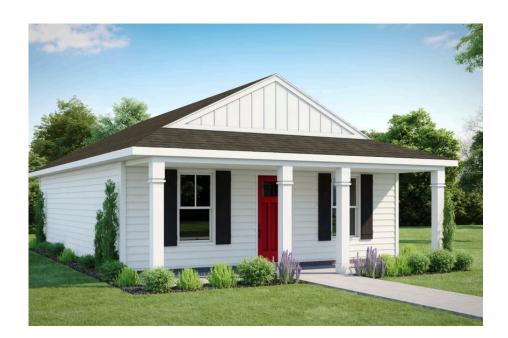

## Fletcher

Priced From \$126,990

**1 Exterior Styles Available** 

\_ 768+ Sq. Ft.

📇 1 - 2 Bedrooms

🔒 1 Bathrooms

The **Fletcher** floorplan offers the perfect balance of cozy charm and thoughtful design, making it a great choice for individuals, couples, or small families. With **768 square feet**, it features the flexibility of one or two bedrooms and one bathroom, allowing you to personalize the space to fit your lifestyle.

## Fletcher Pamlico

This brochure likely depicts actual pictures of homes that were personalized for their owners by Red Door Homes, so what is pictured may not be the Included Feature version of this Home Plan or even be an actual depiction of size, etc. due to available structural changes. Furthermore, Red Door Homes reserves the right to make changes or updates to home plans at any time, so the best information can be learned by speaking with one of our Dream Home Consultants to better understand what we have available, how you can personalize the home to your liking, and create your own Dream Home.