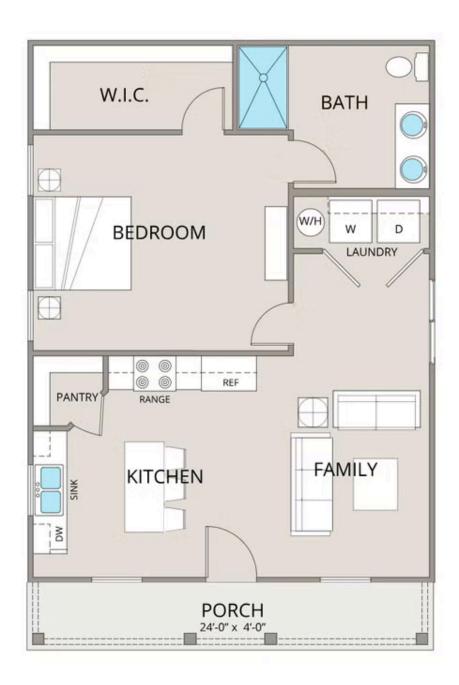

## Fletcher

Priced From \$126,990

**1 Exterior Styles Available** 

\_ 768+ Sq. Ft.

📇 1 - 2 Bedrooms

🔒 1 Bathrooms

The **Fletcher** floorplan offers the perfect balance of cozy charm and thoughtful design, making it a great choice for individuals, couples, or small families. With **768 square feet**, it features the flexibility of one or two bedrooms and one bathroom, allowing you to personalize the space to fit your lifestyle.

Step inside to an inviting, open-concept kitchen and family room filled with natural light. The kitchen is designed with modern features, including upgraded cabinetry, granite countertops, stainless steel appliances, and a sleek pull-out faucet. Whether you're cooking a meal or entertaining friends, this space is both functional and stylish.

The primary bedroom, tucked away at the back of the home, provides privacy and includes a spacious walk-in closet for all your storage needs. The bathroom has been upgraded for comfort, featuring a large fiberglass shower, raised-height vanity, and elegant finishes that bring a spa-like feel to your daily routine.

A dedicated laundry room adds convenience to everyday life, and with custom interior details like upgraded baseboards, stylish door options, and coordinated hardware, the Fletcher floorplan feels polished from top to bottom. Designed for both comfort and practicality, this home is the perfect place to relax, gather, and make your own.