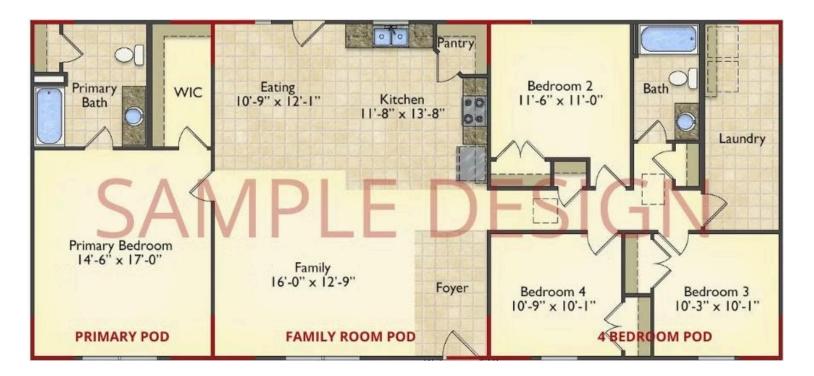

UR Dream Home using our plan pieces or pre-designed home sections. With this DesignByU concept, there are a wide range of plan pieces for you to assemble to create a unique floor plan that best fits YOUR family and YOUR budget. There are hundreds of variations allowing you to piece together your Dream Home!

This method of design is a NEW and Innovative way to personalize your home. No more starting from scratch on a plan or trying to re-configure a singular floorplan to work for your family and budget. Using predesigned and inter-connecting home parts, our DesignByU System gives you the ability to assemble/design the home that you want and the home that is RIGHT for you!







Narrow Modern



Wide Farmhouse



Wide Southern



Narrow Farmhouse



Narrow Classic



## DesignByU Pamlico













## DesignByU Pamlico













## DesignByU

Pamlico