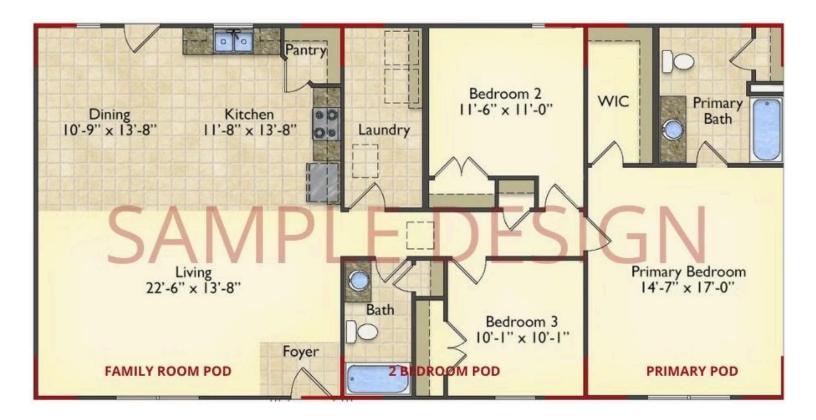

Home using our plan pieces or pre-designed home sections. With this DesignByU concept, there are a wide range of plan pieces for you to assemble to create a unique floor plan that best fits YOUR family and YOUR budget. There are hundreds of variations allowing you to piece together your Dream Home!

This method of design is a NEW and Innovative way to personalize your home. No more starting from scratch on a plan or trying to re-configure a singular floorplan to work for your family and budget. Using predesigned and inter-connecting home parts, our DesignByU System gives you the ability to assemble/design the home that you want and the home that is RIGHT for you!







Narrow Modern



Wide Farmhouse



Wide Southern



Narrow Farmhouse



Narrow Classic



## DesignByU Pamlico













## DesignByU Pamlico













## DesignByU

Pamlico