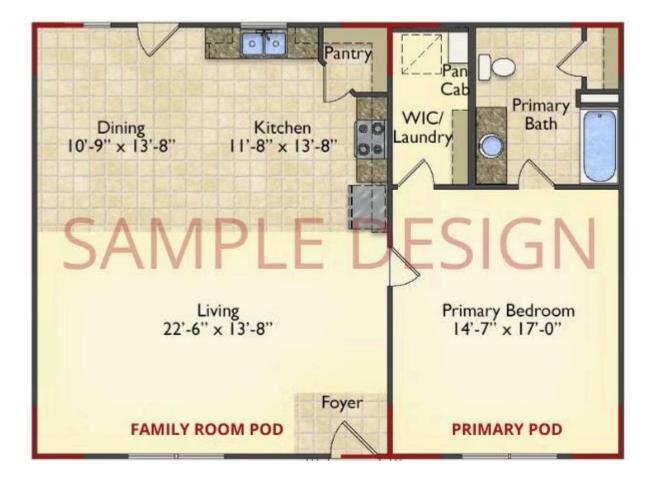

pre-designed home sections. With this DesignByU concept, there are a wide range of plan pieces for you to assemble to create a unique floor plan that best fits YOUR family and YOUR budget. There are hundreds of variations allowing you to piece together your Dream Home!

This method of design is a NEW and Innovative way to personalize your home. No more starting from scratch on a plan or trying to re-configure a singular floorplan to work for your family and budget. Using predesigned and inter-connecting home parts, our DesignByU System gives you the ability to assemble/design the home that you want and the home that is RIGHT for you!







Narrow Modern



Wide Farmhouse



Wide Southern



Narrow Farmhouse



Narrow Classic



## DesignByU Pamlico













## DesignByU Pamlico













## DesignByU

Pamlico