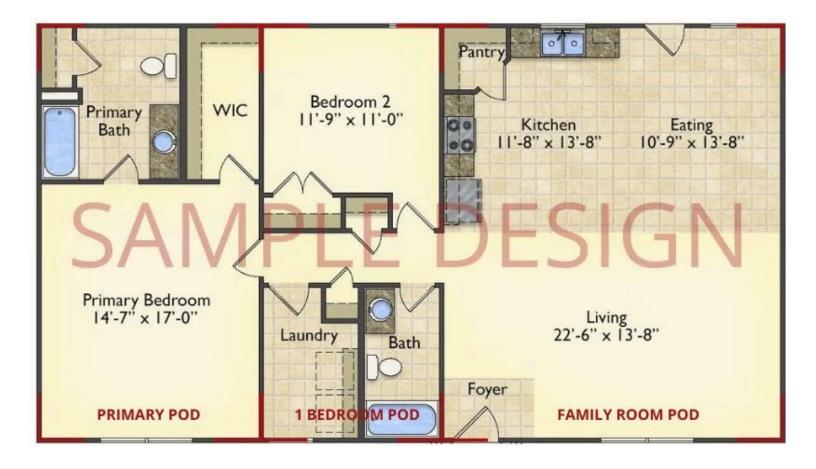

th this DesignByU concept, there are a wide range of plan pieces for you to assemble to create a unique floor plan that best fits YOUR family and YOUR budget. There are hundreds of variations allowing you to piece together your Dream Home!

This method of design is a NEW and Innovative way to personalize your home. No more starting from scratch on a plan or trying to re-configure a singular floorplan to work for your family and budget. Using predesigned and inter-connecting home parts, our DesignByU System gives you the ability to assemble/design the home that you want and the home that is RIGHT for you!







Narrow Modern



Wide Farmhouse



Wide Southern



Narrow Farmhouse



Narrow Classic



## DesignByU Pamlico













## DesignByU Pamlico













## DesignByU

Pamlico