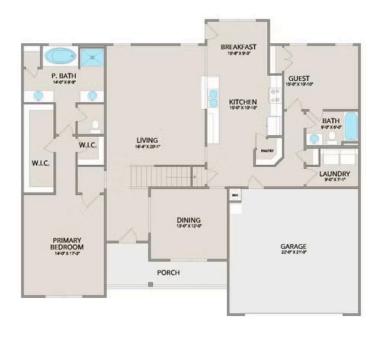

## **Chapel Hill**Pamlico

MAIN UPPER

This brochure likely depicts actual pictures of homes that were personalized for their owners by Red Door Homes, so what is pictured may not be the Included Feature version of this Home Plan or even be an actual depiction of size, etc. due to available structural changes. Furthermore, Red Door Homes reserves the right to make changes or updates to home plans at any time, so the best information can be learned by speaking with one of our Dream Home Consultants to better understand what we have available, how you can personalize the home to your liking, and create your own Dream Home.

Step inside and enjoy the luxurious primary suite on the first floor, complete with two walk-in closets and a spa-like bathroom. The extended first-floor suite option now includes an additional bath, providing even more flexibility. The kitchen offers plenty of space for entertaining, while the covered rear porch is perfect for relaxing with your favorite beverage.

Upstairs, you'll find three spacious bedrooms, each with its own walk-in closet, along with a versatile bonus room available as a choice. Customize it as an office, craft room, or media haven. The new choice to add a full bath to the bonus room enhances its usability even further.