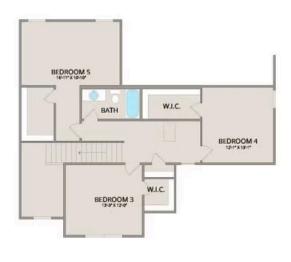

Upstairs, you'll find three spacious bedrooms, each with its own walk-in closet, along with a versatile bonus room available as a choice. Customize it as an office, craft room, or media haven. The new choice to add a full bath to the bonus room enhances its usability even further.

## **Chapel Hill**Pamlico

MAIN UPPER

This brochure likely depicts actual pictures of homes that were personalized for their owners by Red Door Homes, so what is pictured may not be the Included Feature version of this Home Plan or even be an actual depiction of size, etc. due to available structural changes. Furthermore, Red Door Homes reserves the right to make changes or updates to home plans at any time, so the best information can be learned by speaking with one of our Dream Home Consultants to better understand what we have available, how you can personalize the home to your liking, and create your own Dream Home.