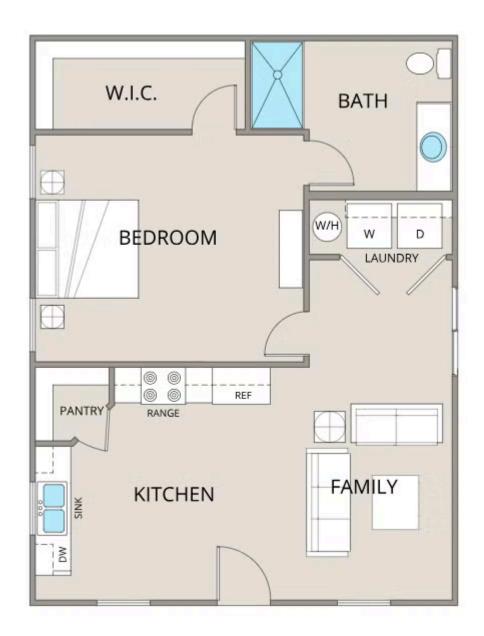

Avery

Priced From \$110,990

**5 Exterior Styles Available** 

பு 768+ Sq. Ft.

1 - 2 Bedrooms

🗎 1 Bathrooms

A warm welcome to the "Avery" floorplan: a cozy yet functional living space perfect for individuals or small families. With 768 square feet, it offers flexibility with either one or two bedrooms and one bathroom, making it suitable for various lifestyles.

Upon entering, you'll find yourself in an open-concept kitchen and family room, where natural light pours in, creating an inviting atmosphere. The kitchen is equipped with modern amenities and ample counter space, ideal for both cooking and entertaining.

Tucked away at the back of the house is the bedroom, strategically placed to maximize space and privacy. The primary bedroom boasts a spacious walk-in closet, providing plenty of storage for your belongings.

Convenience is key in the Avery floorplan, as it includes a dedicated laundry room, making chores a breeze. Whether you're starting your day or winding down in the evening, this thoughtfully designed layout offers comfort and functionality for everyday living.