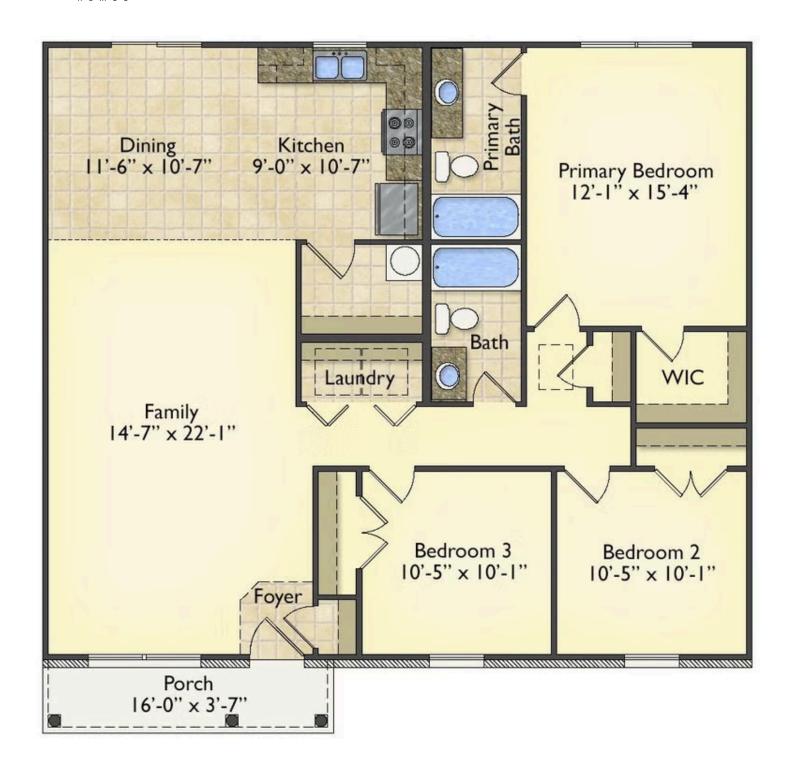

## Tynedale Randolph

\$169,990

**2 Exterior Styles Available** 

\_ 1,326+ Sq. Ft.

3 Bedrooms

This charming floor plan creates the perfect space for spending the night in and relaxing, or entertaining family and loved ones. The Tynedale offers 3 bedrooms and 2 bathrooms including a primary suite with a stunning bathroom and walk-in closet. The heart of the home is the great room with a vaulted ceiling that opens up to a beautiful kitchen and dining room. Add a covered porch to enjoy summer night grilling out with family and loved ones or create a storage space with the option to add a garage. This floor plan is customizable to meet your needs and fulfill all your dreams.