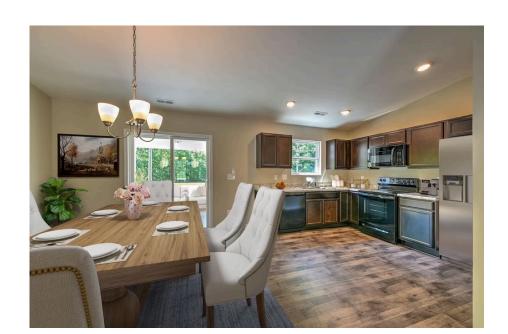

## Tynedale Randolph

\$169,990

**2 Exterior Styles Available** 

\_ 1,326+ Sq. Ft.

3 Bedrooms

This charming floor plan creates the perfect space for spending the night in and relaxing, or entertaining family and loved ones. The Tynedale offers 3 bedrooms and 2 bathrooms including a primary suite with a stunning bathroom and walk-in closet. The heart of the home is the great room with a vaulted ceiling that opens up to a beautiful kitchen and dining room. Add a covered porch to enjoy summer night grilling out with family and loved ones or create a storage space with the option to add a garage. This floor plan is customizable to meet your needs and fulfill all your dreams.