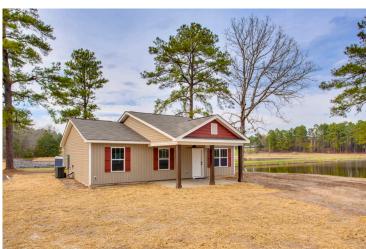

## Tynedale Randolph



\$169,990

**2 Exterior Styles Available** 

\_ 1,326+ Sq. Ft.

3 Bedrooms

This charming floor plan creates the perfect space for spending the night in and relaxing, or entertaining family and loved ones. The Tynedale offers 3 bedrooms and 2 bathrooms including a primary suite with a stunning bathroom and walk-in closet. The heart of the home is the great room with a vaulted ceiling that opens up to a beautiful kitchen and dining room. Add a covered porch to enjoy summer night grilling out with family and loved ones or create a storage space with the option to add a garage. This floor plan is customizable to meet your needs and fulfill all your dreams.



## Tynedale Randolph





Classic Craftsman



## Tynedale Randolph



This brochure likely depicts actual pictures of homes that were personalized for their owners by Red Door Homes, so what is pictured may not be the Included Feature version of this Home Plan or even be an actual depiction of size, etc. due to available structural changes. Furthermore, Red Door Homes reserves the right to make changes or updates to home plans at any time, so the best information can be learned by speaking with one of our Dream Home Consultants to better understand what we have available, how you can personalize the home to your liking, and create your own Dream Home.