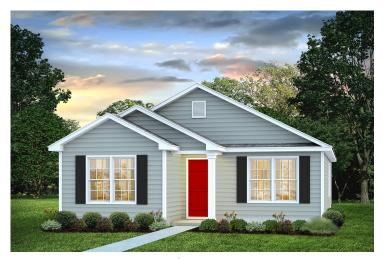

## Pine Randolph



\$165,990

**3 Exterior Styles Available** 

பு 1,260+ Sq. Ft.

**3 Bedrooms** 

This charming floor plan creates the perfect space for relaxing and watching the game, or hosting an evening with family and loved ones. Just imagine coming home and enjoying a warm summer evening from the comfort of your front porch. The Pine offers 3 bedrooms and 2 bathrooms including a primary suite with a beautiful bathroom and walk-in closet. The spacious great room opens up to the dining room and kitchen with an optional kitchen island that creates the perfect place to spend an evening with the kids or hosting game night with your friends. This floor plan is customizable to meet your needs and fulfill all your dreams.



## Pine Randolph





Classic Craftsman



Farmhouse



## Pine Randolph