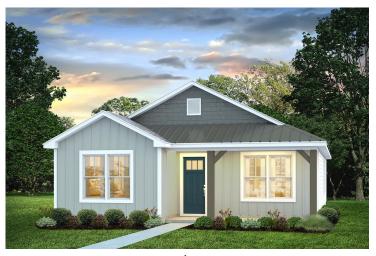

## Pine Randolph



\$165,990

**3 Exterior Styles Available** 

பு 1,260+ Sq. Ft.

**3 Bedrooms** 

This charming floor plan creates the perfect space for relaxing and watching the game, or hosting an evening with family and loved ones. Just imagine coming home and enjoying a warm summer evening from the comfort of your front porch. The Pine offers 3 bedrooms and 2 bathrooms including a primary suite with a beautiful bathroom and walk-in closet. The spacious great room opens up to the dining room and kitchen with an optional kitchen island that creates the perfect place to spend an evening with the kids or hosting game night with your friends. This floor plan is customizable to meet your needs and fulfill all your dreams.



## Pine Randolph





Classic Craftsman



Farmhouse



## Pine Randolph