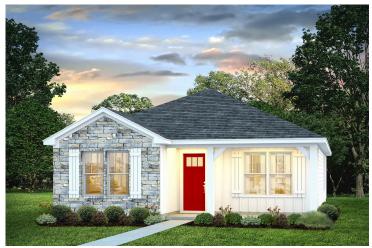

## Pine Randolph



\$165,990

**3 Exterior Styles Available** 

பு 1,260+ Sq. Ft.

**3 Bedrooms** 

This charming floor plan creates the perfect space for relaxing and watching the game, or hosting an evening with family and loved ones. Just imagine coming home and enjoying a warm summer evening from the comfort of your front porch. The Pine offers 3 bedrooms and 2 bathrooms including a primary suite with a beautiful bathroom and walk-in closet. The spacious great room opens up to the dining room and kitchen with an optional kitchen island that creates the perfect place to spend an evening with the kids or hosting game night with your friends. This floor plan is customizable to meet your needs and fulfill all your dreams.



## Pine Randolph





Classic Craftsman



Farmhouse



## Pine Randolph