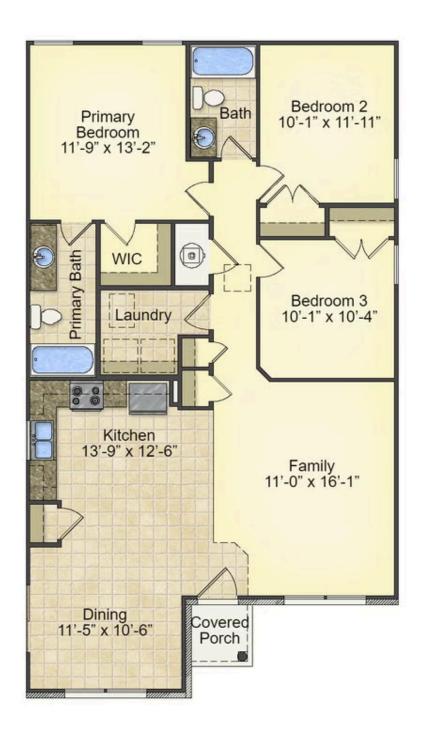

## Pine Randolph

\$165,990

**3 Exterior Styles Available** 

பு 1,260+ Sq. Ft.

**3 Bedrooms** 

This charming floor plan creates the perfect space for relaxing and watching the game, or hosting an evening with family and loved ones. Just imagine coming home and enjoying a warm summer evening from the comfort of your front porch. The Pine offers 3 bedrooms and 2 bathrooms including a primary suite with a beautiful bathroom and walk-in closet. The spacious great room opens up to the dining room and kitchen with an optional kitchen island that creates the perfect place to spend an evening with the kids or hosting game night with your friends. This floor plan is customizable to meet your needs and fulfill all your dreams.