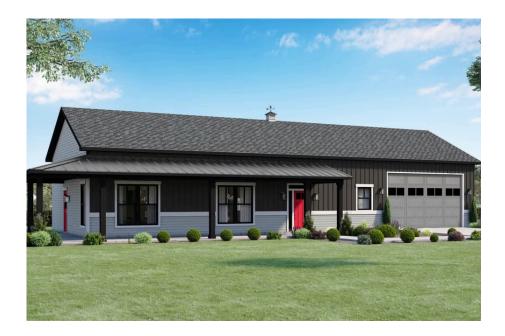

## **Mustang Ranch Barndominium**

Randolph

## Priced From **\$262,990**

- 2 Exterior Styles Available
- \_□ 1,400+ Sq. Ft.
- 📇 2 Bedrooms
- 💮 2 Bathrooms
- 🖻 2 Car Garage

The Mustang Ranch is a beautiful barndominium offering 1,400 square feet of heated living space, complete with 2 bedrooms and 2 bathrooms. The open-concept layout connects the living, dining, and kitchen areas, creating a warm and inviting space perfect for family time and entertaining. The soaring 12-foot ceilings enhance the home's spaciousness and charm. The home portion of this barndominium is part of our Design By U series, meaning that the home's floorplan can be easily modified with additional bedrooms and bathrooms, depending on you and your family's needs. One of the standout features of the Mustang Ranch is its 24' x 28' workspace/garage with an 18' wide door. The 18' door is also 10' high to accommodate a farm tractor, boat or most RV's and it has a 10'x10' garage door on the backside of the space for drive-thru capability!. The ceilings in the workspace/garage are 12' high. Another lifestyle plus is its stunning wraparound porch, offering 509 square feet of outdoor living space. This expansive porch is perfect for relaxing, entertaining, or simply taking in the beauty of your surroundings. With its blend of practicality and style, the Mustang Ranch is an ideal choice for those dreaming of a cozy and functional home. Home plan photo may showcase choice flooring options.