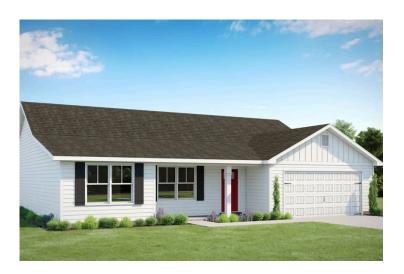

## Fountain Randolph

Priced From \$235,990

**1 Exterior Styles Available** 

\_ 1,704+ Sq. Ft.

**4 Bedrooms** 

🔒 2 Bathrooms

😑 2 Car Garage

The Fountain combines modern elegance with relaxed living, offering a thoughtfully designed space that's ideal for entertaining or simply unwinding. With four bedrooms and two bathrooms, this home provides both flexibility and functionality to fit your lifestyle.

## Fountain Randolph

This brochure likely depicts actual pictures of homes that were personalized for their owners by Red Door Homes, so what is pictured may not be the Included Feature version of this Home Plan or even be an actual depiction of size, etc. due to available structural changes. Furthermore, Red Door Homes reserves the right to make changes or updates to home plans at any time, so the best information can be learned by speaking with one of our Dream Home Consultants to better understand what we have available, how you can personalize the home to your liking, and create your own Dream Home.