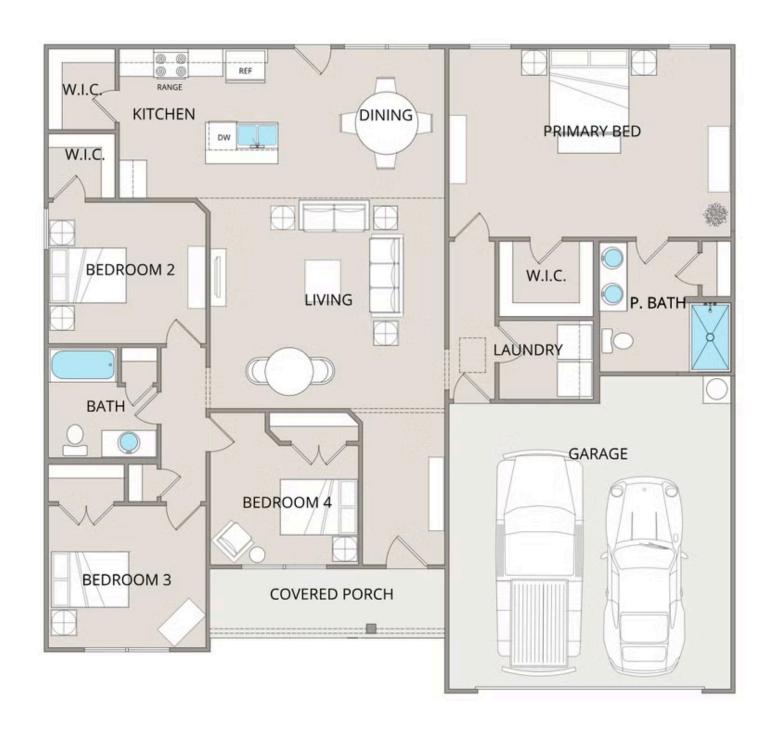

## Fountain Randolph

Priced From \$235,990

**1 Exterior Styles Available** 

\_ 1,704+ Sq. Ft.

**4 Bedrooms** 

🔒 2 Bathrooms

😑 2 Car Garage

The Fountain combines modern elegance with relaxed living, offering a thoughtfully designed space that's ideal for entertaining or simply unwinding. With four bedrooms and two bathrooms, this home provides both flexibility and functionality to fit your lifestyle.

Designed with privacy in mind, the split-bedroom layout ensures a quiet retreat in the spacious primary suite, complete with a luxurious en-suite bathroom and walk-in closet. The open-concept kitchen flows seamlessly into the dining area and great room, creating a welcoming space perfect for gatherings or quiet nights in. With upgraded cabinetry, granite countertops, stainless steel appliances, and a sleek pull-out faucet, the kitchen is both stylish and practical.

For those who love outdoor living, the option to add a covered porch offers the perfect spot to sip coffee in the morning or relax at the end of the day. The fourth bedroom can easily be transformed into a home office, study, or playroom, giving you the flexibility to adapt the space to your needs.

With customization options and high-quality finishes—including upgraded baseboards, stylish interior doors, and coordinated hardware—the Fountain floorplan is designed to grow with you, offering the perfect balance of comfort, versatility, and modern design.