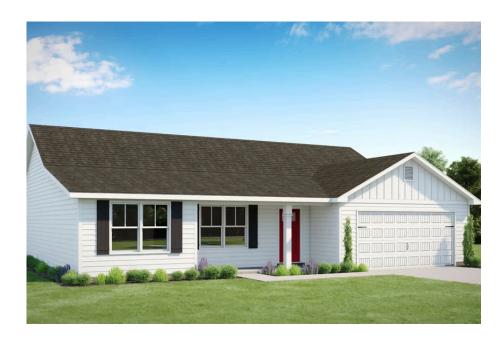

## Fountain Randolph

Priced From \$235,990

**1 Exterior Styles Available** 

\_ 1,704+ Sq. Ft.

**4 Bedrooms** 

🔒 2 Bathrooms

😑 2 Car Garage

The Fountain combines modern elegance with relaxed living, offering a thoughtfully designed space that's ideal for entertaining or simply unwinding. With four bedrooms and two bathrooms, this home provides both flexibility and functionality to fit your lifestyle.

## Fountain Randolph

This brochure likely depicts actual pictures of homes that were personalized for their owners by Red Door Homes, so what is pictured may not be the Included Feature version of this Home Plan or even be an actual depiction of size, etc. due to available structural changes. Furthermore, Red Door Homes reserves the right to make changes or updates to home plans at any time, so the best information can be learned by speaking with one of our Dream Home Consultants to better understand what we have available, how you can personalize the home to your liking, and create your own Dream Home.