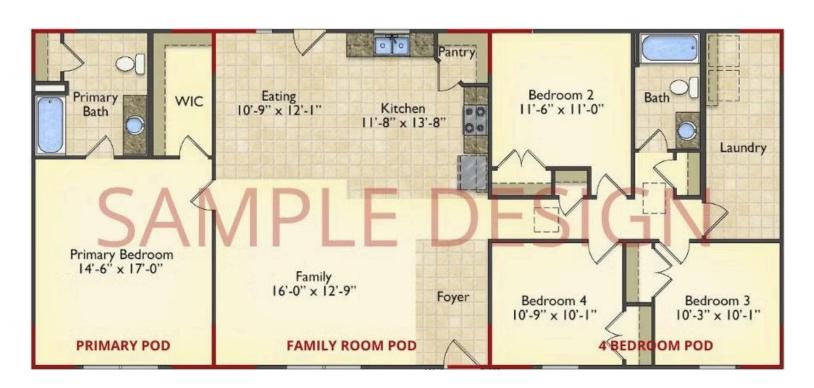

# Call for Price

11 Exterior Styles Available

📇 1 - 6 Bedrooms

<equation-block>

DesignByU! Our newest DesignByU Plan System is a unique and cost effective solution with the PRIMARY focus being the ability to Personally Design YOUR Dream Home using our plan pieces or pre-designed home sections. With this DesignByU concept, there are a wide range of plan pieces for you to assemble to create a unique floor plan that best fits YOUR family and YOUR budget. There are hundreds of variations allowing you to piece together your Dream Home!

This method of design is a NEW and Innovative way to personalize your home. No more starting from scratch on a plan or trying to re-configure a singular floorplan to work for your family and budget. Using predesigned and inter-connecting home parts, our DesignByU System gives you the ability to assemble/design the home that you want and the home that is RIGHT for you!