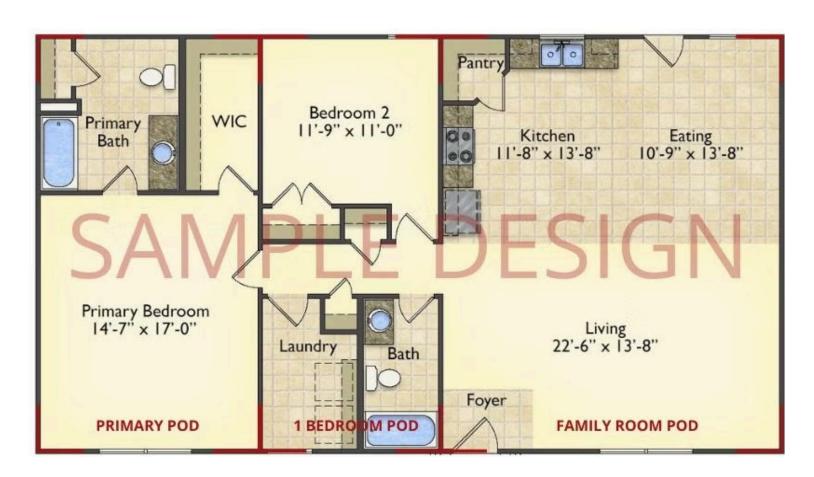

# Call for Price

11 Exterior Styles Available

📇 1 - 6 Bedrooms

<equation-block>

DesignByU! Our newest DesignByU Plan System is a unique and cost effective solution with the PRIMARY focus being the ability to Personally Design YOUR Dream Home using our plan pieces or pre-designed home sections. With this DesignByU concept, there are a wide range of plan pieces for you to assemble to create a unique floor plan that best fits YOUR family and YOUR budget. There are hundreds of variations allowing you to piece together your Dream Home!

This method of design is a NEW and Innovative way to personalize your home. No more starting from scratch on a plan or trying to re-configure a singular floorplan to work for your family and budget. Using predesigned and inter-connecting home parts, our DesignByU System gives you the ability to assemble/design the home that you want and the home that is RIGHT for you!