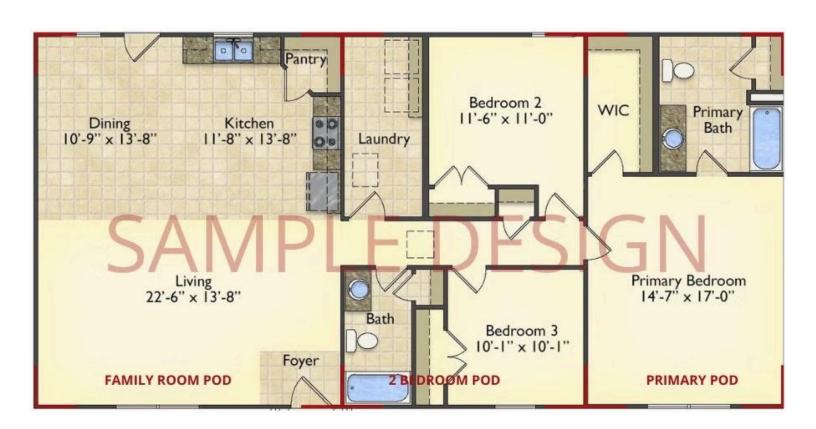

# Call for Price

11 Exterior Styles Available

📇 1 - 6 Bedrooms

<equation-block>

DesignByU! Our newest DesignByU Plan System is a unique and cost effective solution with the PRIMARY focus being the ability to Personally Design YOUR Dream Home using our plan pieces or pre-designed home sections. With this DesignByU concept, there are a wide range of plan pieces for you to assemble to create a unique floor plan that best fits YOUR family and YOUR budget. There are hundreds of variations allowing you to piece together your Dream Home!

This method of design is a NEW and Innovative way to personalize your home. No more starting from scratch on a plan or trying to re-configure a singular floorplan to work for your family and budget. Using predesigned and inter-connecting home parts, our DesignByU System gives you the ability to assemble/design the home that you want and the home that is RIGHT for you!