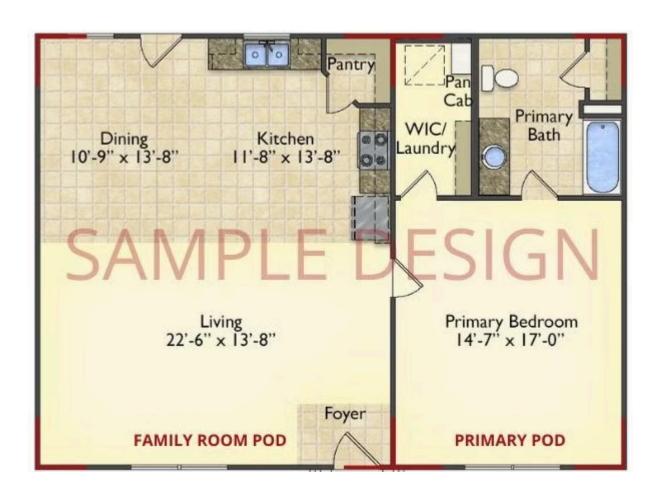

# Call for Price

11 Exterior Styles Available

📇 1 - 6 Bedrooms

<equation-block>

DesignByU! Our newest DesignByU Plan System is a unique and cost effective solution with the PRIMARY focus being the ability to Personally Design YOUR Dream Home using our plan pieces or pre-designed home sections. With this DesignByU concept, there are a wide range of plan pieces for you to assemble to create a unique floor plan that best fits YOUR family and YOUR budget. There are hundreds of variations allowing you to piece together your Dream Home!

This method of design is a NEW and Innovative way to personalize your home. No more starting from scratch on a plan or trying to re-configure a singular floorplan to work for your family and budget. Using predesigned and inter-connecting home parts, our DesignByU System gives you the ability to assemble/design the home that you want and the home that is RIGHT for you!