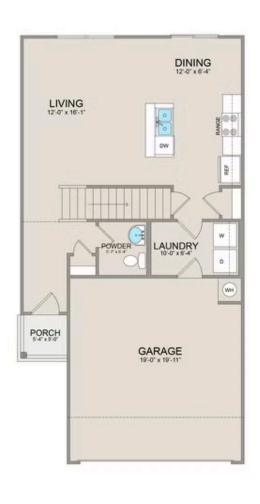

Step inside to discover the inviting main floor, featuring an open-concept layout seamlessly blending the living, dining, and kitchen areas. Adjacent to the kitchen lies a convenient laundry room and a half bathroom, adding practicality to everyday living.

## **Conway** Randolph

MAIN UPPER

This brochure likely depicts actual pictures of homes that were personalized for their owners by Red Door Homes, so what is pictured may not be the Included Feature version of this Home Plan or even be an actual depiction of size, etc. due to available structural changes. Furthermore, Red Door Homes reserves the right to make changes or updates to home plans at any time, so the best information can be learned by speaking with one of our Dream Home Consultants to better understand what we have available, how you can personalize the home to your liking, and create your own Dream Home.