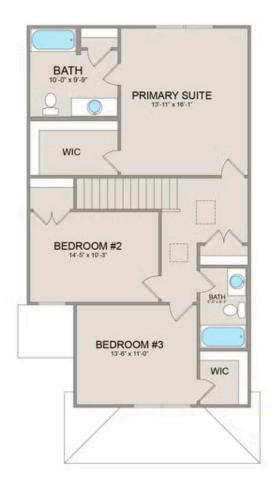

On the second floor, you'll find a spacious primary suite complete with a large walk-in closet for ample storage. Additionally, two more bedrooms offer plenty of room for family or guests, each equipped with its own spacious closet.

## **Conway** Randolph

MAIN UPPER

This brochure likely depicts actual pictures of homes that were personalized for their owners by Red Door Homes, so what is pictured may not be the Included Feature version of this Home Plan or even be an actual depiction of size, etc. due to available structural changes. Furthermore, Red Door Homes reserves the right to make changes or updates to home plans at any time, so the best information can be learned by speaking with one of our Dream Home Consultants to better understand what we have available, how you can personalize the home to your liking, and create your own Dream Home.