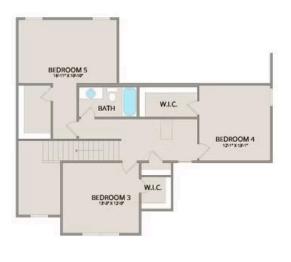

Upstairs, you'll find three spacious bedrooms, each with its own walk-in closet, along with a versatile bonus room available as a choice. Customize it as an office, craft room, or media haven. The new choice to add a full bath to the bonus room enhances its usability even further.

## Chapel Hill Randolph

MAIN UPPER

This brochure likely depicts actual pictures of homes that were personalized for their owners by Red Door Homes, so what is pictured may not be the Included Feature version of this Home Plan or even be an actual depiction of size, etc. due to available structural changes. Furthermore, Red Door Homes reserves the right to make changes or updates to home plans at any time, so the best information can be learned by speaking with one of our Dream Home Consultants to better understand what we have available, how you can personalize the home to your liking, and create your own Dream Home.