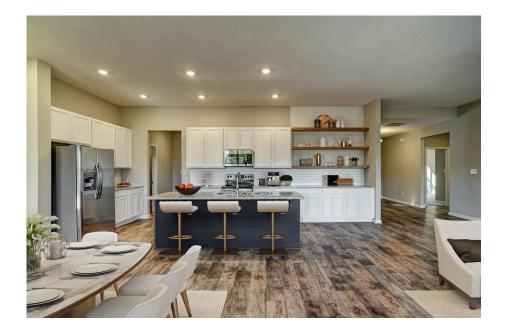

## Priced From \$295,990

**3 Exterior Styles Available** 

- \_ 2,525+ Sq. Ft.
- 📇 4 Bedrooms
- 🚊 2 Bathrooms
- 📇 2 Car Garage

Say hello to your very own dream home. The Brunswick is a stunning 4 bedroom, 2 bath home bursting with possibility. Picture yourself winding down in your spacious primary suite and slipping into a bubble bath in your private primary bathroom. Looking for an office at home or need an extra room for visiting guests? This versatile split-bedroom plan has an optional 5th room for that and more! Spend your morning enjoying a cup of Joe from your breakfast bar in your large eat in kitchen with an island and later enjoy a quiet evening on your covered porch out back. If you can dream it, we can create it.