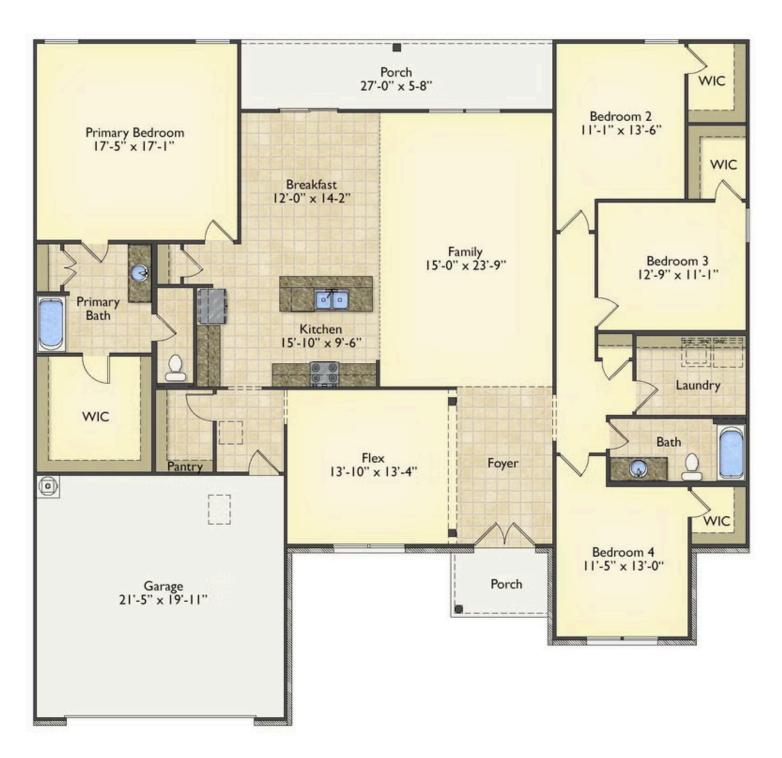

## Priced From \$295,990

**3 Exterior Styles Available** 

- \_ 2,525+ Sq. Ft.
- 📇 4 Bedrooms
- 🚊 2 Bathrooms
- 📇 2 Car Garage

Say hello to your very own dream home. The Brunswick is a stunning 4 bedroom, 2 bath home bursting with possibility. Picture yourself winding down in your spacious primary suite and slipping into a bubble bath in your private primary bathroom. Looking for an office at home or need an extra room for visiting guests? This versatile split-bedroom plan has an optional 5th room for that and more! Spend your morning enjoying a cup of Joe from your breakfast bar in your large eat in kitchen with an island and later enjoy a quiet evening on your covered porch out back. If you can dream it, we can create it.