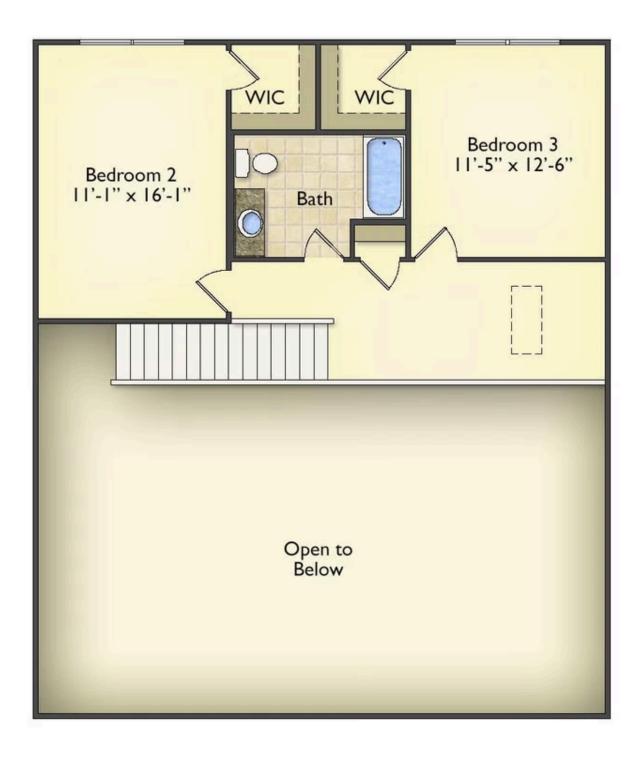

The layout extends to the second-floor bonus room which could be used to fit any of your needs, whether you're envisioning a home office, a playroom or a second living area. There is plenty of space for everyone to spread out and relax with three spacious bedrooms and 2.5 baths. At the end of your day, you can retire to your luxe primary suite with your large private bath that includes a shower/tub combo. As you might expect, the list of extra features is long and impressive. Add a covered front porch to enjoy time outdoors with a refreshing glass of lemonade! The options are endless with The Beaufort.