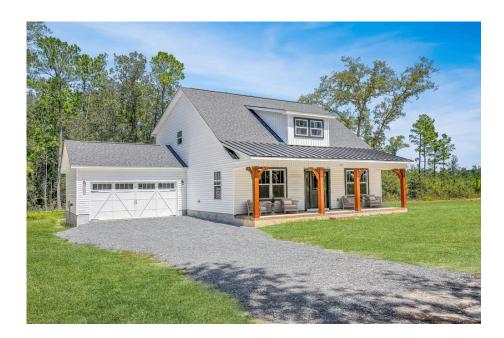

## Beaufort Randolph

## Priced From **\$258,990**

**3 Exterior Styles Available** 

- ₁,988+ Sq. Ft.
- Bedrooms
- 🚊 2.5 Bathrooms

The Beaufort is a spectacular plan for those who are looking for elegance and comfort. From the high ceilings and open layout design to the abundance of natural light, no detail has been overlooked in the creation of this stunning home. Everyday life is sure to revolve around the open kitchen, dining, and great room. Here you can gather with loved ones and host guests as you cook up a nice comfort food meal in the large gourmet kitchen with an island is a perfect for gathering family and friends.

The layout extends to the second-floor bonus room which could be used to fit any of your needs, whether you're envisioning a home office, a playroom or a second living area. There is plenty of space for everyone to spread out and relax with three spacious bedrooms and 2.5 baths. At the end of your day, you can retire to your luxe primary suite with your large private bath that includes a shower/tub combo. As you might expect, the list of extra features is long and impressive. Add a covered front porch to enjoy time outdoors with a refreshing glass of lemonade! The options are endless with The Beaufort.