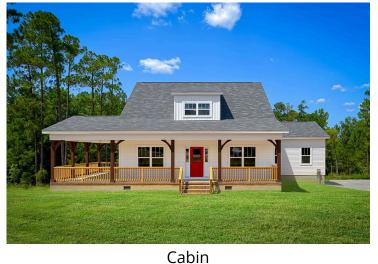

m. Here you can gather with loved ones and host guests as you cook up a nice comfort food meal in the large gourmet kitchen with an island is a perfect for gathering family and friends.

The layout extends to the second-floor bonus room which could be used to fit any of your needs, whether you're envisioning a home office, a playroom or a second living area. There is plenty of space for everyone to spread out and relax with three spacious bedrooms and 2.5 baths. At the end of your day, you can retire to your luxe primary suite with your large private bath that includes a shower/tub combo. As you might expect, the list of extra features is long and impressive. Add a covered front porch to enjoy time outdoors with a refreshing glass of lemonade! The options are endless with The Beaufort.







Cape Cod



Classic

Randolph