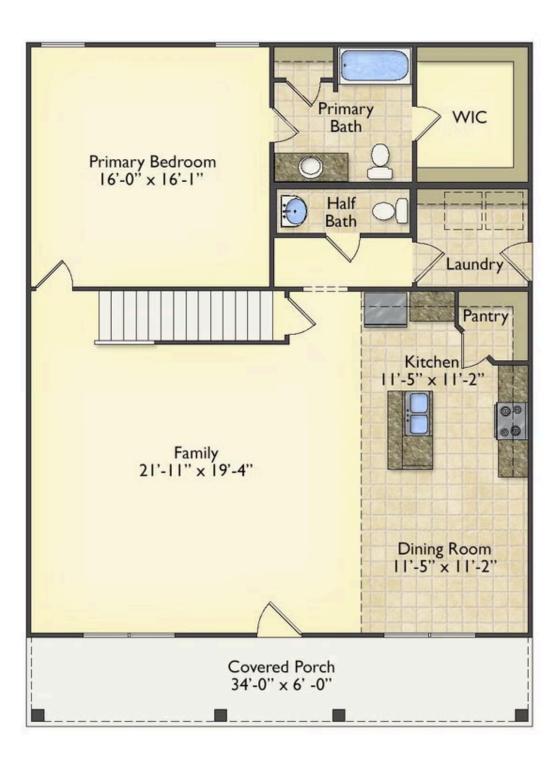

## Priced From **\$258,990**

**3 Exterior Styles Available** 

- ₁,988+ Sq. Ft.
- Bedrooms
- 🚊 2.5 Bathrooms

The Beaufort is a spectacular plan for those who are looking for elegance and comfort. From the high ceilings and open layout design to the abundance of natural light, no detail has been overlooked in the creation of this stunning home. Everyday life is sure to revolve around the open kitchen, dining, and great room. Here you can gather with loved ones and host guests as you cook up a nice comfort food meal in the large gourmet kitchen with an island is a perfect for gathering family and friends.

The layout extends to the second-floor bonus room which could be used to fit any of your needs, whether you're envisioning a home office, a playroom or a second living area. There is plenty of space for everyone to spread out and relax with three spacious bedrooms and 2.5 baths. At the end of your day, you can retire to your luxe primary suite with your large private bath that includes a shower/tub combo. As you might expect, the list of extra features is long and impressive. Add a covered front porch to enjoy time outdoors with a refreshing glass of lemonade! The options are endless with The Beaufort.