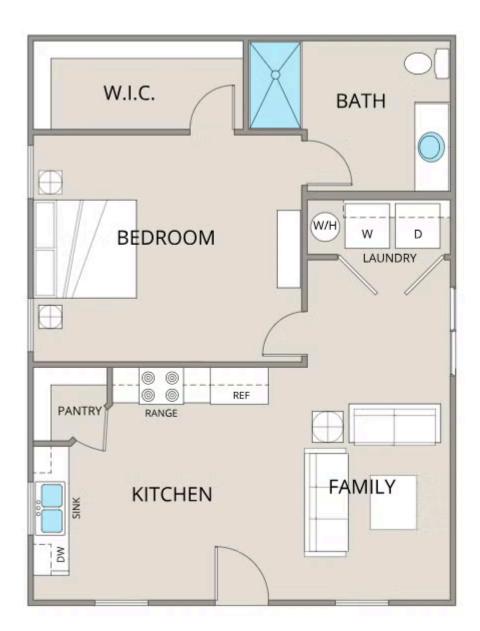

Priced From \$111,990

**5 Exterior Styles Available** 

\_ 768+ Sq. Ft.

📇 1 - 2 Bedrooms

🔒 1 Bathrooms

A warm welcome to the "Avery" floorplan: a cozy yet functional living space perfect for individuals or small families. With 768 square feet, it offers flexibility with either one or two bedrooms and one bathroom, making it suitable for various lifestyles.

Upon entering, you'll find yourself in an open-concept kitchen and family room, where natural light pours in, creating an inviting atmosphere. The kitchen is equipped with modern amenities and ample counter space, ideal for both cooking and entertaining.

Tucked away at the back of the house is the bedroom, strategically placed to maximize space and privacy. The primary bedroom boasts a spacious walk-in closet, providing plenty of storage for your belongings.

Convenience is key in the Avery floorplan, as it includes a dedicated laundry room, making chores a breeze. Whether you're starting your day or winding down in the evening, this thoughtfully designed layout offers comfort and functionality for everyday living.