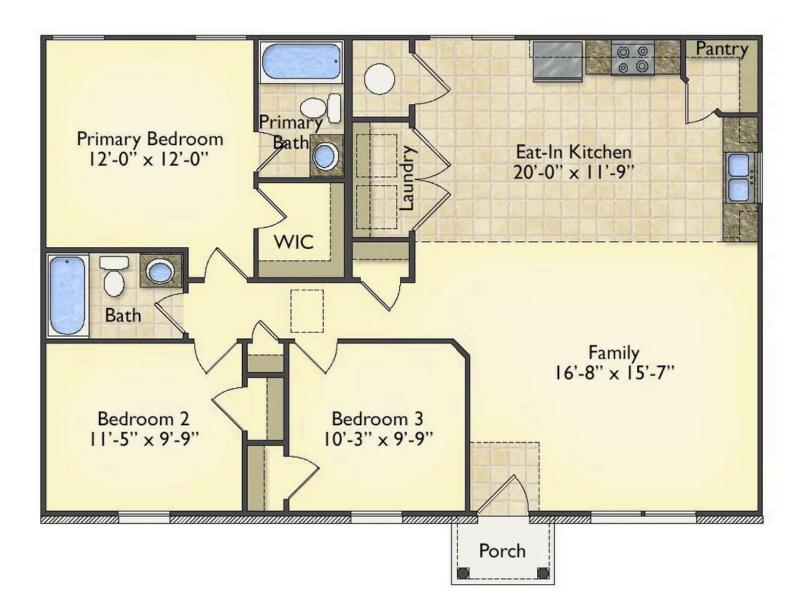

## Aspen Randolph

\$152,990

**2 Exterior Styles Available** 

பு 1,176+ Sq. Ft.

**3 Bedrooms** 

2 Bathrooms

The Aspen is a cozy, one-story plan with an open layout that is bright and welcoming and invites you to easily flow from one space into the next. This plan offers 3 bedrooms and 2 full baths with a spacious great room that opens up to the eat-in kitchen. Personalize this plan to turn this kitchen into your own luxury kitchen perfect for entertaining. You can even add a garage, or a covered porch to wake up and watch the sunrise with a cup of joe. With endless opportunities, you can turn this versatile plan into your own dream home.