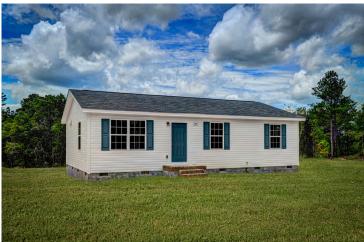

## Aspen Randolph

\$152,990

**2 Exterior Styles Available** 

பு 1,176+ Sq. Ft.

**3 Bedrooms** 

2 Bathrooms

The Aspen is a cozy, one-story plan with an open layout that is bright and welcoming and invites you to easily flow from one space into the next. This plan offers 3 bedrooms and 2 full baths with a spacious great room that opens up to the eat-in kitchen. Personalize this plan to turn this kitchen into your own luxury kitchen perfect for entertaining. You can even add a garage, or a covered porch to wake up and watch the sunrise with a cup of joe. With endless opportunities, you can turn this versatile plan into your own dream home.