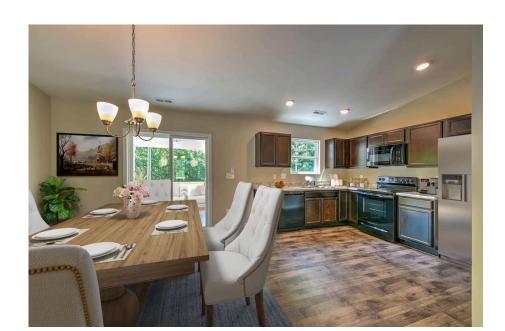

## Tynedale Stanly

\$162,990

**2 Exterior Styles Available** 

\_ 1,326+ Sq. Ft.

**3 Bedrooms** 

This charming floor plan creates the perfect space for spending the night in and relaxing, or entertaining family and loved ones. The Tynedale offers 3 bedrooms and 2 bathrooms including a primary suite with a stunning bathroom and walk-in closet. The heart of the home is the great room with a vaulted ceiling that opens up to a beautiful kitchen and dining room. Add a covered porch to enjoy summer night grilling out with family and loved ones or create a storage space with the option to add a garage. This floor plan is customizable to meet your needs and fulfill all your dreams.