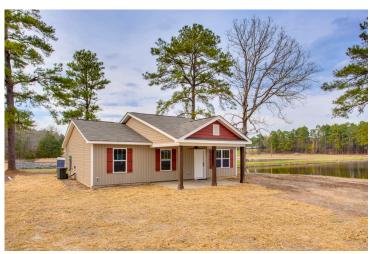

## Tynedale Stanly

\$162,990

**2 Exterior Styles Available** 

\_ 1,326+ Sq. Ft.

**3 Bedrooms** 

This charming floor plan creates the perfect space for spending the night in and relaxing, or entertaining family and loved ones. The Tynedale offers 3 bedrooms and 2 bathrooms including a primary suite with a stunning bathroom and walk-in closet. The heart of the home is the great room with a vaulted ceiling that opens up to a beautiful kitchen and dining room. Add a covered porch to enjoy summer night grilling out with family and loved ones or create a storage space with the option to add a garage. This floor plan is customizable to meet your needs and fulfill all your dreams.

## Tynedale Stanly

Classic Craftsman