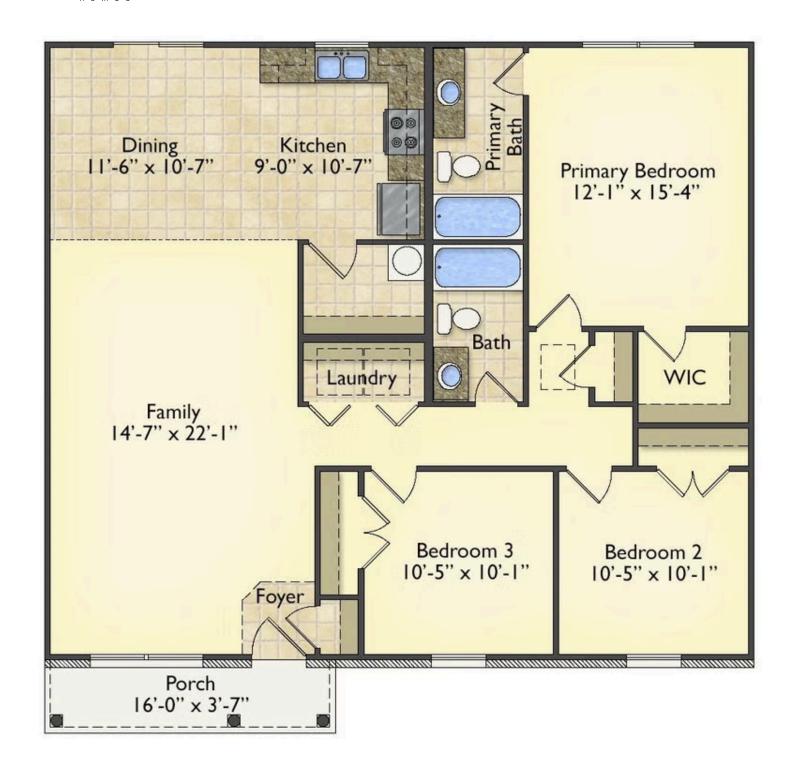

## Tynedale Stanly

\$162,990

**2 Exterior Styles Available** 

\_ 1,326+ Sq. Ft.

**3 Bedrooms** 

This charming floor plan creates the perfect space for spending the night in and relaxing, or entertaining family and loved ones. The Tynedale offers 3 bedrooms and 2 bathrooms including a primary suite with a stunning bathroom and walk-in closet. The heart of the home is the great room with a vaulted ceiling that opens up to a beautiful kitchen and dining room. Add a covered porch to enjoy summer night grilling out with family and loved ones or create a storage space with the option to add a garage. This floor plan is customizable to meet your needs and fulfill all your dreams.