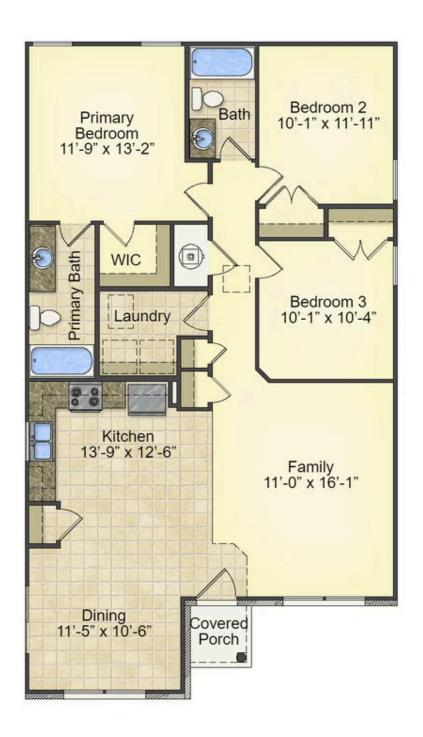

## Priced From **\$158,990**

**3 Exterior Styles Available** 

- \_□ 1,260+ Sq. Ft.
- Bedrooms
- 🚊 2 Bathrooms

This charming floor plan creates the perfect space for relaxing and watching the game, or hosting an evening with family and loved ones. Just imagine coming home and enjoying a warm summer evening from the comfort of your front porch. The Pine offers 3 bedrooms and 2 bathrooms including a primary suite with a beautiful bathroom and walk-in closet. The spacious great room opens up to the dining room and kitchen with an optional kitchen island that creates the perfect place to spend an evening with the kids or hosting game night with your friends. This floor plan is customizable to meet your needs and fulfill all your dreams.