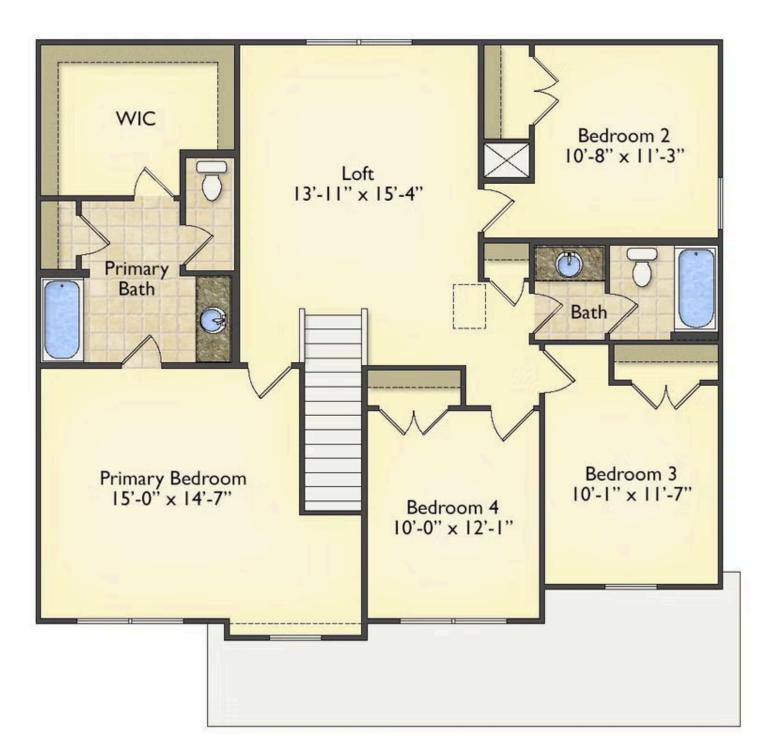

## Priced From **\$259,990**

- 2 Exterior Styles Available
- \_□ 2,357+ Sq. Ft.
- 📇 4 Bedrooms
- 💮 2.5 Bathrooms
- 📇 2 Car Garage

The Montclaire was designed with today's busy lifestyle in mind. Wide open living keeps the conversation flowing with a spacious great room open to the eating area and kitchen with plenty of cooking and counter space. A large utility room off the garage keeps the mess in check with a convenient powder room across the hall. After a long day relax and rejuvenate in your large primary suite with primary bath and enough closet space for all of your shoes and his baseball hat collection. The upstairs loft area is the perfect spot for family game night or just a quiet space to finish a book. The best home is the one you don't ever want to leave.

This brochure likely depicts actual pictures of homes that were personalized for their owners by Red Door Homes, so what is pictured may not be the Included Feature version of this Home Plan or even be an actual depiction of size, etc. due to available structural changes. Furthermore, Red Door Homes reserves the right to make changes or updates to home plans at any time, so the best information can be learned by speaking with one of our Dream Home Consultants to better understand what we have available, how you can personalize the home to your liking, and create your own Dream Home.