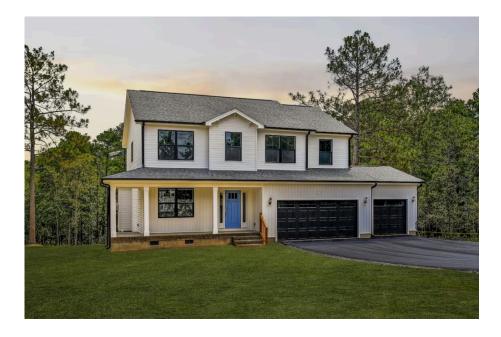

## Montclaire Stanly

## Priced From **\$259,990**

- 2 Exterior Styles Available
- \_□ 2,357+ Sq. Ft.
- 📇 4 Bedrooms
- 💮 2.5 Bathrooms
- 📇 2 Car Garage

The Montclaire was designed with today's busy lifestyle in mind. Wide open living keeps the conversation flowing with a spacious great room open to the eating area and kitchen with plenty of cooking and counter space. A large utility room off the garage keeps the mess in check with a convenient powder room across the hall. After a long day relax and rejuvenate in your large primary suite with primary bath and enough closet space for all of your shoes and his baseball hat collection. The upstairs loft area is the perfect spot for family game night or just a quiet space to finish a book. The best home is the one you don't ever want to leave.

This brochure likely depicts actual pictures of homes that were personalized for their owners by Red Door Homes, so what is pictured may not be the Included Feature version of this Home Plan or even be an actual depiction of size, etc. due to available structural changes. Furthermore, Red Door Homes reserves the right to make changes or updates to home plans at any time, so the best information can be learned by speaking with one of our Dream Home Consultants to better understand what we have available, how you can personalize the home to your liking, and create your own Dream Home.