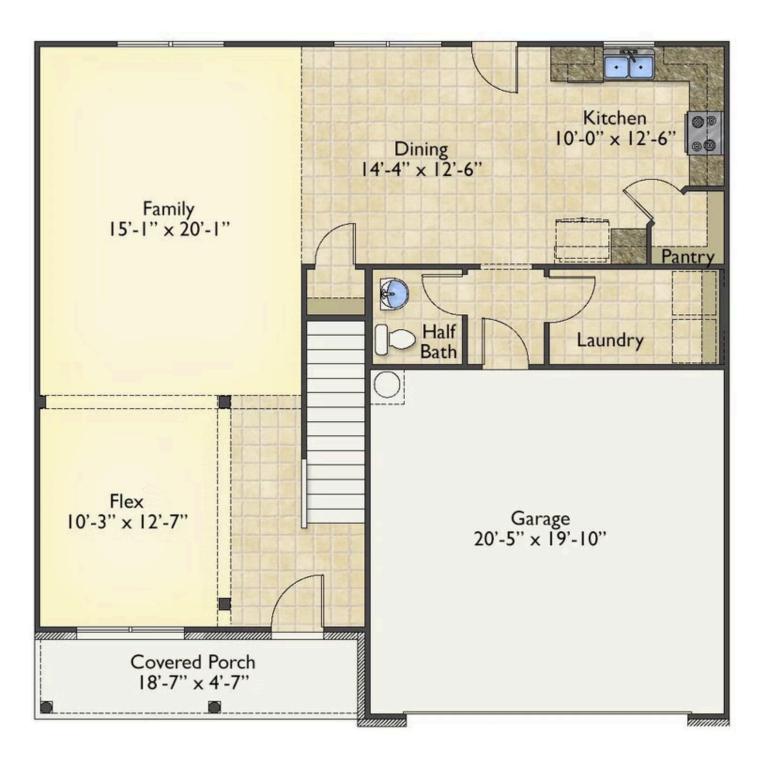

## Priced From **\$259,990**

- 2 Exterior Styles Available
- \_□ 2,357+ Sq. Ft.
- 📇 4 Bedrooms
- 💮 2.5 Bathrooms
- 📇 2 Car Garage

The Montclaire was designed with today's busy lifestyle in mind. Wide open living keeps the conversation flowing with a spacious great room open to the eating area and kitchen with plenty of cooking and counter space. A large utility room off the garage keeps the mess in check with a convenient powder room across the hall. After a long day relax and rejuvenate in your large primary suite with primary bath and enough closet space for all of your shoes and his baseball hat collection. The upstairs loft area is the perfect spot for family game night or just a quiet space to finish a book. The best home is the one you don't ever want to leave.

Montclaire Stanly

This brochure likely depicts actual pictures of homes that were personalized for their owners by Red Door Homes, so what is pictured may not be the Included Feature version of this Home Plan or even be an actual depiction of size, etc. due to available structural changes. Furthermore, Red Door Homes reserves the right to make changes or updates to home plans at any time, so the best information can be learned by speaking with one of our Dream Home Consultants to better understand what we have available, how you can personalize the home to your liking, and create your own Dream Home.