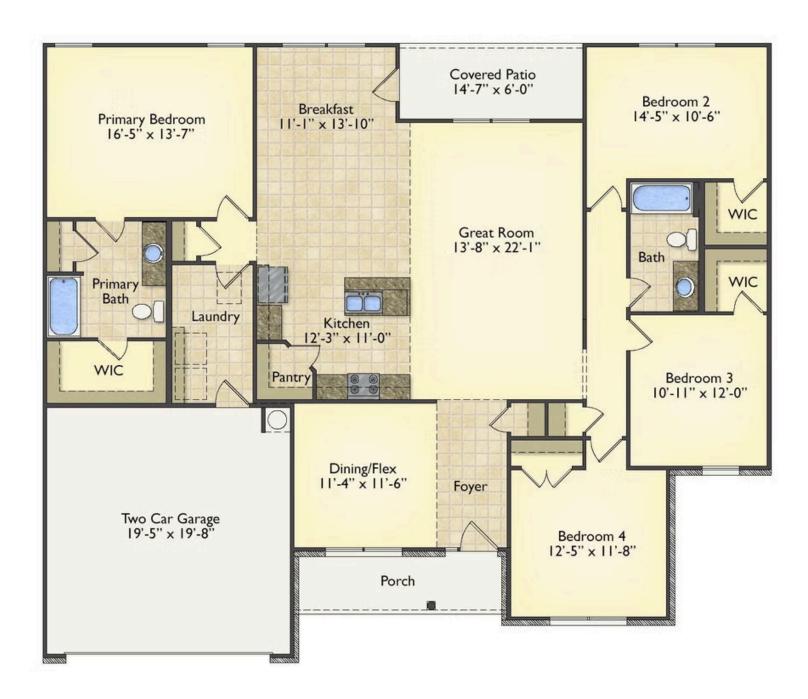

Imagine gathering with loved ones in the light-filled and spacious family room in an open design that embraces the kitchen and breakfast room. The gourmet kitchen is ready to be customized to suit your needs, plus there's a formal dining room and a covered patio with the freedom to expand and create your dream home.

At the end of the day, you can retire to your private primary suite with a walk-in closet and a primary bath. The three secondary bedrooms have generous closets and there's a central full bath for added convenience. Completing this sensational 2,054 sqft plan is a large laundry room, a flex room which could be your dream study, guest suite or playroom, the choice is all yours when it comes to the Lexington.