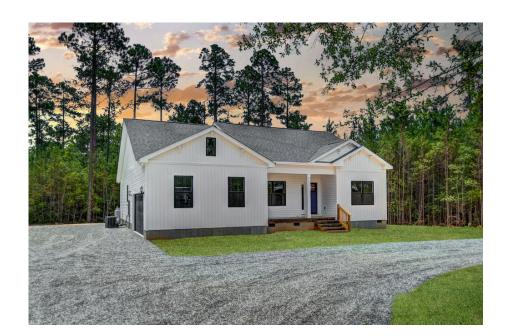

## Lexington Stanly

Priced From \$239,990

**5 Exterior Styles Available** 

\_ 2,054+ Sq. Ft.

4 Bedrooms

🚊 2 Bathrooms

**2 Car Garage** 

Welcome home to the Lexington where timeless elegance, contemporary Southern comfort and flexibility are perfectly combined. This popular plan is designed for laid-back living, and provides space to work from home, room to accommodate in-laws and entertain guests and it could all be yours.

## Lexington Stanly

Classic Craftsman

Brick Farmhouse

Modern

This brochure likely depicts actual pictures of homes that were personalized for their owners by Red Door Homes, so what is pictured may not be the Included Feature version of this Home Plan or even be an actual depiction of size, etc. due to available structural changes. Furthermore, Red Door Homes reserves the right to make changes or updates to home plans at any time, so the best information can be learned by speaking with one of our Dream Home Consultants to better understand what we have available, how you can personalize the home to your liking, and create your own Dream Home.