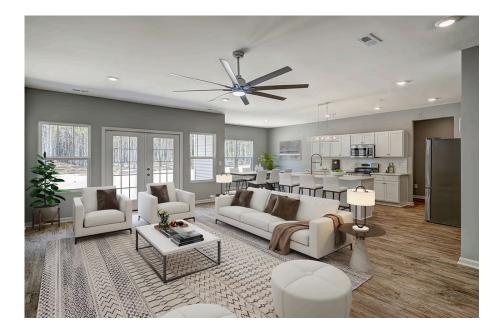

## Priced From **\$269,990**

- 2 Exterior Styles Available
- \_ 2,364+ Sq. Ft.
- 📇 4 Bedrooms
- 💮 2 Bathrooms
- 👝 2 Car Garage

Call the Inglewood home with its stunning and spacious 4 bedroom and 2 bath design This home is the perfect size for a growing family all while remaining a cozy and relaxing environment for spending the weekends with loved ones. The heart of the home is sure to be the gourmet kitchen beautifully designed to overlook the spacious great room and breakfast room. The Inglewood offers a covered rear porch that could be used for entertaining or for enjoying a quiet evening after dinner. The primary bedroom features a large walk-in closet and primary bath that comes with a tub and separate shower. The optional 4th bedroom can be left as a bedroom or turned into a library, office, or even a playroom for the kids. There is not a detail overlooked in the Inglewood as it is designed to meet your needs and is customizable to create your own dream home!