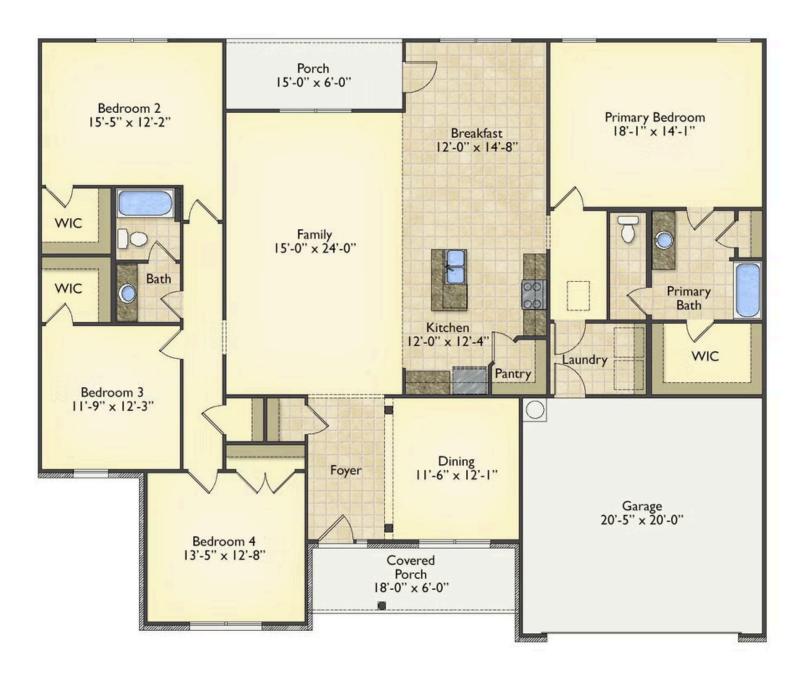

## Inglewood

Stanly

All square footage is approximate. Renderings are artist's conceptions and may vary slightly from the actual home. Homes may be built in reverse of plans shown, depending on site conditions. Minor architectural changes may be made occasionally at the option of the builder. Please contact your Sales Consultant for details.